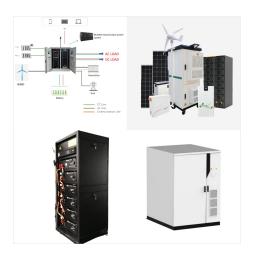

FoxESS is a new company that produces solar and hybrid inverters and lithium batteries for residential and commercial applications. Learn about their products, features, quality and performance in this review.

FoxESS have a range of battery options designed for residential and small commercial applications built around the high performance lithium NMC cells. The high-voltage H series battery modules are designed in the common ???