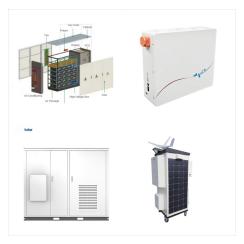

HIGH VOLTAGE BATTERY FROM Fox ESS Fox ESS ECS BATTERY STORAGE SYSTEM The ECS is a high-performance, scalable battery storage system. The modular design allows Refer to FoxESS Battery Warranty Terms and Conditions 73.5 / 161.7 108.4 / 238.5 143.3 / 315.3 178.2 / 392 213.1 / 468.8 248 / 545.6 Battery Module Version1.0 | 2023/06/28

battery storage system. The modular design allows for maximum flexibility, making it suitable for a broad range of storage applications. Additional batteries can be installed in series, allowing for a maximum storage capacity of 32.61 kWh. Installation is easy, with a plug and play

\*3, Refer to Fox ESS Battery Warranty Terms and Conditions. Charge: 0 ~ 55 Discharge: -10 ~ 55 Fox ESS Version 1.2 | 2024/01/18 EQ SERIES Battery Type Battery Module Nominal Voltage [V] Nominal Energy [kWh] Operating Voltage[V] Normal capacity [Ah] Recommend Charge/Discharge Current [A] Max arge/Discharge Current [A]\*2 Peak Discharge Current