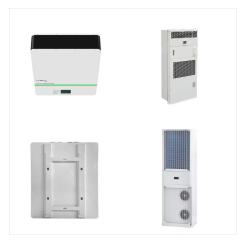

Compatible with high-voltage batteries for maximum round-trip efficiency. Engineered to last with maximum flexibility. Suitable for outdoor installation. Monitor your system remotely via smartphone app or web portal. Three smart ???

HIGH VOLTAGE STORAGE BATTERY EP11 ??? Scalable to 41.6 kWh ??? 90% Depth of Discharge ??? Floor or Wall Mounting ??? Compact & Easy Installation ??? IP65 Protection Level ??? High Voltage and High Efficiency Fox ESS EP11 From Fox ESS .FOX-ESS HIGH VOLTAGE STORAGE BATTERY The EP11 is a high-performance, scalable battery storage ???