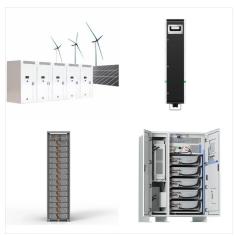

HIGH VOLTAGE BATTERY FROM Fox ESS Fox ESS ECS BATTERY STORAGE SYSTEM The ECS is a high-performance, scalable battery storage system. The modular design allows Refer to FoxESS Battery Warranty Terms and Conditions 73.5 / 161.7 108.4 / 238.5 143.3 / 315.3 178.2 / 392 213.1 / 468.8 248 / 545.6 Battery Module Version1.0 | 2023/06/28

battery storage system. The modular design allows for maximum flexibility, making it suitable for a broad range of storage applications. Additional batteries can be installed in series, allowing for a maximum storage capacity of 32.61 kWh. Installation is easy, with a plug and play

HIGH VOLTAGE BATTERY FROM Fox ESS Fox ESS ECS BATTERY STORAGE SYSTEM The ECS is a high-performance, scalable battery storage system. The modular design allows Refer to FoxESS Battery Warranty Terms and Conditions 73.5 / 161.7 108.4 / 238.5 143.3 / 315.3 178.2 / 392 213.1 / 468.8 248 / 545.6 Battery Module