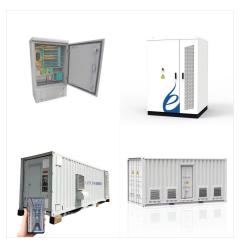

The stunning All-In-One storage system from Fox is an advanced battery storage system available in AC-Coupled and Hybrid variants. FOXESS CO., LTD. No. 939, Jinhai 3rd Road, Longwan District, Wenzhou, China +86 (510) 68092998. info@fox-ess . sales@fox-ess . service@fox-ess .

Domestic (single-phase), high-voltage AC-coupled battery storage with the Fox ESS EC2900 + Fox AC1 5.0kW Battery Storage Bundle ??? ideal as a retrofit to existing PV installations. This bundle is expandable to 20.16kWh of battery storage capacity using up to 7x Fox ESS EC2900 2.88kWh batteries and the Fox AC1 5.0kW AC Charger. Add additional