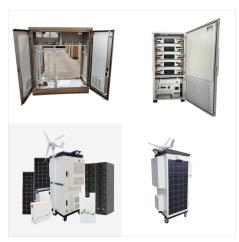

FoxESS have a range of battery options designed for residential and small commercial applications built around the high performance lithium NMC cells. The high-voltage H series battery modules are designed in the common ???