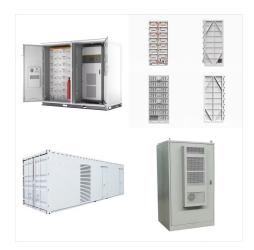

FoxESS have a range of battery options designed for residential and small commercial applications built around the high performance lithium NMC cells. The high-voltage H series battery modules are designed in the common ???

HIGH VOLTAGE BATTERY FROM Fox ESS ??? 2.76kWh capacity ??? Scalable to 19.35 kWh ??? 90% Depth of Discharge ??? Large temperature tolerance ??? Easy installation ??? CAN/RS485 communication ??? High voltage The ECS is a high-performance, scalable battery storage system. The modular design allows for maximum flexibility, making it suitable for a