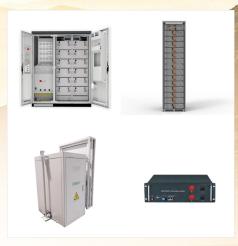

HIGH VOLTAGE BATTERY FROM Fox ESS Fox ESS ECS BATTERY STORAGE SYSTEM The ECS is a high-performance, scalable battery storage system. The modular design allows Refer to FoxESS Battery Warranty Terms and Conditions 73.5 / 161.7 108.4 / 238.5 143.3 / 315.3 178.2 / 392 213.1 / 468.8 248 / 545.6 Battery Module Version1.0 | 2023/06/28

battery storage system. The modular design allows for maximum flexibility, making it suitable for a broad range of storage applications. Additional batteries can be installed in series, allowing for a maximum storage capacity of 32.61 kWh. Installation is easy, with a plug and play

HIGH VOLTAGE BATTERY FROM Fox ESS Fox ESS ECS BATTERY STORAGE SYSTEM The ECS is a high-performance, scalable battery storage system. The modular design allows Refer to FoxESS Battery Warranty Terms and Conditions 73.5 / 161.7 108.4 / 238.5 143.3 / 315.3 178.2 / 392 213.1 / 468.8 248 / 545.6 Battery Module