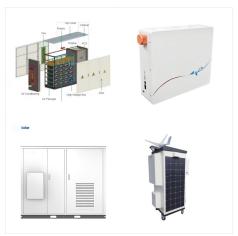

HIGH VOLTAGE STORAGE BATTERY EP11 ??? Scalable to 41.6 kWh ??? 90% Depth of Discharge ??? Floor or Wall Mounting ??? Compact & Easy Installation ??? IP65 Protection Level ??? High Voltage and High Efficiency Fox ESS EP11 From Fox ESS .FOX-ESS HIGH VOLTAGE STORAGE BATTERY The EP11 is a high-performance, scalable battery storage ???

FoxESS have a range of battery options designed for residential and small commercial applications built around the high performance lithium NMC cells. The high-voltage H series battery modules are designed in the common ???