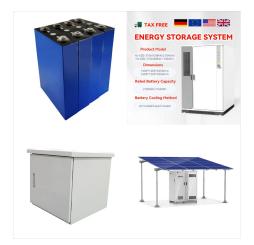

HIGH VOLTAGE BATTERY FROM Fox ESS Fox ESS ECS BATTERY STORAGE SYSTEM The ECS is a high-performance, scalable battery storage system. The modular design allows Refer to FoxESS Battery Warranty Terms and Conditions 73.5 / 161.7 108.4 / 238.5 143.3 / 315.3 178.2 / 392 213.1 / 468.8 248 / 545.6 Battery Module Version1.0 | 2023/06/28

HIGH VOLTAGE BATTERY FROM Fox ESS Fox ESS ECS BATTERY STORAGE SYSTEM The ECS is a high-performance, scalable battery storage system. The modular design allows Refer to FoxESS Battery Warranty Terms and Conditions 73.5 / 161.7 108.4 / 238.5 143.3 / 315.3 178.2 / 392 213.1 / 468.8 248 / 545.6 Battery Module