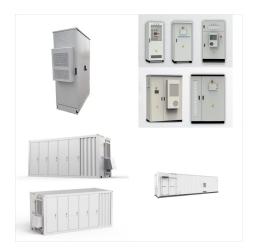

The stunning All-In-One storage system from Fox is an advanced battery storage system available in AC-Coupled and Hybrid variants. FOXESS CO., LTD. No. 939, Jinhai 3rd Road, Longwan District, Wenzhou, China +86 (510) 68092998. info@fox-ess . sales@fox-ess . service@fox-ess .

The ECS is a high-performance, scalable battery storage system. The modular design allows for maximum flexibility, making it suitable for a broad range of storage applications. Additional batteries can be installed in series. FOXESS CO., LTD. No. 939, Jinhai 3rd Road, Longwan District, Wenzhou, China +86 (510) 68092998. info@fox-ess

The ECS is a high-performance, scalable battery storage system. The modular design allows for maximum flexibility, making it suitable for a broad range of storage applications. Additional batteries can be installed in series. FoxESS is a global leader in the development of inverter and energy storage solutions. FOXESS CO., LTD. No. 939