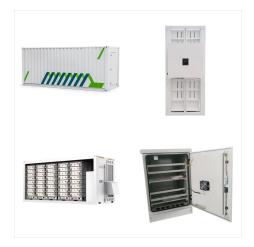

HIGH VOLTAGE STORAGE BATTERY EP11 ??? Scalable to 41.6 kWh ??? 90% Depth of Discharge ??? Floor or Wall Mounting ??? Compact & Easy Installation ??? IP65 Protection Level ??? High Voltage and High Efficiency Fox ESS EP11 From Fox ESS .FOX-ESS HIGH VOLTAGE STORAGE BATTERY The EP11 is a high-performance, scalable battery storage ???