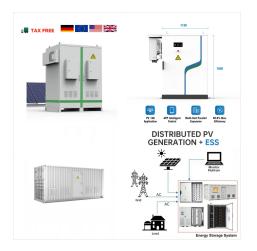

The stunning All-In-One storage system from Fox is an advanced battery storage system available in AC-Coupled and Hybrid variants. FOXESS CO., LTD. No. 939, Jinhai 3rd Road, Longwan District, Wenzhou, China +86 (510) 68092998. info@fox-ess . sales@fox-ess . service@fox-ess .

This is ideal if a solar system owner is hoping to install a DC battery, or if they wish to keep their options open to installing a DC battery in the future (without changing their inverter). Fox ESS's hybrid inverter has options up to 6kW meaning it can support solar panel arrays of up to around 8kW. Their largest 6kW hybrid inverter can