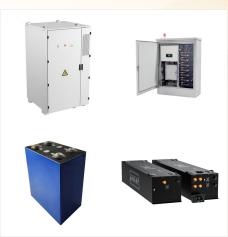

High Voltage Battery HV2600 The HV2600 is high-performance, scalable battery storage modules. The modular design allows for maximum flexibility, making them suitable for a broad range of storage applications. FoxESS is a global leader in the development of inverter and energy storage solutions. FOXESS CO., LTD. No. 939, Jinhai 3rd Road