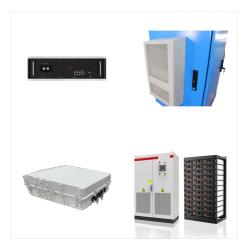

HIGH VOLTAGE STORAGE BATTERY EP11 ??? Scalable to 41.6 kWh ??? 90% Depth of Discharge ??? Floor or Wall Mounting ??? Compact & Easy Installation ??? IP65 Protection Level ??? High Voltage and High Efficiency Fox ESS EP11 From Fox ESS .FOX-ESS HIGH VOLTAGE STORAGE BATTERY The EP11 is a high-performance, scalable battery storage ???

FoxESS have a range of battery options designed for residential and small commercial applications built around the high performance lithium NMC cells. The high-voltage H series battery modules are designed in the common ???