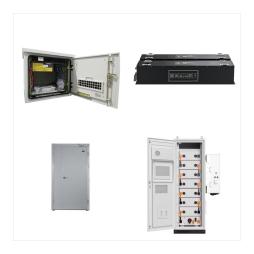

HIGH VOLTAGE STORAGE BATTERY EP11 ??? Scalable to 41.6 kWh ??? 90% Depth of Discharge ??? Floor or Wall Mounting ??? Compact & Easy Installation ??? IP65 Protection Level ??? High Voltage and High Efficiency Fox ESS EP11 From Fox ESS .FOX-ESS HIGH VOLTAGE STORAGE BATTERY The EP11 is a high-performance, scalable battery storage ???

The Fox EP11 10.36kWh High Voltage Battery is a slimline, high-performance, battery storage system from Fox ESS. When paired with the Fox ESS Junction Box, additional batteries can be installed in parallel allowing for a maximum storage capacity of 41.44kWh.This can be doubled up to 8 units/82.88kWh when paired with the Fox H3 PRO hybrid inverter.

The Fox EP5 5.18kWh High Voltage Battery is a slimline, high-performance, battery storage system from Fox ESS. When paired with the Fox ESS Junction Box, additional batteries can be installed in parallel allowing for a maximum storage capacity of 20.72kWh.This can be doubled up to 8 units/41.44kWh when paired with the Fox H3 PRO hybrid inverter.