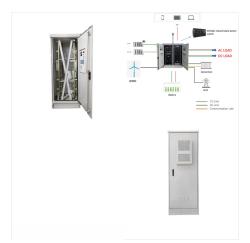

The Fractal EMS hardware stack consists of the Site Controller (one per site), Unit Controller (one per inverter), communications devices, managed switches, metering and NEMA rated enclosure (indoor and outdoor options available). The Site Controller and Unit Controller devices are built using ruggedized embedded controllers with a MTBF of

Fractal EMS has several configuration options to allow you complete freedom in designing you asset across different brands of batteries and BOP components. Level 1 Configuration Battery Containers Without Local Controls; Level 2 ???