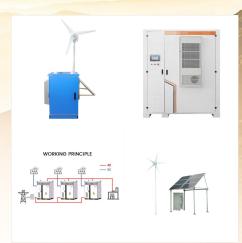

Fractal EMS is a turn-key energy storage and hybrid controls solution that includes controllers software, integration, monitoring, maintenance and analytics. Fractal EMS provides full command, control, monitoring and management functionality for a single energy storage asset or a fleet or assets location anywhere in the world.

Fractal EMS is designed to maximize the safety and profitability of storage and hybrid systems. Fractal EMS's mission is to combine advanced features, modern architecture, and competitive pricing to create the industry's best value in energy storage and hybrid controls.

The Fractal EMS hardware stack consists of the Site Controller (one per site), Unit Controller (one per inverter), communications devices, managed switches, metering and NEMA rated enclosure (indoor and outdoor options available). The Site Controller and Unit Controller devices are built using ruggedized embedded controllers with a MTBF of