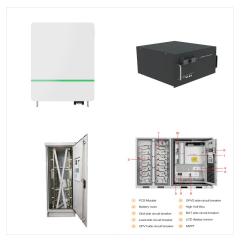

## FRENCH POLYNESIA EPC BATTERY STORAGE

X-Pact (R) Battery Storage is the advanced, reliable, modular and scalable containerized BESS solution for any energy management strategy in any environment. It is an important pillar of green steel technology, as green steel production requires an entirely new energy infrastructure.