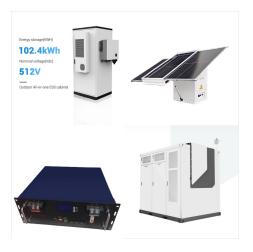

## FRENCH POLYNESIA EPC BATTERY STORAGE

GSL Energy announced that the company has supplied home solar energy storage system for a Polynesia's solar off grid project, which is installed with a capacity of 20kwh Lifepo4 Lithium battery and 5kva smart inverter.

GSL ENERGY announced that the company has supplied home solar energy storage system for a Polynesia's solar off grid project, which is installed with a capacity of 20kwh Lifepo4 Lithium battery and 5kva smart inverter.