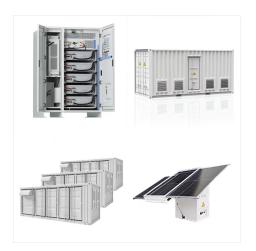

## FRENCH POLYNESIA SUNWE **POWER CO LTD**

ONE-STOP SOLUTION OFF GRID SOLAR SYSTEM Battery included system without grid Go Solar Together More reliable with less cost Sunwe Power offers you with one-stop solar solution for mainly residential house projects and commercial solar projects, ranging from 3kw up till 10MW capacity for application of either roof mounted or ground mounted. Free Design 30 [???]

## FRENCH POLYNESIA SUNWE POWER CO LTD

SUNWE POWER CO.,LTD. | 13 ???Solar panel manufacturer, one-stop solar solution provider | Sunwe solar is a high-tech manufacturing enterprise located in China, specializing in production of 3-600w csrystalline solar modules with full automatic production lines. Founded in 2006, Sunwe solar has expanded from 50MW till now 1 GW production capacity. ???