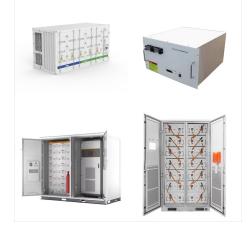

## FRENCH POLYNESIA SUNWE **POWER CO LTD**

ONE-STOP SOLUTION OFF GRID SOLAR SYSTEM Battery included system without grid Go Solar Together More reliable with less cost Sunwe Power offers you with one-stop solar solution for mainly residential house projects and commercial solar projects, ranging from 3kw up till 10MW capacity for application of either roof mounted or ground mounted. Free Design 30 [???]

## FRENCH POLYNESIA SUNWE POWER CO LTD

SUNWE POWER CO.,LTD. | 13 ???Solar panel manufacturer, one-stop solar solution provider | Sunwe solar is a high-tech manufacturing enterprise located in China, specializing in production of 3-600w csrystalline solar modules with full automatic production lines. Founded in 2006, Sunwe solar has expanded from 50MW till now 1 GW production capacity. ???