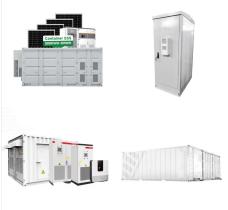

## FRENCH POLYNESIA SUNWE **POWER CO LTD**

ONE-STOP SOLUTION OFF GRID SOLAR SYSTEM Battery included system without grid Go Solar Together More reliable with less cost Sunwe Power offers you with one-stop solar solution for mainly residential house projects and commercial solar projects, ranging from 3kw up till 10MW capacity for application of either roof mounted or ground mounted. Free Design 30 [???]

## FRENCH POLYNESIA SUNWE POWER CO LTD

SUNWE POWER CO.,LTD. | 13 ???Solar panel manufacturer, one-stop solar solution provider | Sunwe solar is a high-tech manufacturing enterprise located in China, specializing in production of 3-600w csrystalline solar modules with full automatic production lines. Founded in 2006, Sunwe solar has expanded from 50MW till now 1 GW production capacity. ???