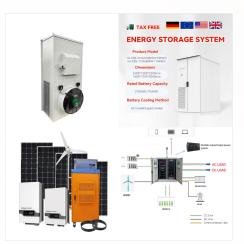

## FRENCH POLYNESIA SUNWE **POWER CO LTD**

ONE-STOP SOLUTION OFF GRID SOLAR SYSTEM Battery included system without grid Go Solar Together More reliable with less cost Sunwe Power offers you with one-stop solar solution for mainly residential house projects and commercial solar projects, ranging from 3kw up till 10MW capacity for application of either roof mounted or ground mounted. Free Design 30 [???]