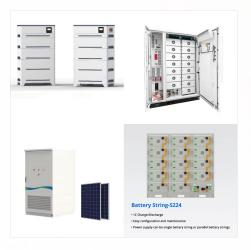

The Fronus Tall Tubular Battery for solar applications is a cutting-edge energy storage solution meticulously designed to optimize and enhance your solar power system. These batteries are distinguished by their high-efficiency ???

The Fronus Tall Tubular Battery for solar applications is a cutting-edge energy storage solution meticulously designed to optimize and enhance your solar power system. These batteries are distinguished by their high-efficiency performance, ensuring maximum energy storage.