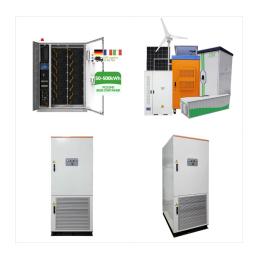

The Fronus Pro-Max FR-2204 390 VRLA Battery is a high-performance, long-lasting VRLA battery solution for your electrical system. Using VRLA technology, this battery provides reliable and consistent power output for a wide range of applications.

The Fronus Pro-Max FR-2204 390 VRLA Battery is a high-performance, long-lasting VRLA battery solution for your electrical system. Using VRLA technology, this battery provides reliable and consistent power output for a wide range of ???