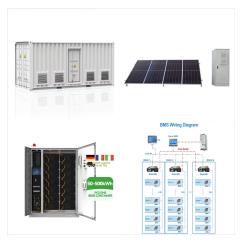

net is small in size and



Ftth outdoor cabinet (963 products available)
Previous slide Next slide. Hot sales 288 Cores
Outdoor Optical Fiber Ftth Box 2022 New Products
48 96 144 288 576 720 core Price FTTH Outdoor
ODF Fiber Optic Cross Connect Cabinet.
\$0.99-\$9.99. Min. Order: 1 piece. Previous slide
Next slide. FTTH 144 Fiber 288 Cores Outdoor ODF
Cabinet Optical



Over 20 years of experience in delivering customized one-stop solutions: Product Modification, Completely New Product, Indoor & Outdoor, Climate Controlled, Cabinets & Enclosures & ???





The Connect Fiber FDH-288 Series Fiber
Distribution Hub FTTH outdoor cabinet is designed
to provide a local convergence point (LCP) in an
Outside Plant (OSP) environment. The FDH-288
cabinet houses optical splitters that propagate ???



UNISOL Outdoor cabinets for Optical Line
Terminals (OLTs) and Optical Networking Units
(ONUs), fully integrated and ruggedized for outdoor
installation with Weather proof and dust proof.
Essential for enterprise, SOHO, and ???



The OptiTect(R) Local Convergence Cabinet, LS Series provides everything necessary to manage up to 864 fibers for an outside plant FTTx application. The OptiTect Local Convergence Cabinet, LS Series is an innovative solution that is the optimal balance between size, density and access. All cabinets share the same intuitive and efficient cable routing and splitter storage.





FTTx Outdoor Cross-Connect Cabinet With the deployment of FTTH networks, splitters and fiber patching plays a very important roles. Alantek optical outdoor cabinets are the best solutions