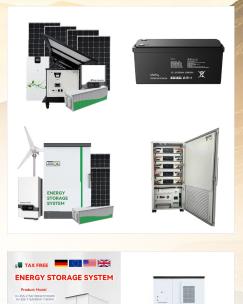

Apr?s avoir travaill? pendant une quinzaine d"ann?es avec un installateur local, nous avons ouvert la filiale APB Cara?bes sur Saint-Barth?lemy en 2022.. Nous proposons une gamme ?largie de produits d?di?s au solaire photovolta?que et syst?mes de stockage d"?nergie pour diff?rentes applications : autoconsommation, autonomie partielle, backup, peak shaving.

APB Energy, soci?t? sp?cialis?e en photovolta?que sur batteries, fournit les premiers kits sur Saint-Barth?lemy en 2009; Depuis 2010 APB Energy travaille ?troitement avec une entreprise d"?lectricit? locale, pour proposer des syst?mes permettant de compl?ter les puissances EDF, r?duire les consommations et assurer une solution de backup