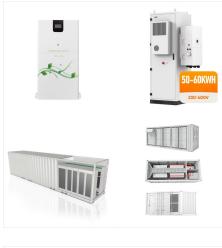

Apr?s avoir travaill? pendant une quinzaine d"ann?es avec un installateur local, nous avons ouvert la filiale APB Cara?bes sur Saint-Barth?lemy en 2022.. Nous proposons une gamme ?largie de produits d?di?s au solaire photovolta?que et syst?mes de stockage d"?nergie pour diff?rentes applications : autoconsommation, autonomie partielle, backup, peak shaving.

APB Energy, soci?t? sp?cialis?e en photovolta?que sur batteries, fournit les premiers kits sur Saint-Barth?lemy en 2009; Depuis 2010 APB Energy travaille ?troitement avec une entreprise d"?lectricit? locale, pour proposer des syst?mes permettant de compl?ter les puissances EDF, r?duire les consommations et assurer une solution de backup