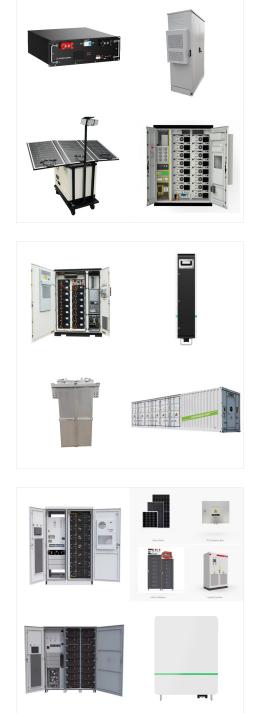

Apr?s avoir travaill? pendant une quinzaine d"ann?es avec un installateur local, nous avons ouvert la filiale APB Cara?bes sur Saint-Barth?lemy en 2022.. Nous proposons une gamme ?largie de produits d?di?s au solaire photovolta?que et syst?mes de stockage d"?nergie pour diff?rentes applications : autoconsommation, autonomie partielle, backup, peak shaving.

APB Energy, soci?t? sp?cialis?e en photovolta?que sur batteries, fournit les premiers kits sur Saint-Barth?lemy en 2009; Depuis 2010 APB Energy travaille ?troitement avec une entreprise d"?lectricit? locale, pour proposer des syst?mes permettant de compl?ter les puissances EDF, r?duire les consommations et assurer une solution de backup