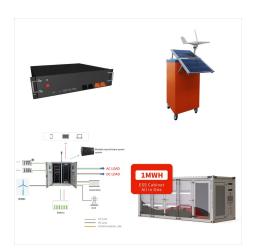

Apr?s avoir travaill? pendant une quinzaine d"ann?es avec un installateur local, nous avons ouvert la filiale APB Cara?bes sur Saint-Barth?lemy en 2022.. Nous proposons une gamme ?largie de produits d?di?s au solaire photovolta?que et syst?mes de stockage d"?nergie pour diff?rentes applications : autoconsommation, autonomie partielle, backup, peak shaving.

APB Energy, soci?t? sp?cialis?e en photovolta?que sur batteries, fournit les premiers kits sur Saint-Barth?lemy en 2009; Depuis 2010 APB Energy travaille ?troitement avec une entreprise d"?lectricit? locale, pour proposer des syst?mes permettant de compl?ter les puissances EDF, r?duire les consommations et assurer une solution de backup