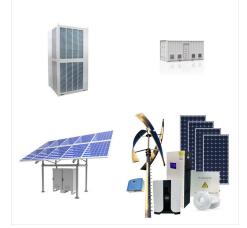

Apr?s avoir travaill? pendant une quinzaine d"ann?es avec un installateur local, nous avons ouvert la filiale APB Cara?bes sur Saint-Barth?lemy en 2022.. Nous proposons une gamme ?largie de produits d?di?s au solaire photovolta?que et syst?mes de stockage d"?nergie pour diff?rentes applications : autoconsommation, autonomie partielle, backup, peak shaving.

APB Energy, soci?t? sp?cialis?e en photovolta?que sur batteries, fournit les premiers kits sur Saint-Barth?lemy en 2009; Depuis 2010 APB Energy travaille ?troitement avec une entreprise d"?lectricit? locale, pour proposer des syst?mes permettant de compl?ter les puissances EDF, r?duire les consommations et assurer une solution de backup