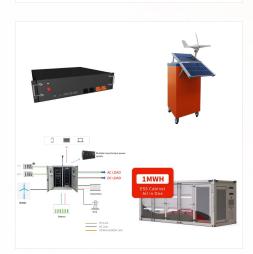

Apr?s avoir travaill? pendant une quinzaine d"ann?es avec un installateur local, nous avons ouvert la filiale APB Cara?bes sur Saint-Barth?lemy en 2022.. Nous proposons une gamme ?largie de produits d?di?s au solaire photovolta?que et syst?mes de stockage d"?nergie pour diff?rentes applications : autoconsommation, autonomie partielle, backup, peak shaving.

APB Energy, soci?t? sp?cialis?e en photovolta?que sur batteries, fournit les premiers kits sur Saint-Barth?lemy en 2009; Depuis 2010 APB Energy travaille ?troitement avec une entreprise d"?lectricit? locale, pour proposer des syst?mes permettant de compl?ter les puissances EDF, r?duire les consommations et assurer une solution de backup