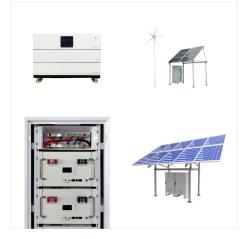

Apr?s avoir travaill? pendant une quinzaine d"ann?es avec un installateur local, nous avons ouvert la filiale APB Cara?bes sur Saint-Barth?lemy en 2022.. Nous proposons une gamme ?largie de produits d?di?s au solaire photovolta?que et syst?mes de stockage d"?nergie pour diff?rentes applications : autoconsommation, autonomie partielle, backup, peak shaving.

APB Energy, soci?t? sp?cialis?e en photovolta?que sur batteries, fournit les premiers kits sur Saint-Barth?lemy en 2009; Depuis 2010 APB Energy travaille ?troitement avec une entreprise d"?lectricit? locale, pour proposer des syst?mes permettant de compl?ter les puissances EDF, r?duire les consommations et assurer une solution de backup