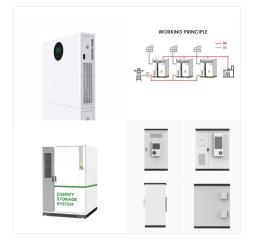

Apr?s avoir travaill? pendant une quinzaine d"ann?es avec un installateur local, nous avons ouvert la filiale APB Cara?bes sur Saint-Barth?lemy en 2022.. Nous proposons une gamme ?largie de produits d?di?s au solaire photovolta?que et syst?mes de stockage d"?nergie pour diff?rentes applications : autoconsommation, autonomie partielle, backup, peak shaving.

APB Energy, soci?t? sp?cialis?e en photovolta?que sur batteries, fournit les premiers kits sur Saint-Barth?lemy en 2009; Depuis 2010 APB Energy travaille ?troitement avec une entreprise d"?lectricit? locale, pour proposer des syst?mes permettant de compl?ter les puissances EDF, r?duire les consommations et assurer une solution de backup