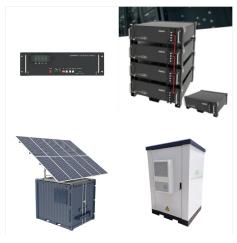

Where is the largest battery in the Czech Republic?

We are currently finalising the construction of the largest battery in the Czech Republic in Ostrava. Europe's energy sector is changing dynamically, but secure energy supply and grid stability remain fundamental.

\*The battery storage capacity is 10 MW and it exceeds the current largest battery in the Czech Republic by more than 40%. \*The system can hold 9.45 MWh of energy, three times the size of the ??EZ battery in Tu??imice. \*It provides power balancing services, mainly primary frequency control. \*??EZ wants to build 300 MW of storage capacity by 2030. ??EZ is gradually ???

We are currently finalising the construction of the largest battery in the Czech Republic in Ostrava. Europe's energy sector is changing dynamically, but secure energy supply and grid stability remain fundamental.