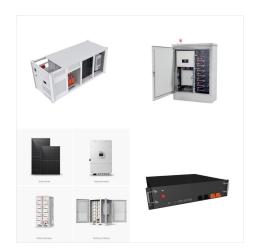

Engineered to maximise performance of Sapphire Solar Batteries HYBRID INVERTER GEM SERIES WE MAKE THINGS WORK THE WAY YOU WISH THEY WOULD. HYBRID INVERT ER GEM SERIES SPECIFICATIONS GEM 5000 Input Data (DC) Max. DC power 5400W Max. DC voltage 600V Start voltage 100V DC nominal voltage 360V PV voltage range 100V-600V