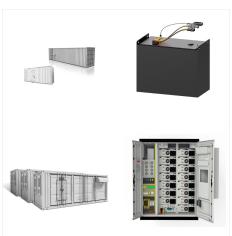

We offers a comprehensive selection of batteries catering to diverse needs, including those for inverters, automotive applications and solar energy solutions. High Manufacturing Capacity: With the capability to manufacture up to 1 million batteries annually, Gem's production facilities are geared to meet substantial demands while maintaining

GEM launches new Powersafe XHD series with unique GEL technology mainly for UPS application. These batteries are designed with tubular positive plate and GEL Electrolyte. Tubular Positive plates, well established for partial state of charge operation make Powersafe XHD series a durable battery for deep cycling application even in heavy power