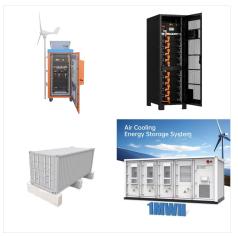

This fully pre-wired solar plant includes the mounting structure, the inverter and the electrical panel. Solar GEM(R) is ideal for quick deployment on-grid and off-grid. Scalable. Solar GEM(R) is a >75kWp modular solution, scalable to any capacity. Connect as many Solar GEM(R) modules as you need to create a truly mobile solar power plant, without