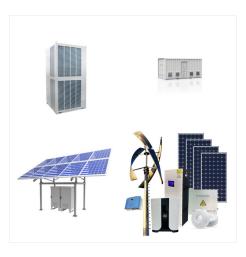

This fully pre-wired solar plant includes the mounting structure, the inverter and the electrical panel. Solar GEM(R) is ideal for quick deployment on-grid and off-grid. Scalable. Solar GEM(R) is a >75kWp modular solution, scalable to any capacity. Connect as many Solar GEM(R) modules as you need to create a truly mobile solar power plant, without