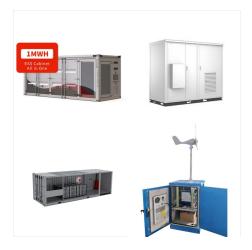

This fully pre-wired solar plant includes the mounting structure, the inverter and the electrical panel. Solar GEM(R) is ideal for quick deployment on-grid and off-grid. Scalable. Solar GEM(R) is a >75kWp modular solution, scalable to any capacity. Connect as many Solar GEM(R) modules as you need to create a truly mobile solar power plant, without