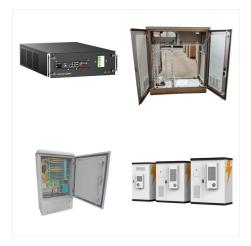

Engineered to maximise performance of Sapphire Solar Batteries HYBRID INVERTER GEM SERIES WE MAKE THINGS WORK THE WAY YOU WISH THEY WOULD. HYBRID INVERT ER GEM SERIES SPECIFICATIONS GEM 5000 Input Data (DC) Max. DC power 5400W Max. DC voltage 600V Start voltage 100V DC nominal voltage 360V PV voltage range 100V-600V