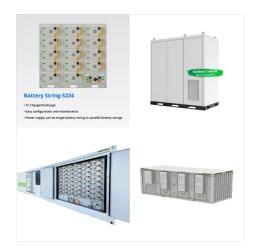

This fully pre-wired solar plant includes the mounting structure, the inverter and the electrical panel. Solar GEM(R) is ideal for quick deployment on-grid and off-grid. Scalable. Solar GEM(R) is a >75kWp modular solution, scalable to any capacity. Connect as many Solar GEM(R) modules as you need to create a truly mobile solar power plant, without