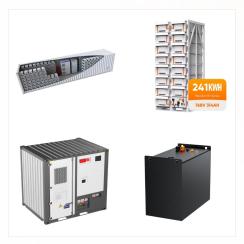

GEM launches new Powersafe XHD series with unique GEL technology mainly for UPS application. These batteries are designed with tubular positive plate and GEL Electrolyte. Tubular Positive plates, well established for partial state of charge operation make Powersafe XHD series a durable battery for deep cycling application even in heavy power

GEM Solar Batteries . UPS systems, inverters and generators in India. This position is a testimony to the company's commitment to quality and consumer satisfaction. WE ARE QUALIFIED & PROFESSIONAL. NOW ADDING ANOTHER MILESTONE MNRE APPROVED TUBULAR BATTERIES FOR SOLAR APPLICATIONS. The battery offers great durability, ???