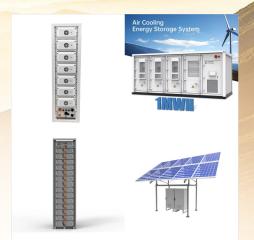

This fully pre-wired solar plant includes the mounting structure, the inverter and the electrical panel. Solar GEM(R) is ideal for quick deployment on-grid and off-grid. Scalable. Solar GEM(R) is a >75kWp modular solution, scalable to any capacity. Connect as many Solar GEM(R) modules as you need to create a truly mobile solar power plant, without

We offers a comprehensive selection of batteries catering to diverse needs, including those for inverters, automotive applications and solar energy solutions. High Manufacturing Capacity: With the capability to manufacture up to 1 million batteries annually, Gem's production facilities are geared to meet substantial demands while maintaining