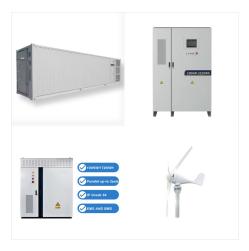

8kW hybrid inverter . Sungrow 8kW hybrid inverter with 10-year product warranty. 12.8kWh battery . Sungrow modular 12.8kWh battery, emergency power supply capabilities Electrical Contractor Licence 78701) trading as RACQ Solar (GEM Energy). All goods and services are provided by GEM Energy. \*For full warranty conditions refer to the Express