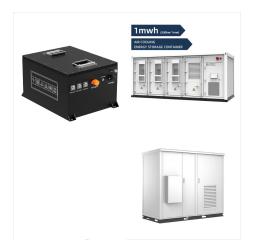

ries are supplied in a factory-charged condition, ensuring they are ready for immediate installation and use.



Oversizing the inverter means that the inverter reaches maximum capacity sooner and lasts for longer. So you get the absolute most out of your inverter. It also yields more energy in low-light conditions. The simple calculation our consultants use when designing your system is: Solar inverter output capacity multiplied by 1.33 or 33%.



We offers a comprehensive selection of batteries catering to diverse needs, including those for inverters, automotive applications and solar energy solutions. High Manufacturing Capacity: With the capability to manufacture up to 1 million batteries annually, Gem's production facilities are geared to meet substantial demands while maintaining





Gem Solar is a leading solar company which Providies world class solar grids, Solar Panels, Solar Lights, Solar Water Heater throughout TamilNadu. We produce Solar energy to Industries, Agricultural purposes and Business purposes. Our company Gem Solar is a ISO 9001-2015 certificate and MSME certificate holder. We have ample experience in the Automobile ???



Primo Solar Inverter; Symo Solar Inverter; Eco Solar Inverter; Tauro Solar Inverter; Renewsys India.
RenewSys N-Type TOPCon Monofacial ??? 585
Wp; RenewSys N-Type TOPCon Bifacial ??? 585 to 600 Wp; Mono PERC ??? 545 to 550 Wp; Deserv Poly Crystalline ??? 330 to 335 Wp; Havells India.
Enviro HV Solar Inverter; Enviro GTi NG Solar Inverter



Government e Marketplace (GeM) is a 100 percent Government owned & National Public Procureme