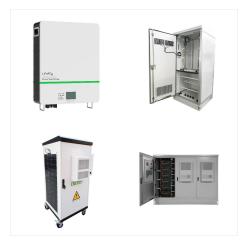

8kW hybrid inverter . Sungrow 8kW hybrid inverter with 10-year product warranty. 12.8kWh battery . Sungrow modular 12.8kWh battery, emergency power supply capabilities Electrical Contractor Licence 78701) trading as RACQ Solar (GEM Energy). All goods and services are provided by GEM Energy. \*For full warranty conditions refer to the Express

RACQ's investment in GEM Energy, an award winning solar and battery storage company, creates an unparalleled offering to Australia's solar energy market. RACQ is the majority shareholder in GEM Energy Australia Pty Ltd (ABN 25 164 579 382, QLD Electrical Contractor Licence 78701) trading as RACQ Solar (GEM Energy).