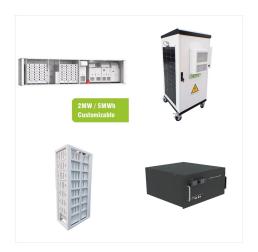

Engineered to maximise performance of Sapphire Solar Batteries HYBRID INVERTER GEM SERIES WE MAKE THINGS WORK THE WAY YOU WISH THEY WOULD. HYBRID INVERT ER GEM SERIES SPECIFICATIONS GEM 5000 Input Data (DC) Max. DC power 5400W Max. DC voltage 600V Start voltage 100V DC nominal voltage 360V PV voltage range 100V-600V