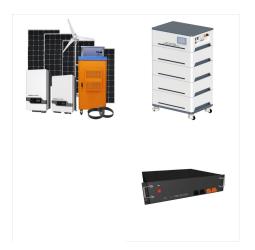

This fully pre-wired solar plant includes the mounting structure, the inverter and the electrical panel. Solar GEM(R) is ideal for quick deployment on-grid and off-grid. Scalable. Solar GEM(R) is a >75kWp modular solution, scalable to any capacity. Connect as many Solar GEM(R) modules as you need to create a truly mobile solar power plant, without

Engineered to maximise performance of Sapphire Solar Batteries HYBRID INVERTER GEM SERIES WE MAKE THINGS WORK THE WAY YOU WISH THEY WOULD. HYBRID INVERT ER GEM SERIES SPECIFICATIONS GEM 5000 Input Data (DC) Max. DC power 5400W Max. DC voltage 600V Start voltage 100V DC nominal voltage 360V PV voltage range 100V-600V