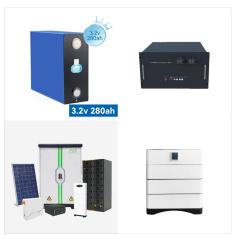

Engineered to maximise performance of Sapphire Solar Batteries HYBRID INVERTER GEM SERIES WE MAKE THINGS WORK THE WAY YOU WISH THEY WOULD. HYBRID INVERT ER GEM SERIES SPECIFICATIONS GEM 5000 Input Data (DC) Max. DC power 5400W Max. DC voltage 600V Start voltage 100V DC nominal voltage 360V PV voltage range 100V-600V