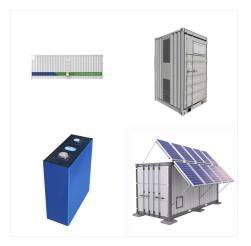

This fully pre-wired solar plant includes the mounting structure, the inverter and the electrical panel. Solar GEM(R) is ideal for quick deployment on-grid and off-grid. Scalable. Solar GEM(R) is a >75kWp modular solution, scalable to any capacity. Connect as many Solar GEM(R) modules as you need to create a truly mobile solar power plant, without

We offers a comprehensive selection of batteries catering to diverse needs, including those for inverters, automotive applications and solar energy solutions. High Manufacturing Capacity: With the capability to manufacture up to 1 million batteries annually, Gem's production facilities are geared to meet substantial demands while maintaining