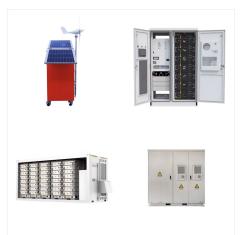

This fully pre-wired solar plant includes the mounting structure, the inverter and the electrical panel. Solar GEM(R) is ideal for quick deployment on-grid and off-grid. Scalable. Solar GEM(R) is a >75kWp modular solution, scalable to any capacity. Connect as many Solar GEM(R) modules as you need to create a truly mobile solar power plant, without