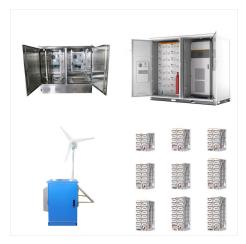

This fully pre-wired solar plant includes the mounting structure, the inverter and the electrical panel. Solar GEM(R) is ideal for quick deployment on-grid and off-grid. Scalable. Solar GEM(R) is a >75kWp modular solution, scalable to any capacity. Connect as many Solar GEM(R) modules as you need to create a truly mobile solar power plant, without