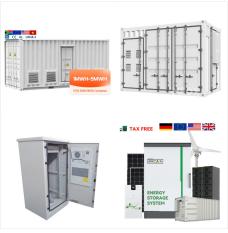

Our Power Packs provide critical generator power to refrigerated containers at shipping ports worldwide. RAVA Group's Power Packs are engineered and designed to be reliable and versatile alternatives to conventional ship supplied power sources.

RAVA Group's 40 Plug Power Packs are engineered and designed to be reliable and versatile alternatives to conventional ship supplied power sources. Our Power Packs are equipped to supply power for containers anywhere on a terminal, board ship or barge.