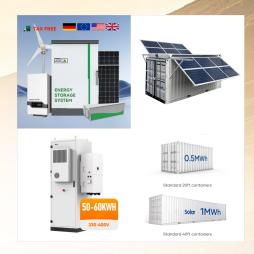

Our Power Packs provide critical generator power to refrigerated containers at shipping ports worldwide. RAVA Group's Power Packs are engineered and designed to be reliable and versatile alternatives to conventional ship supplied power sources.

RAVA Group's 40 Plug Power Packs are engineered and designed to be reliable and versatile alternatives to conventional ship supplied power sources. Our Power Packs are equipped to supply power for containers anywhere on a terminal, board ship or barge.