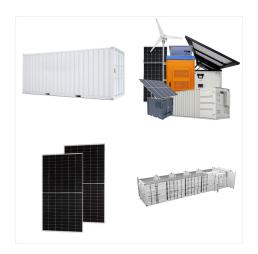

The container-based power station energy storage system integrates battery modules, battery management, monitoring, and auxiliary systems within a single containerized solution. This all-in-one design enables a wide range of applications, including renewable integration, EV charging, and grid services.

500W Portable Power Station; 1000W Portable Power Station; Solutions. Projects. Farmland Irrigation; 30V50Ah DC Power System; 115V920Ah DC Power System; Industrial & Commercial ESS; 1MW / 1075kWh LiFePO4 Battery BESS ESS. Fully pre-engineered, containerized design. Enables rapid, plug-and-play deployment.