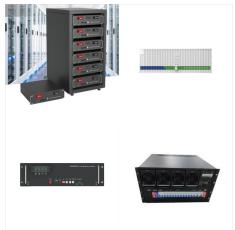

KWh Residential ESS 5Battery Module LiFePO4 cells, high energy density. with 51.2V 100Ah 5.12kWh capacity. 6000+ cycle life, 10-year lifespan. Scalable by stacking/paralleling. 5Inverter with 5.2kWh off-grid AC output. 150-430VDC PV input range. Optional WiFi connectivity. 5Smart BMS, Independent module monitoring.

This includes power generation-side storage, grid-side storage, commercial and industrial storage, residential storage, and integrated storage solutions. The company operates six manufacturing bases, outfitted with high-precision production and testing equipment, with an annual lithium battery production capacity exceeding 20GWh.