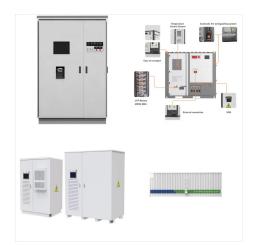

The container-based power station energy storage system integrates battery modules, battery management, monitoring, and auxiliary systems within a single containerized solution. This all-in-one design enables a wide range of applications, including renewable integration, EV charging, and grid services.

This includes power generation-side storage, grid-side storage, commercial and industrial storage, residential storage, and integrated storage solutions. The company operates six manufacturing bases, outfitted with high-precision production and testing equipment, with an annual lithium battery production capacity exceeding 20GWh.