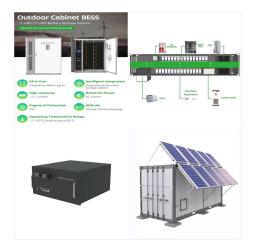

The container-based power station energy storage system integrates battery modules, battery management, monitoring, and auxiliary systems within a single containerized solution. This all-in-one design enables a wide range of applications, including renewable integration, EV charging, and grid services.

500W Portable Power Station; 1000W Portable Power Station; Solutions. Projects. Farmland Irrigation; 30V50Ah DC Power System; 115V920Ah DC Power System; Industrial & Commercial ESS; 1MW / 1075kWh LiFePO4 Battery BESS ESS. Fully pre-engineered, containerized design. Enables rapid, plug-and-play deployment.