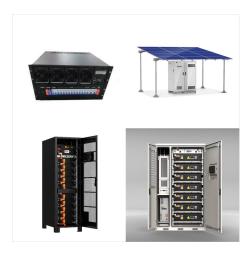

The container-based power station energy storage system integrates battery modules, battery management, monitoring, and auxiliary systems within a single containerized solution. This all-in-one design enables a wide range of applications, including renewable integration, EV charging, and grid services.

This includes power generation-side storage, grid-side storage, commercial and industrial storage, residential storage, and integrated storage solutions. The company operates six manufacturing bases, outfitted with high-precision production and testing equipment, with an annual lithium battery production capacity exceeding 20GWh.