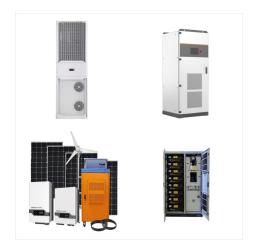

KWh Residential ESS 5Battery Module LiFePO4 cells, high energy density. with 51.2V 100Ah 5.12kWh capacity. 6000+ cycle life, 10-year lifespan. Scalable by stacking/paralleling. 5Inverter with 5.2kWh off-grid AC output. 150-430VDC PV input range. Optional WiFi connectivity. 5Smart BMS, Independent module monitoring.

Description. The SUN-50K-SG01HP3-EU-BM4 three-phase hybrid inverter is designed to maximize energy efficiency and performance for large-scale solar energy systems. With multiple MPPT (Maximum Power Point Tracking) channels and high-voltage battery support, this inverter offers unparalleled flexibility and precision in capturing and storing solar energy.