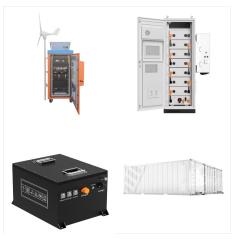

The container-based power station energy storage system integrates battery modules, battery management, monitoring, and auxiliary systems within a single containerized solution. This all-in-one design enables a wide range of applications, including renewable integration, EV charging, and grid services.

500W Portable Power Station; 1000W Portable Power Station; Solutions. Projects. Farmland Irrigation; 30V50Ah DC Power System; 115V920Ah DC Power System; Industrial & Commercial ESS; 1MW / 1075kWh LiFePO4 Battery BESS ESS. Fully pre-engineered, containerized design. Enables rapid, plug-and-play deployment.