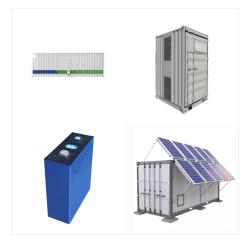

The container-based power station energy storage system integrates battery modules, battery management, monitoring, and auxiliary systems within a single containerized solution. This all-in-one design enables a wide range of applications, including renewable integration, EV charging, and grid services.

This includes power generation-side storage, grid-side storage, commercial and industrial storage, residential storage, and integrated storage solutions. The company operates six manufacturing bases, outfitted with high-precision production and testing equipment, with an annual lithium battery production capacity exceeding 20GWh.