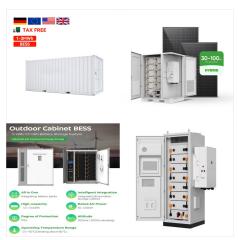

DG (Deep Cycle GEL)series is pure GEL battery with 15~20 years floating design life, it is ideal for standby or frequent cyclic discharge applications under extreme environments using strong grids, high purity lead and patented Gel electrolyte, the DGseries offers excellent recovery after deep discharge under frequent cyclicdischarge use