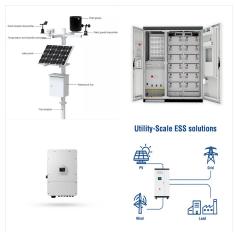

Goldi Solar, one of the top solar EPC companies, excels in delivering comprehensive and efficient solar EPC solutions. Ground-mounted solar PV panels will be installed in the available land space of 15 acres. The power generated from the panels will be sold to corporations, hospitals and trusts through independent Power Purchase Agreements