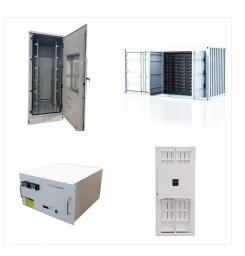

24V 200Ah LiFePO4 Battery for Residential energy storage. More Power with 95% Depth of Discharge. 48V 300ah Storage LiFePO4 Battery. 95% DOD with More Usable Capacity. 10 Year Warranty 215KW High Voltage Battery. A-grade LIFEPO4 Battery. Maximum capacity can be expanded to 645KWH. After-sales support.