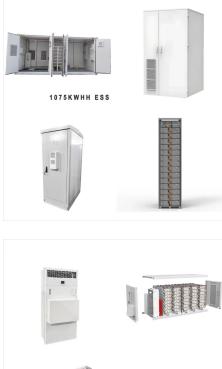

24V 200Ah LiFePO4 Battery for Residential energy storage. More Power with 95% Depth of Discharge. 48V 300ah Storage LiFePO4 Battery. 95% DOD with More Usable Capacity. 10 Year Warranty 215KW High Voltage Battery. A-grade LIFEPO4 Battery. Maximum capacity can be expanded to 645KWH. After-sales support.