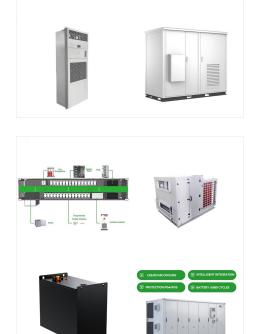

Turn any PowerPro into a fully capable Energy Storage System when paired with an EG4 18kPV; No thermal monitoring, or ventilation needed; No maintenance; Technical Specifications: Model name: PowerPro WallMount AllWeather ???

The 5kwh energy storage system battery is a 48v lifepo4 battery unit. Which is designed to be easily for wall-mounted in a single unit. And can connect up to 15 units for storage capacity over 75 kWh. IP Grade: IP54: Communication: RS232, RS485, CAN: 5kwh energy storage system battery Video Show . 48v lifepo4 battery application.