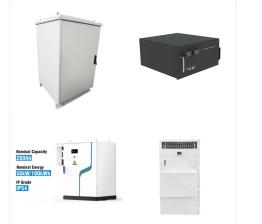

24V 200Ah LiFePO4 Battery for Residential energy storage. More Power with 95% Depth of Discharge. 48V 300ah Storage LiFePO4 Battery. 95% DOD with More Usable Capacity. 10 Year Warranty 215KW High Voltage Battery. A-grade LIFEPO4 Battery. Maximum capacity can be expanded to 645KWH. After-sales support.

The 5kwh energy storage system battery is a 48v lifepo4 battery unit. Which is designed to be easily for wall-mounted in a single unit. And can connect up to 15 units for storage capacity over 75 kWh. IP Grade: IP54: Communication: RS232, RS485, CAN: 5kwh energy storage system battery Video Show . 48v lifepo4 battery application.