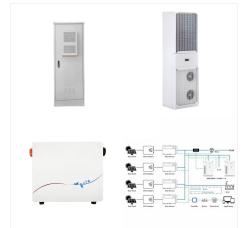

The 5kwh energy storage system battery is a 48v lifepo4 battery unit. Which is designed to be easily for wall-mounted in a single unit. And can connect up to 15 units for storage capacity over 75 kWh. IP Grade: IP54: Communication: RS232, RS485, CAN: 5kwh energy storage system battery Video Show . 48v lifepo4 battery application.