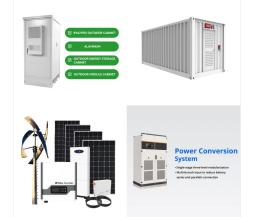

24V 200Ah LiFePO4 Battery for Residential energy storage. More Power with 95% Depth of Discharge. 48V 300ah Storage LiFePO4 Battery. 95% DOD with More Usable Capacity. 10 Year Warranty 215KW High Voltage Battery. A-grade LIFEPO4 Battery. Maximum capacity can be expanded to 645KWH. After-sales support.