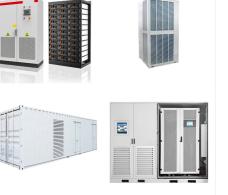

24V 200Ah LiFePO4 Battery for Residential energy storage. More Power with 95% Depth of Discharge. 48V 300ah Storage LiFePO4 Battery. 95% DOD with More Usable Capacity. 10 Year Warranty 215KW High Voltage Battery. A-grade LIFEPO4 Battery. Maximum capacity can be expanded to 645KWH. After-sales support.