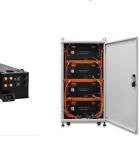

This 5KWh 51.2V 100Ah LiFePO4 lithium battery solar energy storage system adopts the latest Home Energy Storage System (HESS) battery system. With rich experience and advanced techniques, it features fashionable design, high energy, high power density, long service life, and easy installation and expansion, all of which reflect the real requirements of the end users and ???