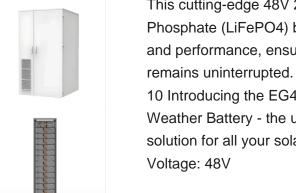

This cutting-edge 48V 280Ah Lithium Iron Phosphate (LiFePO4) battery redefines reliability and performance, ensuring your power supply remains uninterrupted. Features: Confident Power 10 Introducing the EG4 PowerPro WallMount All Weather Battery - the ultimate energy storage solution for all your solar power needs. Grade A) Voltage: 48V

00KW 1MW 2MW

Introducing the EG4 PowerPro WallMount All Weather Battery - the ultimate energy storage solution for all your solar power needs. This cutting-edge 48V 280Ah Lithium Iron Phosphate (LiFePO4) battery redefines reliability and ???

Introducing the EG4 PowerPro WallMount All Weather Battery - the ultimate energy storage solution for all your solar power needs. This cutting-edge 48V 280Ah Lithium Iron Phosphate (LiFePO4) battery redefines reliability and performance, ensuring your power supply remains uninterrupted.Features:Confident Power10kW delivery, with peak power 10.5kW (10 sec.) ???