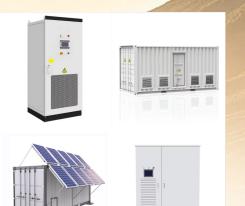

This 5KWh 51.2V 100Ah LiFePO4 lithium battery solar energy storage system adopts the latest Home Energy Storage System (HESS) battery system. With rich experience and advanced techniques, it features fashionable design, high energy, high power density, long service life, and easy installation and expansion, all of which reflect the real requirements of the end users and ???