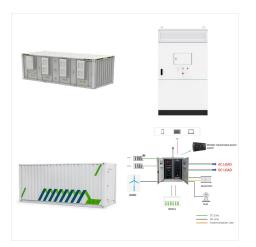

Where is Greenpower used?

GreenPower is used within construction, in emergency services, medical care, the military, airlines, mining, gardening, horticulture and industries, these are only a small variety of which groups we provide with generators. Power switch ready for installation with indicator lamp. We also build customized container solutions.