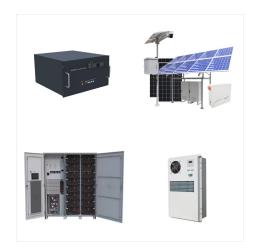

Home Battery Systems Lux ACS 3600 + 9.6kWh Greenlinx storage bundle (Fully installed) Modular ??? from 1 to 8 Greenlinx batteries can be connected. Remote Upgrading; Real time monitoring; Seamless automatic switch over ??? 0.01s; ???

Home Battery Systems Lux ACS 3600 + 9.6kWh Greenlinx storage bundle (Fully installed) Modular ??? from 1 to 8 Greenlinx batteries can be connected. Remote Upgrading; Real time monitoring; Seamless automatic switch over ??? 0.01s; Smart export control on both AC & ???

Home Battery Systems Lux ACS 3600 + 19.2kWh Greenlinx storage bundle (Fully installed) Modular ??? from 1 to 8 Greenlinx batteries can be connected. Remote Upgrading; Real time monitoring; Seamless automatic switch over ??? 0.01s; Smart export control on both AC & ???