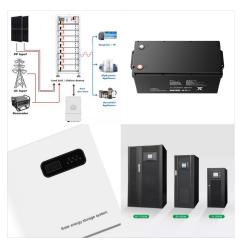

How many greenlinx batteries can be connected?

Modular - from 1 to 8 Greenlinx batteriescan be connected. PRICE INCLUDES INSTALLATION Good communication before and after I purchased an extra 6.5kW battery for my existing system. Battery arrived within the time stated. Friendly and knowledgeable installation team arrived on the same day and fitted battery without a hitch.

Home Battery Systems Lux ACS 3600 + 9.6kWh Greenlinx storage bundle (Fully installed) Modular ??? from 1 to 8 Greenlinx batteries can be connected. Remote Upgrading; Real time monitoring; Seamless automatic switch over ??? 0.01s; ???

Home Battery Systems Lux ACS 3600 + 9.6kWh Greenlinx storage bundle (Fully installed) Modular ??? from 1 to 8 Greenlinx batteries can be connected. Remote Upgrading; Real time monitoring; Seamless automatic switch over ??? 0.01s; Smart export control on both AC & ???