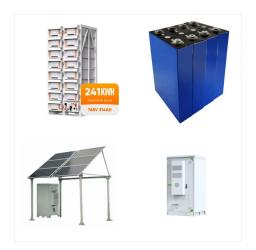

Delivering The Uk's Highest Charge & Discharge Rates 3.2kWh Capacity Per Battery Up to 7.0Kw Charge & Discharge Up to 51.2Kw Battery Capacity 100% DOD (Depth of Discharge) Integrated Wi-Fi??? Future Proof With Firmware???

The Hanchu 3.2kW HPD Lithium battery has an impressive 40A Charge rate which paired with any of our Lux controllers will allow you an incredible 2Kw with just a single battery! Even more impressive the Hanchu 3.2kW HPD Lithium ???