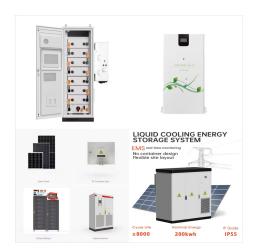

Greenlinx Harnitek uses HPD lithium to achieve market leading charge and discharge levels. Smaller than other batteries this great looking battery has inbuild modem to allow single batteries to be monitored online. Long and short cables provided with every unit, just plug and play set up for the most efficient battery we have ever distributed.

Smaller than other batteries, this great-looking battery has an in-built modem to allow single batteries to be monitored online. These batteries are modular so you can easily add more batteries to your setup if required. The benefits of a Greenlinx battery storage system: Integrate with new or existing solar systems . HPD Technology (HighPower

Delivering The Uk's Highest Charge & Discharge Rates 3.2kWh Capacity Per Battery Up to 7.0Kw Charge & Discharge Up to 51.2Kw Battery Capacity 100% DOD (Depth of Discharge) Integrated Wi-Fi??? Future Proof With Firmware???