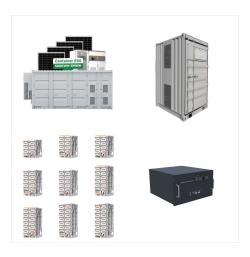

How many greenlinx batteries can be connected?

Modular - from 1 to 8 Greenlinx batteriescan be connected. PRICE INCLUDES INSTALLATION Good communication before and after I purchased an extra 6.5kW battery for my existing system. Battery arrived within the time stated. Friendly and knowledgeable installation team arrived on the same day and fitted battery without a hitch.

Home Battery Systems Lux ACS 3600 + 9.6kWh Greenlinx storage bundle (Fully installed) Modular ??? from 1 to 8 Greenlinx batteries can be connected. Remote Upgrading; Real time monitoring; Seamless automatic switch over ??? 0.01s; ???

Home Battery Systems Lux ACS 3600 + 9.6kWh Greenlinx storage bundle (Fully installed) Modular ??? from 1 to 8 Greenlinx batteries can be connected. Remote Upgrading; Real time monitoring; Seamless automatic switch over ??? 0.01s; Smart export control on both AC & ???

Home Battery Systems Lux ACS 3600 + 19.2kWh Greenlinx storage bundle (Fully installed) Modular ??? from 1 to 8 Greenlinx batteries can be connected. Remote Upgrading; Real time monitoring; Seamless automatic switch over ??? 0.01s; Smart export control on both AC & ???