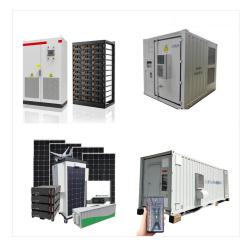

LuxPower Battery Storage System now available with the Greenlinx Lithium batteries. Scalable from 3.2Kwh to 25.6Kwh. Compatible with any PV inverter type. Please call or message us to discuss your specific requirements. Fully ???

Lux Double SQPOD + 51.2kWh Greenlinx Battery Storage Bundle (Installation included) quantity. Add to basket. Get a Quote. Need help? Call us now on 0800 156 0191. Key features: 7kw charge and discharge; Modular ??? from 2 to 16 Greenlinx Batteries; Remote Upgrading; Real ???