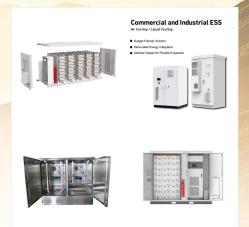

Large-Scale Island Electrification. Today, solar energy covers 46% of St. Eustatius" total electricity need. Grid Forming inverters allow to operate the island grid for 10.5 hours in Diesel Off-Mode operation with 100% Solar Power Fraction. In total a 5.9MWh Li-Ion storage facility has been integrated for energy shifting and grid services.