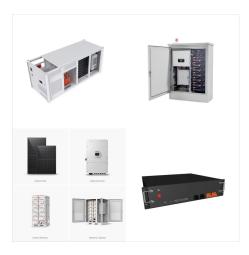

Sunny Island X; Sunny Island 4.4M / 6.0H / 8.0H; Sunny Island 4548-US / 6048-US; Sunny Central Storage 1900 / 2200 / 2475 / 2900; Sunny Central Storage UP; Sunny Central Storage UP-XT; Sunny Central Storage UP-S; Multicluster Boxes for Sunny Island; Solar Batteries. Back Solar Batteries; Overview; SMA Home Storage; System Solutions & Packages