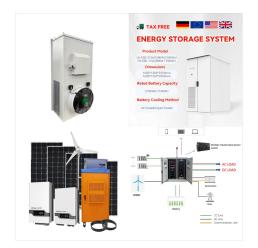

licensing agreement. High efficiency: 94.5% @ nominal conditions (230Vac systems) Maximum power point tracking: 99.5%; ???



The solar facility will be equipped with 365,300 bifacial modules and is projected to generate more than 400GWh per year. October 18, 2024. Share Covering 286 hectares, the facility will be connected to Spain's national transmission grid through a 3.2km underground medium-voltage line.



Bouvet Island (/?? b u?? v e?? / BOO-vay; Norwegian: Bouvet?ya [3] [b????v????????]) [4] is an uninhabited island and dependency of Norway is a protected nature reserve. It is a subantarctic volcanic island, situated in the South Atlantic Ocean at the southern end of the Mid-Atlantic Ridge, and is the world's most remote island. Located north of the Antarctic Circle, it is ???





We also sought to break barriers in vehicle charging by designing a solar charging station at an off-grid camp. Sint Eustatius and Saba Bosnia and Herzegovina Botswana Bouvet Island Brazil British Indian Ocean Territory Brunei Darussalam Bulgaria Burkina Faso Burundi Cambodia Cameroon Canada Cape Verde Cayman Islands Central African



In 2020, to celebrate 50 years of the ISES Solar World Congresses, the ISES Board set out to conquer a new project: creating a fully virtual online museum of solar energy. Off-Grid PV Power . On Grid Power. Solar Thermal Technologies. Solar Resource Measurements and Assessments. Brief description of what the material is Written materials.



Pure sine wave three phase 50kW grid tie inverter without transformer for on grid solar system. 3 phase grid tie inv