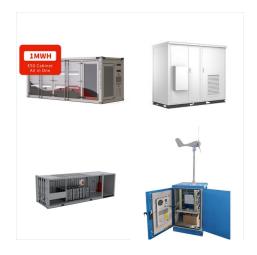

Large-Scale Island Electrification. Today, solar energy covers 46% of St. Eustatius" total electricity need. Grid Forming inverters allow to operate the island grid for 10.5 hours in Diesel Off-Mode operation with 100% Solar Power Fraction. In total a 5.9MWh Li-Ion storage facility has been integrated for energy shifting and grid services.