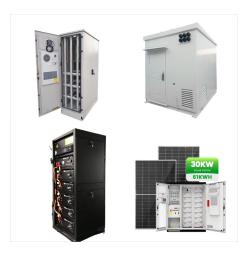

The LIVOLTEK off-grid hybrid inverter is an important part of the off-grid solar power system. Built-in MPPT solar charge controller, integrated functions of a solar charger and battery charger, this smart solar inverter can be connected to the public grid and manage a PV system with a battery bank to offer continuous power.