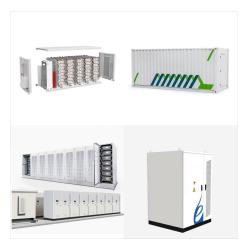

solar and "agrisolar" projects totalling 164MWp in the latest round of tenders by the French Energy Regulation Commission. These wins bolster Neoen's position in the ground-mounted solar plant sector in France, with a cumulative 642MWp awarded in the PPE21 calls for tenders.





The Grid-Connected Solar Microinverter Reference Design is royalty-free when used in accordance with the licensing agreement. High efficiency: 94.5% @ nominal conditions (230Vac systems) Maximum power point tracking: 99.5%; ???



The solar facility will be equipped with 365,300 bifacial modules and is projected to generate more than 400GWh per year. October 18, 2024. Share Covering 286 hectares, the facility will be connected to Spain's national transmission grid through a 3.2km underground medium-voltage line.



Bouvet Island (/?? b u?? v e?? / BOO-vay; Norwegian: Bouvet?ya [3] [b????v????????]) [4] is an uninhabited island and dependency of Norway is a protected nature reserve. It is a subantarctic volcanic island, situated in the South Atlantic Ocean at the southern end of the Mid-Atlantic Ridge, and is the world's most remote island. Located north of the Antarctic Circle, it is ???





We also sought to break barriers in vehicle charging by designing a solar charging station at an off-grid camp. Sint Eustatius and Saba Bosnia and Herzegovina Botswana Bouvet Island Brazil British Indian Ocean Territory Brunei Darussalam Bulgaria Burkina Faso Burundi Cambodia Cameroon Canada Cape Verde Cayman Islands Central African



In 2020, to celebrate 50 years of the ISES Solar World Congresses, the ISES