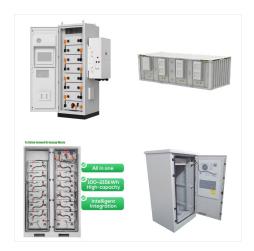

The LIVOLTEK off-grid hybrid inverter is an important part of the off-grid solar power system. Built-in MPPT solar charge controller, integrated functions of a solar charger and battery charger, this smart solar inverter can be connected to the public grid and manage a PV system with a battery bank to offer continuous power.