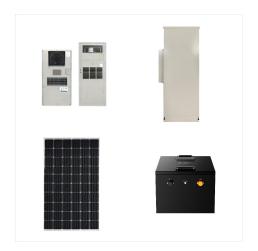

The LIVOLTEK off-grid hybrid inverter is an important part of the off-grid solar power system. Built-in MPPT solar charge controller, integrated functions of a solar charger and battery charger, this smart solar inverter can be connected to the public grid and manage a PV system with a battery bank to offer continuous power.