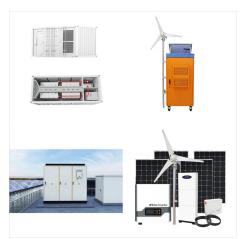

national transmission grid through a 3.2km underground medium-voltage line.



Bouvet Island (/?? b u?? v e?? / BOO-vay; Norwegian: Bouvet?ya [3] [b????v????????]) [4] is an uninhabited island and dependency of Norway is a protected nature reserve. It is a subantarctic volcanic island, situated in the South Atlantic Ocean at the southern end of the Mid-Atlantic Ridge, and is the world's most remote island. Located north of the Antarctic Circle, it is ???





We also sought to break barriers in vehicle charging by designing a solar charging station at an off-grid camp. Sint Eustatius and Saba Bosnia and Herzegovina Botswana Bouvet Island Brazil British Indian Ocean Territory Brunei Darussalam Bulgaria Burkina Faso Burundi Cambodia Cameroon Canada Cape Verde Cayman Islands Central African



In 2020, to celebrate 50 years of the ISES Solar World Congresses, the ISES Board set out to conquer a new project: creating a fully virtual online museum of solar energy. Off-Grid PV Power . On Grid Power. Solar Thermal Technologies. Solar Resource Measurements and Assessments. Brief description of what the material is Written materials.



Pure sine wave three phase 50kW grid tie inverter without transformer for on grid solar system. 3 phase grid tie inverter has wide input voltage range of 200-820V and wide output range of 280V-480V, max DC input voltage to 850V, multi-language LCD display, 2 way MPPT, MPPT efficiency more than 99%. Anti-island, Output over-current, Input





In 1971, Norway declared the island a protected nature reserve. Today, there is virtually no sign of human ac