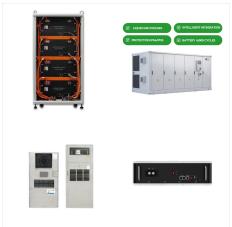

The LIVOLTEK off-grid hybrid inverter is an important part of the off-grid solar power system. Built-in MPPT solar charge controller, integrated functions of a solar charger and battery charger, this smart solar inverter can be connected to the public grid and manage a PV system with a battery bank to offer continuous power.