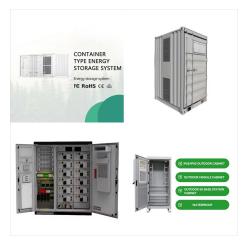

The LIVOLTEK off-grid hybrid inverter is an important part of the off-grid solar power system. Built-in MPPT solar charge controller, integrated functions of a solar charger and battery charger, this smart solar inverter can be connected to the public grid and manage a PV system with a battery bank to offer continuous power.