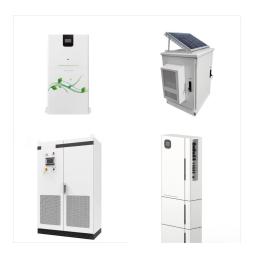

The LIVOLTEK off-grid hybrid inverter is an important part of the off-grid solar power system. Built-in MPPT solar charge controller, integrated functions of a solar charger and battery charger, this smart solar inverter can be connected to the public grid and manage a PV system with a battery bank to offer continuous power.