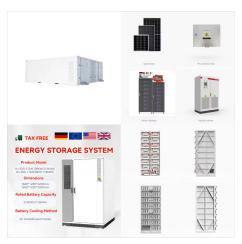

The LIVOLTEK off-grid hybrid inverter is an important part of the off-grid solar power system. Built-in MPPT solar charge controller, integrated functions of a solar charger and battery charger, this smart solar inverter can be connected to the public grid and manage a PV system with a battery bank to offer continuous power.