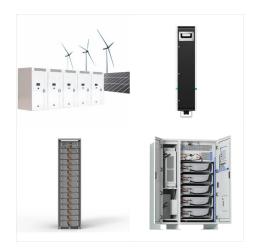

Large-Scale Island Electrification. Today, solar energy covers 46% of St. Eustatius" total electricity need. Grid Forming inverters allow to operate the island grid for 10.5 hours in Diesel Off-Mode operation with 100% Solar Power Fraction. In total a 5.9MWh Li-Ion storage facility has been integrated for energy shifting and grid services.