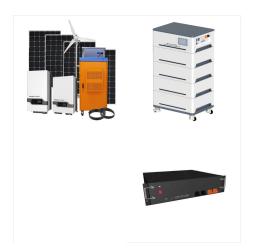

The LIVOLTEK off-grid hybrid inverter is an important part of the off-grid solar power system. Built-in MPPT solar charge controller, integrated functions of a solar charger and battery charger, this smart solar inverter can be connected to the public grid and manage a PV system with a battery bank to offer continuous power.