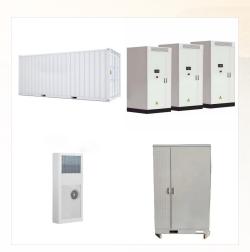

Large-Scale Island Electrification. Today, solar energy covers 46% of St. Eustatius" total electricity need. Grid Forming inverters allow to operate the island grid for 10.5 hours in Diesel Off-Mode operation with 100% Solar Power Fraction. In total a 5.9MWh Li-Ion storage facility has been integrated for energy shifting and grid services.