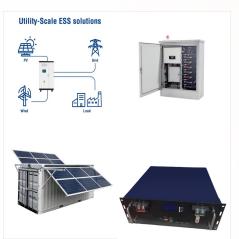

Large-Scale Island Electrification. Today, solar energy covers 46% of St. Eustatius" total electricity need. Grid Forming inverters allow to operate the island grid for 10.5 hours in Diesel Off-Mode operation with 100% Solar Power Fraction. In total a 5.9MWh Li-Ion storage facility has been integrated for energy shifting and grid services.