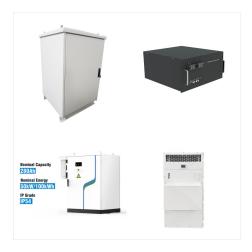

of the Mid-Atlantic Ridge, and is the world's most remote island. Located north of the Antarctic Circle, it is ???





We also sought to break barriers in vehicle charging by designing a solar charging station at an off-grid camp. Sint Eustatius and Saba Bosnia and Herzegovina Botswana Bouvet Island Brazil British Indian Ocean Territory Brunei Darussalam Bulgaria Burkina Faso Burundi Cambodia Cameroon Canada Cape Verde Cayman Islands Central African



In 2020, to celebrate 50 years of the ISES Solar World Congresses, the ISES Board set out to conquer a new project: creating a fully virtual online museum of solar energy. Off-Grid PV Power . On Grid Power. Solar Thermal Technologies. Solar Resource Measurements and Assessments. Brief description of what the material is Written materials.



Pure sine wave three phase 50kW grid tie inverter without transformer for on grid solar system. 3 phase grid tie inverter has wide input voltage range of 200-820V and wide output range of 280V-480V, max DC input voltage to 850V, multi-language LCD display, 2 way MPPT, MPPT efficiency more than 99%. Anti-island, Output over-current, Input





In 1971, Norway declared the island a protected nature reserve. Today, there is virtually no sign of human activity at Bouvet, with the exception of a single weather station located at Nyr?ysa. This is the most ???



The study is a key step towards integrating the plant's 800MW solar and 500MW wind power generation, with an additional 260MW BESS, into the national grid. November 6, 2024. Share Copy Link; Share on X has concluded a transmission and