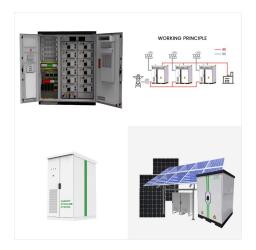

The LIVOLTEK off-grid hybrid inverter is an important part of the off-grid solar power system. Built-in MPPT solar charge controller, integrated functions of a solar charger and battery charger, this smart solar inverter can be connected to the public grid and manage a PV system with a battery bank to offer continuous power.