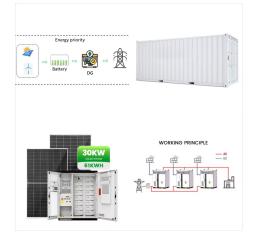

2. On-Grid System Using Grid Tie Inverter With Limiter (GTIL) 2.1 The Grid Tie Inverter with Limiter delivers only the power needed by the load and prevents delivering excess power hence avoids excess power in going back to the Grid. 2.2 The heart of the Grid Tie Inverter with Limiter is the Limiter Module (LM).