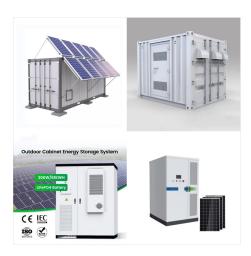

battery-ready solutions for different scenarios, which adopts Cobalt free LiFePO4 chemistry, together with multiple level protection from BMS and inverters to ensure its extreme safety and reliability, excellent performance, and a long lifespan.





Energy Storage. Residential Storage Inverter
Off-Grid Storage Inverter Commercial Storage
Inverter Battery System ESS Accessories Portable
Power Station. EV Charger. AC EV Charger DC EV
Charger. Smart Energy Management. Monitoring
GroHome Accessories



Dit zonne-energieproject op het dak met de Growatt 10kW hybride omvormer, is een "zonne-energie + opslag"systeem voor huiseigenaren. Nu hoeft dit gezin zich nooit meer zorgen te maken dat ze worden afgesloten van elektriciteit. Credits: Elektrokapa. Related Products. SPH 4000-10000TL3 BH-UP.



Energy Storage. Battery Ready Inverter Hybrid Inverter AC-Coupled Inverter Off-Grid Storage Inverter Battery System All-in-one Energy Storage Balcony Energy Storage Portable Power Station. EV Charger. AC EV Charger DC EV Charger. Smart ???





Growatt has announced the launch of a one-fits-all APX HV battery, incorporating innovations in performance, operation, protection and installation.. Integrated with novel soft-switching parallel connection technology, the new product delivers more energy by eliminating the effect of mismatch between packs, enabling each module to fully charge and ???



Here in Oxford, Triple Solar has delivered this rooftop solar energy storage system to the family. Growatt's hybrid inverter SPH 6000 and lithium battery GBLI6532 were installed and configured by