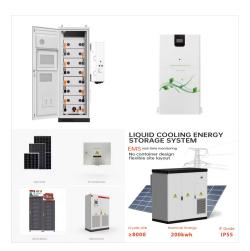

Growatt's "Solar + Storage" package solution offers versatile applications, ranging from new installations to retrofits, and catering to residential ESS, micro-grids, portable power supplies, and more. 03 Achieve efficient energy management & distributionwith Growatt's advanced smart energy solution. Harnessing the power of Big Data, Al

Growatt's "Solar + Storage" package solution can be used in various scenarios including new installation and retrofit, covering residential ESS, micro-grid, portable power station diverse applications. 03 Growatt's smart energy solution is built upon Big Data, AI and IoT. By using multi-point data monitoring and smart cloud platform, it