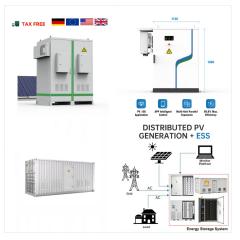

Growatt's "Solar + Storage" package solution offers versatile applications, ranging from new installations to retrofits, and catering to residential ESS, micro-grids, portable power supplies, and more. 03 Achieve efficient energy management & distributionwith Growatt's advanced smart energy solution. Harnessing the power of Big Data, Al

Growatt's "Solar + Storage" package solution can be used in various scenarios including new installation and retrofit, covering residential ESS, micro-grid, portable power station diverse applications. 03 Growatt's smart energy solution is built upon Big Data, AI and IoT. By using multi-point data monitoring and smart cloud platform, it