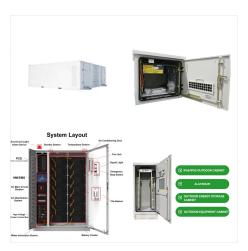

Growatt's "Solar + Storage" package solution offers versatile applications, ranging from new installations to retrofits, and catering to residential ESS, micro-grids, portable power supplies, and more. 03 Achieve efficient energy management & distributionwith Growatt's advanced smart energy solution. Harnessing the power of Big Data, Al

Growatt's "Solar + Storage" package solution can be used in various scenarios including new installation and retrofit, covering residential ESS, micro-grid, portable power station diverse applications. 03 Growatt's smart energy solution is built upon Big Data, AI and IoT. By using multi-point data monitoring and smart cloud platform, it