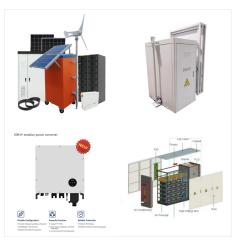

Growatt's "Solar + Storage" package solution offers versatile applications, ranging from new installations to retrofits, and catering to residential ESS, micro-grids, portable power supplies, and more. 03 Achieve efficient energy management & distributionwith Growatt's advanced smart energy solution. Harnessing the power of Big Data, Al

Growatt's "Solar + Storage" package solution can be used in various scenarios including new installation and retrofit, covering residential ESS, micro-grid, portable power station diverse applications. 03 Growatt's smart energy solution is built upon Big Data, AI and IoT. By using multi-point data monitoring and smart cloud platform, it