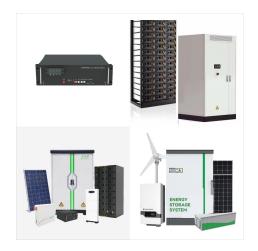

Growatt's "Solar + Storage" package solution offers versatile applications, ranging from new installations to retrofits, and catering to residential ESS, micro-grids, portable power supplies, and more. 03 Achieve efficient energy management & distributionwith Growatt's advanced smart energy solution. Harnessing the power of Big Data, Al

Growatt's "Solar + Storage" package solution can be used in various scenarios including new installation and retrofit, covering residential ESS, micro-grid, portable power station diverse applications. 03 Growatt's smart energy solution is built upon Big Data, AI and IoT. By using multi-point data monitoring and smart cloud platform, it