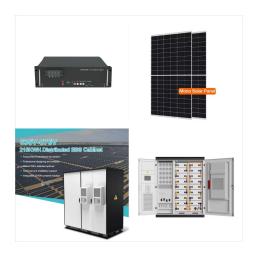

Growatt's "Solar + Storage" package solution offers versatile applications, ranging from new installations to retrofits, and catering to residential ESS, micro-grids, portable power supplies, and more. 03 Achieve efficient energy management & distributionwith Growatt's advanced smart energy solution. Harnessing the power of Big Data, Al

Growatt's "Solar + Storage" package solution can be used in various scenarios including new installation and retrofit, covering residential ESS, micro-grid, portable power station diverse applications. 03 Growatt's smart energy solution is built upon Big Data, AI and IoT. By using multi-point data monitoring and smart cloud platform, it