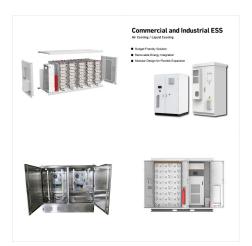

Growatt's "Solar + Storage" package solution offers versatile applications, ranging from new installations to retrofits, and catering to residential ESS, micro-grids, portable power supplies, and more. 03 Achieve efficient energy management & distributionwith Growatt's advanced smart energy solution. Harnessing the power of Big Data, Al

Growatt's "Solar + Storage" package solution can be used in various scenarios including new installation and retrofit, covering residential ESS, micro-grid, portable power station diverse applications. 03 Growatt's smart energy solution is built upon Big Data, AI and IoT. By using multi-point data monitoring and smart cloud platform, it