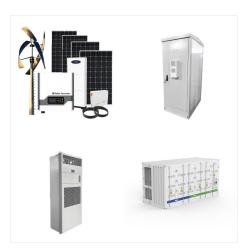

Growatt's "Solar + Storage" package solution offers versatile applications, ranging from new installations to retrofits, and catering to residential ESS, micro-grids, portable power supplies, and more. 03 Achieve efficient energy management & distributionwith Growatt's advanced smart energy solution. Harnessing the power of Big Data, Al

Growatt's "Solar + Storage" package solution can be used in various scenarios including new installation and retrofit, covering residential ESS, micro-grid, portable power station diverse applications. 03 Growatt's smart energy solution is built upon Big Data, AI and IoT. By using multi-point data monitoring and smart cloud platform, it