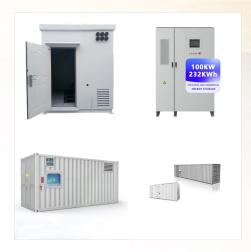

Power Wall Storage Battery . Home > Products > Power Wall Storage Battery . GSL Energy's wall-mounted lithium batteries efficiently store household electricity, improve energy utilization efficiency, and reduce electricity costs. With advantages such as high energy density, long lifespan, intelligent management, and environmental friendliness

A new series developed by BSLBATT for home energy storage, the POWERLINE-5/10 is an ultra-slim, wall-mounted LiFePO4 48V battery with a clean design and ultra-slim dimensions, ideal ???

We tested and researched the best home battery and backup systems from EcoFlow, Tesla, Anker, and others to help you find the right fit to keep you safe and comfortable during the hurricane season.

A new series developed by BSLBATT for home energy storage, the POWERLINE-5/10 is an ultra-slim, wall-mounted LiFePO4 48V battery with a clean design and ultra-slim dimensions, ideal for many solar installers. Whether it's 5kWh or 10kWh, the battery is highly scalable with up to 32 identical batteries connected in parallel.