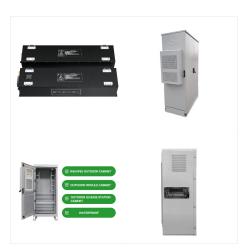

Power Wall Storage Battery . Home > Products > Power Wall Storage Battery . GSL Energy's wall-mounted lithium batteries efficiently store household electricity, improve energy utilization efficiency, and reduce electricity costs. With advantages such as high energy density, long lifespan, intelligent management, and environmental friendliness