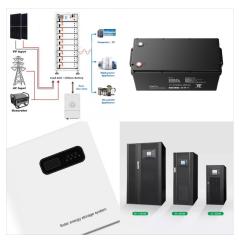

Implant?s? la Guadeloupe,? la Martinique et en Guyane, nous d?veloppons des syst?mes permettant? chacun de produire localement une ?nergie verte et de la consommer selon ses besoins. Une installation solaire vous permet de produire jusqu''? 100 % de votre consommation et d''?conomiser plus de 95 % de votre facture EDF (1)