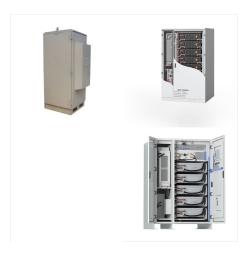

Power Wall Storage Battery . Home > Products > Power Wall Storage Battery . GSL Energy's wall-mounted lithium batteries efficiently store household electricity, improve energy utilization efficiency, and reduce electricity costs. With advantages such as high energy density, long lifespan, intelligent management, and environmental friendliness

A new series developed by BSLBATT for home energy storage, the POWERLINE-5/10 is an ultra-slim, wall-mounted LiFePO4 48V battery with a clean design and ultra-slim dimensions, ideal ???

We tested and researched the best home battery and backup systems from EcoFlow, Tesla, Anker, and others to help you find the right fit to keep you safe and comfortable during the hurricane season.