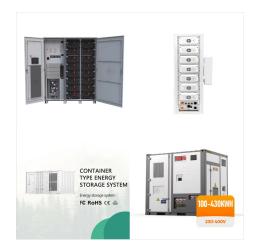

Power Wall Storage Battery . Home > Products > Power Wall Storage Battery . GSL Energy's wall-mounted lithium batteries efficiently store household electricity, improve energy utilization efficiency, and reduce electricity costs. With advantages such as high energy density, long lifespan, intelligent management, and environmental friendliness