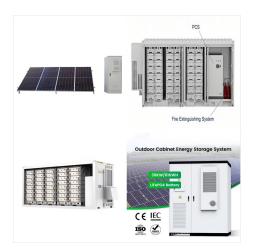

Implant?s? la Guadeloupe,? la Martinique et en Guyane, nous d?veloppons des syst?mes permettant? chacun de produire localement une ?nergie verte et de la consommer selon ses besoins. Une installation solaire vous permet de produire jusqu''? 100 % de votre consommation et d''?conomiser plus de 95 % de votre facture EDF (1)