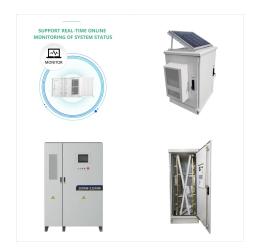

Power Wall Storage Battery . Home > Products > Power Wall Storage Battery . GSL Energy's wall-mounted lithium batteries efficiently store household electricity, improve energy utilization efficiency, and reduce electricity costs. With advantages such as high energy density, long lifespan, intelligent management, and environmental friendliness

A new series developed by BSLBATT for home energy storage, the POWERLINE-5/10 is an ultra-slim, wall-mounted LiFePO4 48V battery with a clean design and ultra-slim dimensions, ideal ???

We tested and researched the best home battery and backup systems from EcoFlow, Tesla, Anker, and others to help you find the right fit to keep you safe and comfortable during the hurricane season.

A new series developed by BSLBATT for home energy storage, the POWERLINE-5/10 is an ultra-slim, wall-mounted LiFePO4 48V battery with a clean design and ultra-slim dimensions, ideal for many solar installers. Whether it's 5kWh or 10kWh, the battery is highly scalable with up to 32 identical batteries connected in parallel.