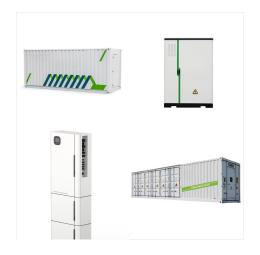

Power Wall Storage Battery . Home > Products > Power Wall Storage Battery . GSL Energy's wall-mounted lithium batteries efficiently store household electricity, improve energy utilization efficiency, and reduce electricity costs. With advantages such as high energy density, long lifespan, intelligent management, and environmental friendliness

A new series developed by BSLBATT for home energy storage, the POWERLINE-5/10 is an ultra-slim, wall-mounted LiFePO4 48V battery with a clean design and ultra-slim dimensions, ideal ???

We tested and researched the best home battery and backup systems from EcoFlow, Tesla, Anker, and others to help you find the right fit to keep you safe and comfortable during the hurricane season.

A new series developed by BSLBATT for home energy storage, the POWERLINE-5/10 is an ultra-slim, wall-mounted LiFePO4 48V battery with a clean design and ultra-slim dimensions, ideal for many solar installers. Whether it's 5kWh or 10kWh, the battery is highly scalable with up to 32 identical batteries connected in parallel.

A new series developed by BSLBATT for home energy storage, the POWERLINE-5/10 is an ultra-slim, wall-mounted LiFePO4 48V battery with a clean design and ultra-slim dimensions, ideal for many solar installers. Whether it's 5kWh or 10kWh, the battery is highly scalable with up to 32 identical batteries connected in parallel. The solar battery has a built-in BMS and is compatible ???