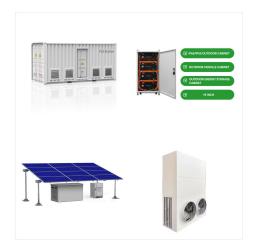

Implant?s? la Guadeloupe,? la Martinique et en Guyane, nous d?veloppons des syst?mes permettant? chacun de produire localement une ?nergie verte et de la consommer selon ses besoins. Une installation solaire vous permet de produire jusqu''? 100 % de votre consommation et d''?conomiser plus de 95 % de votre facture EDF (1)