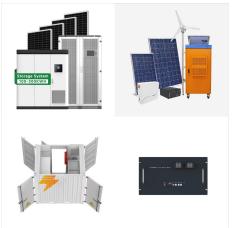

Implant?s? la Guadeloupe,? la Martinique et en Guyane, nous d?veloppons des syst?mes permettant? chacun de produire localement une ?nergie verte et de la consommer selon ses besoins. Une installation solaire vous permet de produire jusqu''? 100 % de votre consommation et d''?conomiser plus de 95 % de votre facture EDF (1)

ECO 10.0 PLUS is a 48V LiFePO4 battery that can be used in a wide range of home solar systems. It has a large storage capacity of 10kWh and can be used as a reliable and efficient storage solution to help homeowners maximize the use of renewable energy. The solar battery can be used as a reliable and efficient energy storage solution to help homeowners maximize ???