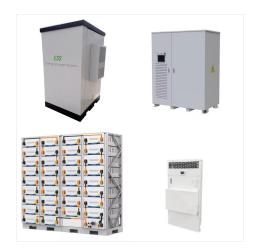

Power Wall Storage Battery . Home > Products > Power Wall Storage Battery . GSL Energy's wall-mounted lithium batteries efficiently store household electricity, improve energy utilization efficiency, and reduce electricity costs. With advantages such as high energy density, long lifespan, intelligent management, and environmental friendliness