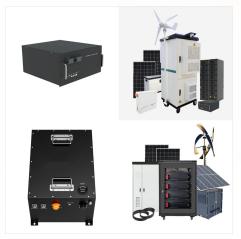

Implant?s? la Guadeloupe,? la Martinique et en Guyane, nous d?veloppons des syst?mes permettant? chacun de produire localement une ?nergie verte et de la consommer selon ses besoins. Une installation solaire vous permet de produire jusqu''? 100 % de votre consommation et d''?conomiser plus de 95 % de votre facture EDF (1)