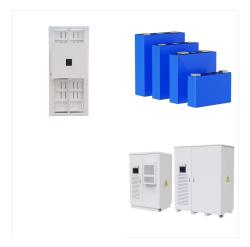

Power Wall Storage Battery . Home > Products > Power Wall Storage Battery . GSL Energy's wall-mounted lithium batteries efficiently store household electricity, improve energy utilization efficiency, and reduce electricity costs. With advantages such as high energy density, long lifespan, intelligent management, and environmental friendliness

A new series developed by BSLBATT for home energy storage, the POWERLINE-5/10 is an ultra-slim, wall-mounted LiFePO4 48V battery with a clean design and ultra-slim dimensions, ideal ???

We tested and researched the best home battery and backup systems from EcoFlow, Tesla, Anker, and others to help you find the right fit to keep you safe and comfortable during the hurricane season.

A new series developed by BSLBATT for home energy storage, the POWERLINE-5/10 is an ultra-slim, wall-mounted LiFePO4 48V battery with a clean design and ultra-slim dimensions, ideal for many solar installers. Whether it's 5kWh or 10kWh, the battery is highly scalable with up to 32 identical batteries connected in parallel.

A new series developed by BSLBATT for home energy storage, the POWERLINE-5/10 is an ultra-slim, wall-mounted LiFePO4 48V battery with a clean design and ultra-slim dimensions, ideal for many solar installers. Whether it's 5kWh or 10kWh, the battery is highly scalable with up to 32 identical batteries connected in parallel. The solar battery has a built-in BMS and is compatible ???

kWh Lithium battery is a beautifully designed solar wall battery, favored by solar installers for its ultra-thin cell thickness (<9cm), hence its catchy name ??? PowerLine. based on 48V 100Ah reliable and practical LiFePO4 batteries.