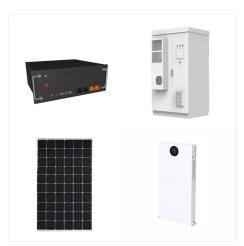

Implant?s? la Guadeloupe,? la Martinique et en Guyane, nous d?veloppons des syst?mes permettant? chacun de produire localement une ?nergie verte et de la consommer selon ses besoins. Une installation solaire vous permet de produire jusqu''? 100 % de votre consommation et d''?conomiser plus de 95 % de votre facture EDF (1)

kWh Lithium battery is a beautifully designed solar wall battery, favored by solar installers for its ultra-thin cell thickness (<9cm), hence its catchy name ??? PowerLine. based on 48V 100Ah reliable and practical LiFePO4 batteries.