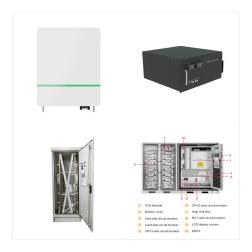

ECO 10.0 PLUS is a 48V LiFePO4 battery that can be used in a wide range of home solar systems. It has a large storage capacity of 10kWh and can be used as a reliable and efficient storage solution to help homeowners maximize the use of renewable energy. The solar battery can be used as a reliable and efficient energy storage solution to help homeowners maximize ???