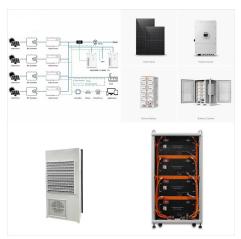

Power Wall Storage Battery . Home > Products > Power Wall Storage Battery . GSL Energy's wall-mounted lithium batteries efficiently store household electricity, improve energy utilization efficiency, and reduce electricity costs. With advantages such as high energy density, long lifespan, intelligent management, and environmental friendliness