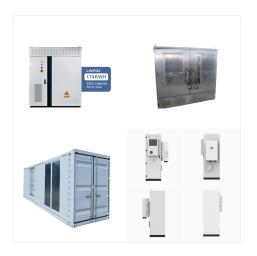

Power Wall Storage Battery . Home > Products > Power Wall Storage Battery . GSL Energy's wall-mounted lithium batteries efficiently store household electricity, improve energy utilization efficiency, and reduce electricity costs. With advantages such as high energy density, long lifespan, intelligent management, and environmental friendliness

A new series developed by BSLBATT for home energy storage, the POWERLINE-5/10 is an ultra-slim, wall-mounted LiFePO4 48V battery with a clean design and ultra-slim dimensions, ideal ???

We tested and researched the best home battery and backup systems from EcoFlow, Tesla, Anker, and others to help you find the right fit to keep you safe and comfortable during the hurricane season.

Implant?s? la Guadeloupe,? la Martinique et en Guyane, nous d?veloppons des syst?mes permettant? chacun de produire localement une ?nergie verte et de la consommer selon ses besoins. Une installation solaire vous permet de produire jusqu''? 100 % de votre consommation et d''?conomiser plus de 95 % de votre facture EDF (1)