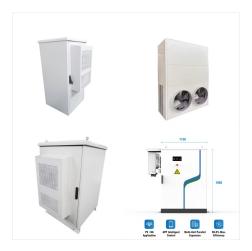

Power Wall Storage Battery . Home > Products > Power Wall Storage Battery . GSL Energy's wall-mounted lithium batteries efficiently store household electricity, improve energy utilization efficiency, and reduce electricity costs. With advantages such as high energy density, long lifespan, intelligent management, and environmental friendliness