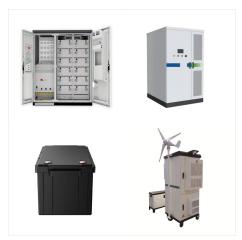

Power Wall Storage Battery . Home > Products > Power Wall Storage Battery . GSL Energy's wall-mounted lithium batteries efficiently store household electricity, improve energy utilization efficiency, and reduce electricity costs. With advantages such as high energy density, long lifespan, intelligent management, and environmental friendliness

A new series developed by BSLBATT for home energy storage, the POWERLINE-5/10 is an ultra-slim, wall-mounted LiFePO4 48V battery with a clean design and ultra-slim dimensions, ideal ???

We tested and researched the best home battery and backup systems from EcoFlow, Tesla, Anker, and others to help you find the right fit to keep you safe and comfortable during the hurricane season.

A new series developed by BSLBATT for home energy storage, the POWERLINE-5/10 is an ultra-slim, wall-mounted LiFePO4 48V battery with a clean design and ultra-slim dimensions, ideal for many solar installers. Whether it's 5kWh or 10kWh, the battery is highly scalable with up to 32 identical batteries connected in parallel.