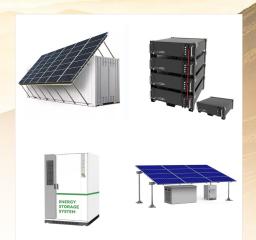

Power Wall Storage Battery . Home > Products > Power Wall Storage Battery . GSL Energy's wall-mounted lithium batteries efficiently store household electricity, improve energy utilization efficiency, and reduce electricity costs. With advantages such as high energy density, long lifespan, intelligent management, and environmental friendliness

A new series developed by BSLBATT for home energy storage, the POWERLINE-5/10 is an ultra-slim, wall-mounted LiFePO4 48V battery with a clean design and ultra-slim dimensions, ideal ???

We tested and researched the best home battery and backup systems from EcoFlow, Tesla, Anker, and others to help you find the right fit to keep you safe and comfortable during the hurricane season.

A new series developed by BSLBATT for home energy storage, the POWERLINE-5/10 is an ultra-slim, wall-mounted LiFePO4 48V battery with a clean design and ultra-slim dimensions, ideal for many solar installers. Whether it's 5kWh or 10kWh, the battery is highly scalable with up to 32 identical batteries connected in parallel.