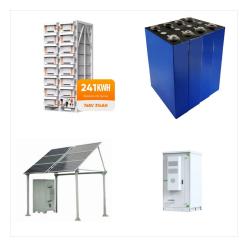

Shop 48V 280Ah LifePo4 Lithium Solar Battery 16S Class A Battery Fabrication Built-in 100A BMS 6000+ Deep Cycles, 14.33kwh Solar Storage Battery Wall Mounted for Solar System, RV online at a best price in Guadeloupe. B0D8J6T6KK