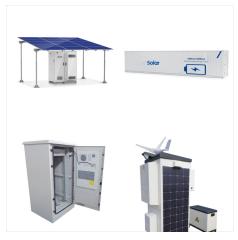

Implant?s? la Guadeloupe,? la Martinique et en Guyane, nous d?veloppons des syst?mes permettant? chacun de produire localement une ?nergie verte et de la consommer selon ses besoins. Une installation solaire vous permet de produire jusqu''? 100 % de votre consommation et d''?conomiser plus de 95 % de votre facture EDF (1)