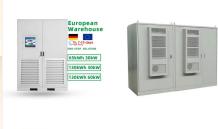

## GUERNSEY DEFINITIVE BATTERY SYSTEMS

Features of the Definitive Battery System DEFINITIVE-250TM Battery ??? Chemistry: Lithium-Iron-Phosphate ??? Capacity: 250Wh per battery (up to 3 batteries per cart, 750Wh) ??? Fuel Gauge: On-battery LED remaining capacity indicator ??? Runtime: Based on your configuration, 24+ Hours is possible ??? Recharge time: 2-3 hours