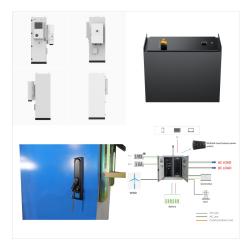

Pylontech Energy Storage Cabinet IP55 - WD1380-LV Outdoor Cabinet is the perfect solution for housing your Pylontech Low Voltage Energy Storage systems. The WD1380-LV cabinet comes standard with a 48Vdc fan. Buy yours with Buzz Energy Systems.