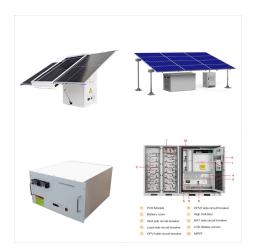

Indoor-Outdoor Energy Storage Cabinet.

Pylontech's IP55-rated Low-Voltage Energy Storage
Cabinet provides a safe, modern, and fully protected
enclosure for Pylontech batteries. Designed with
internal 19"" racking, this cabinet accommodates up
to: 4 x US5000 48V LiFePO4 batteries (19 kWh of
power) 6 x UP2500 24V LiFePO4 batteries (16.8
kWh

Indoor-Outdoor Energy Storage Cabinet.

Pylontech's IP55-rated Low-Voltage Energy Storage
Cabinet provides a safe, modern, and fully protected
enclosure for Pylontech batteries. Designed with
internal 19"" racking, this cabinet accommodates up
to: 4 x US5000 48V LiFePO4 batteries (19 kWh of
power) 6 x UP2500 24V LiFePO4 batteries (16.8
kWh of power)