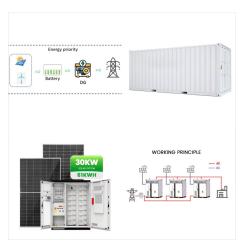

Indoor-Outdoor Energy Storage Cabinet.

Pylontech's IP55-rated Low-Voltage Energy Storage
Cabinet provides a safe, modern, and fully protected
enclosure for Pylontech batteries. Designed with
internal 19"" racking, this cabinet accommodates up
to: 4 x US5000 48V LiFePO4 batteries (19 kWh of
power) 6 x UP2500 24V LiFePO4 batteries (16.8
kWh

Indoor-Outdoor Energy Storage Cabinet.

Pylontech's IP55-rated Low-Voltage Energy Storage
Cabinet provides a safe, modern, and fully protected
enclosure for Pylontech batteries. Designed with
internal 19"" racking, this cabinet accommodates up
to: 4 x US5000 48V LiFePO4 batteries (19 kWh of
power) 6 x UP2500 24V LiFePO4 batteries (16.8
kWh of power)