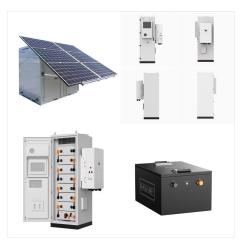

Indoor-Outdoor Energy Storage Cabinet.

Pylontech's IP55-rated Low-Voltage Energy Storage
Cabinet provides a safe, modern, and fully protected
enclosure for Pylontech batteries. Designed with
internal 19"" racking, this cabinet accommodates up
to: 4 x US5000 48V LiFePO4 batteries (19 kWh of
power) 6 x UP2500 24V LiFePO4 batteries (16.8
kWh

Indoor-Outdoor Energy Storage Cabinet.

Pylontech's IP55-rated Low-Voltage Energy Storage
Cabinet provides a safe, modern, and fully protected
enclosure for Pylontech batteries. Designed with
internal 19"" racking, this cabinet accommodates up
to: 4 x US5000 48V LiFePO4 batteries (19 kWh of
power) 6 x UP2500 24V LiFePO4 batteries (16.8
kWh of power)