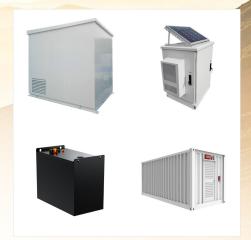

Indoor-Outdoor Energy Storage Cabinet.

Pylontech's IP55-rated Low-Voltage Energy Storage
Cabinet provides a safe, modern, and fully protected
enclosure for Pylontech batteries. Designed with
internal 19"" racking, this cabinet accommodates up
to: 4 x US5000 48V LiFePO4 batteries (19 kWh of
power) 6 x UP2500 24V LiFePO4 batteries (16.8
kWh

Indoor-Outdoor Energy Storage Cabinet.

Pylontech's IP55-rated Low-Voltage Energy Storage
Cabinet provides a safe, modern, and fully protected
enclosure for Pylontech batteries. Designed with
internal 19"" racking, this cabinet accommodates up
to: 4 x US5000 48V LiFePO4 batteries (19 kWh of
power) 6 x UP2500 24V LiFePO4 batteries (16.8
kWh of power)

Pylontech Energy Storage Cabinet IP55 - WD1380-LV: Pylontech Low Voltage Energy Storage Cabinet / Enclosure with IP55 rating suitable for indoor and outdoor battery storage applications. Suitable for: 8x Pylontech US2000B / US2000 Plus Lithium Batteries, 6x Pylontech US3000-C or 4x Pylontech US5000-B

Pylontech Energy Storage Cabinet IP55 - WD1380-LV Outdoor Cabinet is the perfect solution for housing your Pylontech Low Voltage Energy Storage systems. The WD1380-LV cabinet comes standard with a 48Vdc fan. Buy yours with Buzz Energy Systems.