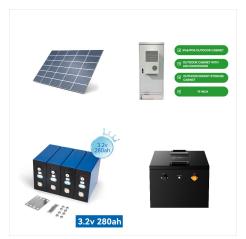

Pylontech Energy Storage Cabinet IP55 - WD1380-LV: Pylontech Low Voltage Energy Storage Cabinet / Enclosure with IP55 rating suitable for indoor and outdoor battery storage applications. Suitable for: 8x Pylontech US2000B / US2000 Plus Lithium Batteries, 6x Pylontech US3000-C or 4x Pylontech US5000-B

Pylontech Energy Storage Cabinet IP55 - WD1380-LV Outdoor Cabinet is the perfect solution for housing your Pylontech Low Voltage Energy Storage systems. The WD1380-LV cabinet comes standard with a 48Vdc fan. Buy yours with Buzz Energy Systems.