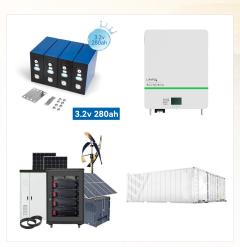

Indoor-Outdoor Energy Storage Cabinet.

Pylontech's IP55-rated Low-Voltage Energy Storage
Cabinet provides a safe, modern, and fully protected
enclosure for Pylontech batteries. Designed with
internal 19"" racking, this cabinet accommodates up
to: 4 x US5000 48V LiFePO4 batteries (19 kWh of
power) 6 x UP2500 24V LiFePO4 batteries (16.8
kWh



Wall cabinet for US2000 Pylontech, Dyness and Turbo LITHIUM batteries. The interior racks are configurable in depth. The distance from the front frame to the back of the cabinet (usable depth) could be up to 365 mm, moving the front frame forward as much as possible.



This metal cabinet is great for keeping batteries safe (and clean in some environments). It has a lockable door which features a glass front so you can easily see the battery statue. This cabinet is suitable for stacking up to 6 Pylontech US 2000C batteries, or 5 Pylontech US 3000 C batteries.





The cabinet is also designed to be compatible with a range of Pylontech accessories, such as the Battery Management System (BMS) and battery cables. With its modular design and high-quality construction, the Pylontech US2000 Ca