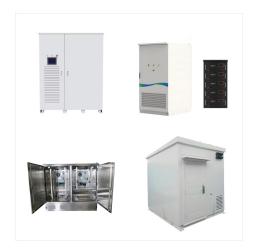

What is Bess & how does it work?

The technology combines a 2.5MW power conversion system and a 5MWh battery into a single container, allowing the site to take up a relatively small area. The site is to be commissioned in the fourth quarter of 2024 and is expected to be the longest duration BESS site in the UK.

To harness the full benefits of a BESS, the ideal site for a battery has an annual load in excess of 3GWh. BESS economics are quite sensitive to the BESS capacity. As a general rule, the higher the BESS capacity the better the economics as the fixed construction costs are spread across greater revenue generation potential.