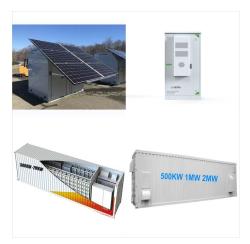

The fixed-price tolling agreement provides revenue certainty for BW ESS and Penso Power while Shell will trade the Bramley BESS into a range of ancillary services and wholesale markets. The 100MW / 330MWh Bramley site is the first project in Europe to deploy Sungrow's PowerTitan 2.0 liquid cooled BESS ??? a system that combines a 2.5MW Power

In a landmark move, energy titan Shell has inked a seven-year agreement to trade power from the Bramley project, a 330MWh battery energy storage system (BESS) under development by BW ESS and Penso Power in Hampshire. Once operational, this project will become the UK's longest-duration BESS. This fixed-price tolling agreement guarantees ???