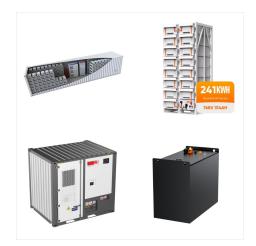

The BESS is the first large-scale project in the country but smaller-scale projects are being supported through a grant programme, including a 4MW/8MWh BESS. Eesti Energia and a consortium of private companies are also launching separate, large-scale pumped hydro energy storage (PHES) projects, though these would come online in the late 2020s.