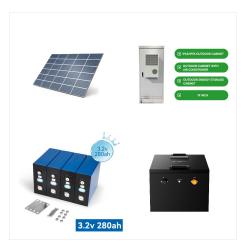

To harness the full benefits of a BESS, the ideal site for a battery has an annual load in excess of 3GWh. BESS economics are quite sensitive to the BESS capacity. As a general rule, the higher the BESS capacity the better the economics as the fixed construction costs are spread across greater revenue generation potential.