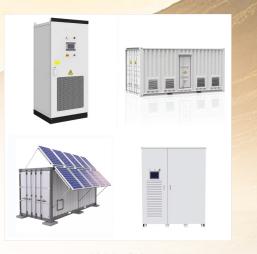

HESStec's solutions are based on a disruptive hybrid approach, based on its patented algorithms and models for operation and degradation of grid assets, enabling energy storage systems to perform multiple applications and therefore improve the profitability of grid assets.

HESStec is a technology provider of hybrid energy storage solutions (SHAD(R)) and energy management platforms (InMS) based on advanced models. Find out more about Hybrid Energy Storage Solutions S.L. (HESStec) including the VentureRadar Innovation and Growth scores, Similar Companies and more.