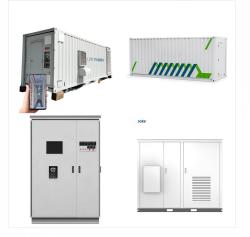

## HAITI HYBRID ENERGY STORAGE SOLUTIONS S L

3.2v 280ah

HGS is the exclusive distributor of ZOLA FLEX in Haiti! ZOLA FLEX is a plug-and-play, connected, solar and storage hybrid power system. Leveraging optimized design and ultra-efficient appliances, ZOLA FLEX can power the essentials ???

## HAITI HYBRID ENERGY STORAGE SOLUTIONS S L