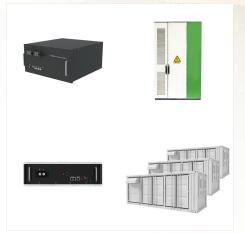

The company's system generates a synergy between power electronics, advanced energy management algorithms, and controls to optimize and monetize the storage technologies, hybrid alternatives, and tools, enabling energy sectors to access a cost-effective system that can be integrated into different levels of the electrical grid offering a large

HESStec's solutions are based on a disruptive hybrid approach, based on its patented algorithms and models for operation and degradation of grid assets, enabling energy storage systems to perform multiple applications and therefore improve the profitability of grid assets.