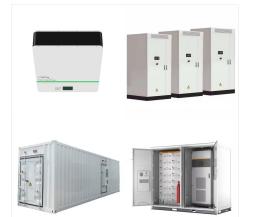

**SOLAR**°

After commissioning four battery parks in France offering total energy storage capacity of 130 MWh, this project will be the Company'''s largest battery installation in Europe. The batteries, 40 Intensium Max High Energy lithium-ion containers, will be supplied by Saft, the battery subsidiary of TotalEnergies, confirming its position as ???