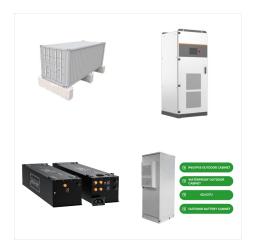

ially for electric vehicles and renewable energy systems (Choi and Wang, 2018; Masias et al., 2021). ???



After commissioning four battery parks in France offering total energy storage capacity of 130 MWh, this project will be the Company"s largest battery installation in Europe. The batteries, 40 Intensium Max High Energy lithium-ion containers, will be supplied by Saft, the battery subsidiary of TotalEnergies, confirming its position as ???



4 ? Lithium-ion batteries (LIBs) are critical to energy storage solutions, especially for electric vehicles and renewable energy systems (Choi and Wang, 2018; Masias et al., 2021). Their high energy density, long life, and efficiency have made them indispensable. However, as demand grows, so does the

## HAITI INDUSTRIAL LITHIUM ION BATTERIES





The Green Energy Storage Technology (GEST) team has made a preliminary demonstration of a rechargeable lithium ion battery unit that is more environmentally aware, smaller and potentially



Saft, the world's leading designer and manufacturer of high-tech industrial batteries, has delivered an advanced Lithium-ion Energy Storage System (ESS) to power lighting and Wi-Fi for the Champ de Mars, the grand public square in Port-au-Prince, Ha?ti.