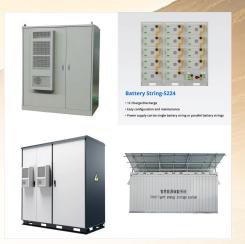

## HAITI INDUSTRIAL LITHIUM ION BATTERIES

The Green Energy Storage Technology (GEST) team has made a preliminary demonstration of a rechargeable lithium ion battery unit that is more environmentally aware, smaller and potentially

Saft, the world's leading designer and manufacturer of high-tech industrial batteries, has delivered an advanced Lithium-ion Energy Storage System (ESS) to power lighting and Wi-Fi for the Champ de Mars, the grand public square in Port-au-Prince, Ha?ti.