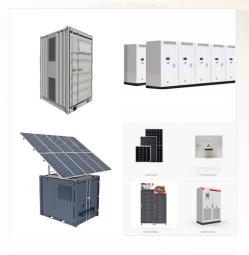

## HAITI INDUSTRIAL LITHIUM ION BATTERIES

The Green Energy Storage Technology (GEST) team has made a preliminary demonstration of a rechargeable lithium ion battery unit that is more environmentally aware, smaller and potentially

Saft, the world's leading designer and manufacturer of high-tech industrial batteries, has delivered an advanced Lithium-ion Energy Storage System (ESS) to power lighting and Wi-Fi for the Champ de Mars, the grand public square in Port-au-Prince, Ha?ti.