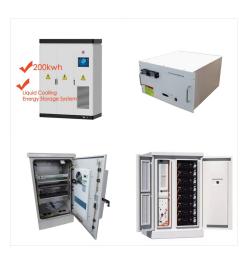

Exide launches specific chargers for its Marine & Leisure Equipment Li-Ion battery range. You have a plan. We have the energy. Solition Mega - Battery Energy Storage Systems (BESS) is based on Li-Ion battery technology.