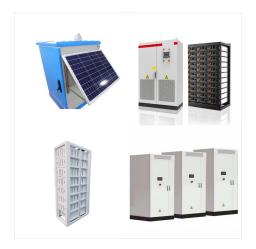

Exide launches specific chargers for its Marine & Leisure Equipment Li-Ion battery range. You have a plan. We have the energy. Solition Mega - Battery Energy Storage Systems (BESS) is based on Li-Ion battery technology.

Exide Technologies (), a leading provider of innovative and sustainable battery solutions for automotive and industrial applications, is pleased to announce the introduction of the innovative Solition Material Handling battery. Featuring advanced lithium iron phosphate technology, this battery is engineered to enhance

Exide Technologies is the global leader in stored electrical energy solutions with subsidiaries in more than 80 countries. Based on over 100 years of experience in technological innovation, we are partners of original equipment manufacturers and serve the spare parts market for industrial and transportation applications. Its Total Battery