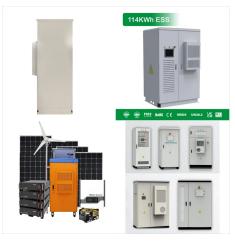

Exide launches specific chargers for its Marine & Leisure Equipment Li-Ion battery range. You have a plan. We have the energy. Solition Mega - Battery Energy Storage Systems (BESS) is based on Li-Ion battery technology.

Exide Technologies (), a leading provider of innovative and sustainable battery solutions for automotive and industrial applications, is pleased to announce the introduction of the innovative Solition Material Handling battery. Featuring advanced lithium iron phosphate technology, this battery is engineered to enhance