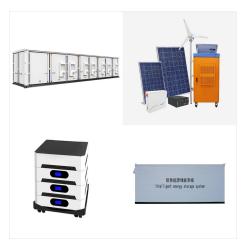

Exide launches specific chargers for its Marine & Leisure Equipment Li-Ion battery range. You have a plan. We have the energy. Solition Mega - Battery Energy Storage Systems (BESS) is based on Li-Ion battery technology.

1.3 Battery Maintenance Exide Li-ion charger is recommended to be used. If using any other charger it must respect the charging requirements of the battery (see section 2) Depending on battery type, if the battery voltage is lower than 10 V / 20 V / 30 V the BMS will disconnect (over discharge protection)