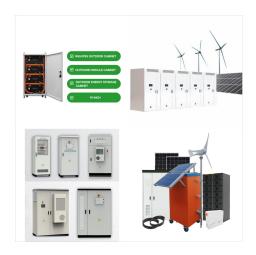

Exide launches specific chargers for its Marine & Leisure Equipment Li-Ion battery range. You have a plan. We have the energy. Solition Mega - Battery Energy Storage Systems (BESS) is based on Li-Ion battery technology.

Exide Technologies (), a leading provider of innovative and sustainable battery solutions for automotive and industrial applications, is pleased to announce the introduction of the innovative Solition Material Handling battery. Featuring advanced lithium iron phosphate technology, this battery is engineered to enhance