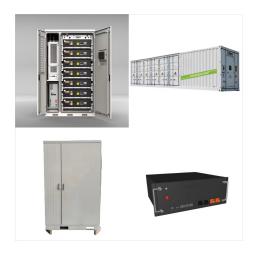

Exide launches specific chargers for its Marine & Leisure Equipment Li-Ion battery range. You have a plan. We have the energy. Solition Mega - Battery Energy Storage Systems (BESS) is based on Li-Ion battery technology.

Exide Technologies (), a leading provider of innovative and sustainable battery solutions for automotive and industrial applications, is pleased to announce the introduction of the innovative Solition Material Handling battery. Featuring advanced lithium iron phosphate technology, this battery is engineered to enhance