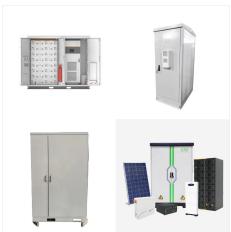

Exide launches specific chargers for its Marine & Leisure Equipment Li-Ion battery range. You have a plan. We have the energy. Solition Mega - Battery Energy Storage Systems (BESS) is based on Li-Ion battery technology.