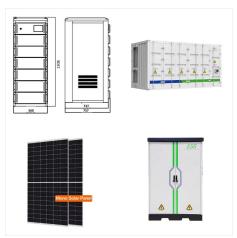

Exide launches specific chargers for its Marine & Leisure Equipment Li-Ion battery range. You have a plan. We have the energy. Solition Mega - Battery Energy Storage Systems (BESS) is based on Li-Ion battery technology.

Exide SMF Battery; Lithium Battery; Solar Panel; Solar Mounting Structure; Solar Charge Controller; Sine Wave Home UPS Inverter; Solar Garden Light; Mini Solar Lantern; View All; Contact Info +91 9552786063. toufiq.bagban@gmail. Shop No-104, Bldg No.2, Apna Bazar, Jalna Road Aurangabad Maharashtra India - 431001

Solar Charge Controller Suppliers offer the best Solar Charge Controller in Solomon islands. Welcome to Majestic Solar manufacturing Solar products in india; Call Us Now +91 9552786063. Email us . toufiq.bagban@gmail . Address . Maharashtra India . Home; Company Profile; Our Products. Hykon Solar Water Heater; Exide SMF Battery; Lithium