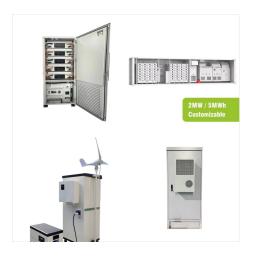

Exide launches specific chargers for its Marine & Leisure Equipment Li-Ion battery range. You have a plan. We have the energy. Solition Mega - Battery Energy Storage Systems (BESS) is based on Li-Ion battery technology.

Exide Technologies (), a leading provider of innovative and sustainable battery solutions for automotive and industrial applications, is pleased to announce the introduction of the innovative Solition Material Handling battery. Featuring advanced lithium iron phosphate technology, this battery is engineered to enhance

Forklift Battery Market Drivers and Opportunities
Advancements in Battery Technology to Favor the
Market. In terms of innovation and efficiency, battery
technology???often referred to as the lifeblood of
electric machinery???has experienced a
stratospheric ascent. Batteries have changed over
the last ten years alone, going from heavy, unstable
power sources to sleek, robust ???