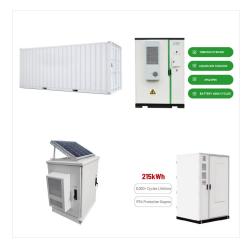

Exide launches specific chargers for its Marine & Leisure Equipment Li-Ion battery range. You have a plan. We have the energy. Solition Mega - Battery Energy Storage Systems (BESS) is based on Li-Ion battery technology.

Exide Technologies (), a leading provider of innovative and sustainable battery solutions for automotive and industrial applications, is pleased to announce the introduction of the innovative Solition Material Handling battery. Featuring advanced lithium iron phosphate technology, this battery is engineered to enhance