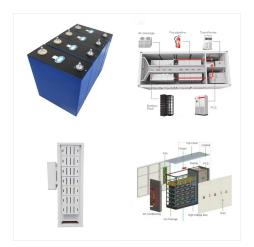

Exide launches specific chargers for its Marine & Leisure Equipment Li-Ion battery range. You have a plan. We have the energy. Solition Mega - Battery Energy Storage Systems (BESS) is based on Li-Ion battery technology.

1.3 Battery Maintenance Exide Li-ion charger is recommended to be used. If using any other charger it must respect the charging requirements of the battery (see section 2) Depending on battery type, if the battery voltage is lower than 10 V / 20 V / 30 V the BMS will disconnect (over discharge protection)

In case OCV >12.6 V battery state of charge is above 10% and can be considered OK. Below 12.6 V battery should be charged. At 10.5V the low voltage protection is triggered To recharge, use Exide approved Li-ion charger or other Li-ion battery charger (lithium iron phosphate, LFP) fulfilling charger