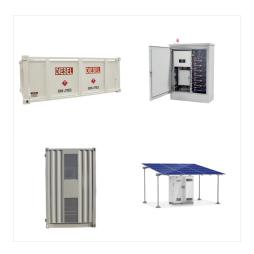

Exide launches specific chargers for its Marine & Leisure Equipment Li-Ion battery range. You have a plan. We have the energy. Solition Mega - Battery Energy Storage Systems (BESS) is based on Li-Ion battery technology.

1.3 Battery Maintenance Exide Li-ion charger is recommended to be used. If using any other charger it must respect the charging requirements of the battery (see section 2) Depending on battery type, if the battery voltage is lower than 10 V / 20 V / 30 V the BMS will disconnect (over discharge protection)