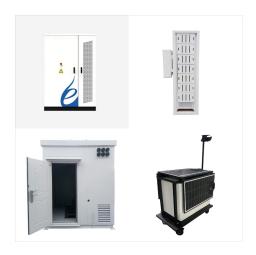

Why are outdoor Telecom cabinets important?

In modern telecommunications, outdoor telecom cabinets are vital in housing and protecting critical equipment that keeps networks connected. Outdoor telecom cabinets commonly house active and passive equipment and protect it against vandalism and extreme weather conditions.

What is the Type 4 telecom power outdoor cabinet?

The Type 4 telecom power outdoor cabinet is new platform generationdesigned to fit customer needs, configuration flexibility and supports variety of applications. The cabinet is well suited for power, batteries and telecom equipement.

The Type 4 telecom power outdoor cabinet is new platform generation designed to fit customer needs, configuration flexibility and supports variety of applications. The cabinet is well suited for power, batteries and telecom equipement. The Outdoor Type 4 Power Cabinet more than accomplishes this with its Thermal Management that will keep