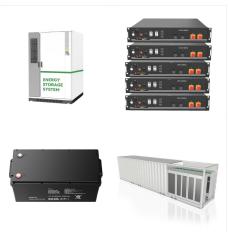

What is the Type 4 telecom power outdoor cabinet?

The Type 4 telecom power outdoor cabinet is new platform generationdesigned to fit customer needs, configuration flexibility and supports variety of applications. The cabinet is well suited for power, batteries and telecom equipement.

The Type 4 telecom power outdoor cabinet is new platform generation designed to fit customer needs, configuration flexibility and supports variety of applications. The cabinet is well suited for power, batteries and telecom equipement. The Outdoor Type 4 Power Cabinet more than accomplishes this with its Thermal Management that will keep

Reliability within the outdoor plant depends upon a cool, dry and secure environment for the electronics such as the DC power, Telecom and Industrial equipment. The Outdoor Type 3 power cabinet more than accomplishes this with a variety of Thermal Management solutions that will keep sensitive electronics functioning in the most extreme