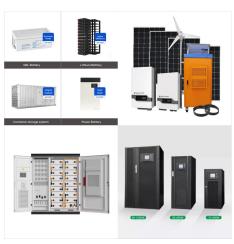

Why are outdoor Telecom cabinets important?

In modern telecommunications, outdoor telecom cabinets are vital in housing and protecting critical equipment that keeps networks connected. Outdoor telecom cabinets commonly house active and passive equipment and protect it against vandalism and extreme weather conditions.

What is the Type 4 telecom power outdoor cabinet?

The Type 4 telecom power outdoor cabinet is new platform generationdesigned to fit customer needs, configuration flexibility and supports variety of applications. The cabinet is well suited for power, batteries and telecom equipement.

The IPack65 power system provides uninterrupted 48Vdc, either backed up by nearby IP65 free-standing Li-ion batteries or by normal indoor batteries in an outdoor cabinet. Alternatively, the system can be powered by a backed-up 400V AC or DC feed.

Telecom and Railway applications require sophisticated electronics in outdoor setups. nVent SCHROFF Outdoor cabinets shield such electronic components from extreme weather, vandalism and thereby ensuring operational continuity. Modular construction allows multiple configurations in sizes and functionalities along with multiple cooling options.