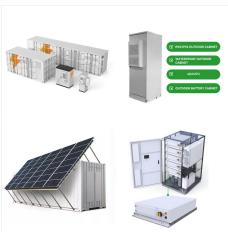

What is the Type 4 telecom power outdoor cabinet?

The Type 4 telecom power outdoor cabinet is new platform generationdesigned to fit customer needs, configuration flexibility and supports variety of applications. The cabinet is well suited for power, batteries and telecom equipement.

Reliability within the outdoor plant depends upon a cool, dry and secure environment for the electronics such as the DC power, Telecom and Industrial equipment. The Outdoor Type 3 power cabinet more than accomplishes this with a variety of Thermal Management solutions that will keep sensitive electronics functioning in the most extreme

The Type 4 telecom power outdoor cabinet is new platform generation designed to fit customer needs, configuration flexibility and supports variety of applications. The cabinet is well suited for power, batteries and telecom equipement. The Outdoor Type 4 Power Cabinet more than accomplishes this with its Thermal Management that will keep