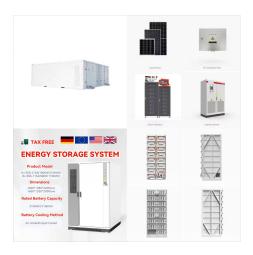

Sanda outdoor intergrated telecom cabinet can meet the requirements of outdoor harsh environment. Outdoor electrical cabinets mainly used in Network Integration System, Wireless Monitoring System, Telecommunication/Base Station/Solar Energy,etc Cold-rolled steel plate or galvanized sheet. Sandwich panel construction. Anti-theft and anti-corrosion. IP55 cabinet, ???

High Light: Two Door Outdoor Telecom Cabinet, Floor Mount Outdoor Telecom Cabinet, IP65 Telecom Cabinets Outdoor Two Door 16U IP65 Outdoor Telecom Cabinet Floor Mount With Air Conditioner For Cooling Model: ET6565100-EQB 1.

A 110 elecom utdoor abinet Air onditioner oor ounted 55 1 eatures he outdoor telecom cabinet air conditioner has the features as strong adaptability high intelligence high precision and high reliability t is low noise not harmful for people Also it is ow energy consumption and environment protecrtion And the air conditoner have with 4 way