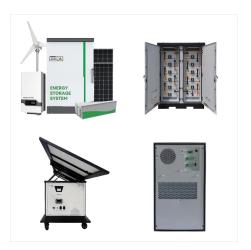

Telecom and Railway applications require sophisticated electronics in outdoor setups. nVent SCHROFF Outdoor cabinets shield such electronic components from extreme weather, vandalism and thereby ensuring operational continuity. Modular construction allows multiple configurations in sizes and functionalities along with multiple cooling options.

Telecom and Railway applications require sophisticated electronics in outdoor setups. nVent SCHROFF Outdoor cabinets shield such electronic components from extreme weather, vandalism and thereby ensuring operational continuity. ???