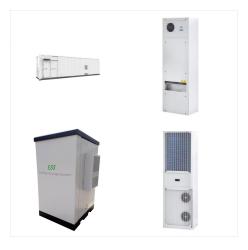

Outdoor Telecom Cabinets: Vanguard(R) Range IP rated enclosures Vanguard(R) range Street cabinets Our Vanguard(R) outdoor weatherproof IP Rated (IP54 to IP65) enclosures offer a modular product range in multi bay, multi height and multi depth options, with the flexibility to house a broad range of equipment in a variety of industry standard mounting formats. With [???]

Outdoor Telecom Cabinets: Vanguard(R) Range IP rated enclosures Vanguard(R) range Street cabinets Our Vanguard(R) outdoor weatherproof IP Rated (IP54 to IP65) enclosures offer a modular product range in multi bay, multi height and ???