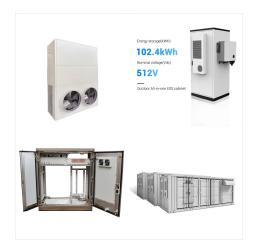

What is the Type 4 telecom power outdoor cabinet?

The Type 4 telecom power outdoor cabinet is new platform generationdesigned to fit customer needs, configuration flexibility and supports variety of applications. The cabinet is well suited for power, batteries and telecom equipement.

The Type 4 telecom power outdoor cabinet is new platform generation designed to fit customer needs, configuration flexibility and supports variety of applications. The cabinet is well suited for power, batteries and telecom equipement. The Outdoor Type 4 Power Cabinet more than accomplishes this with its Thermal Management that will keep