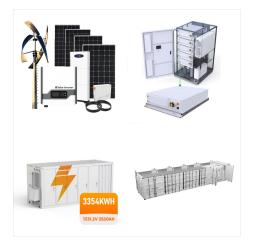

The IPack65 power system provides uninterrupted 48Vdc, either backed up by nearby IP65 free-standing Li-ion batteries or by normal indoor batteries in an outdoor cabinet. Alternatively, the system can be powered by a backed-up 400V AC or DC feed.