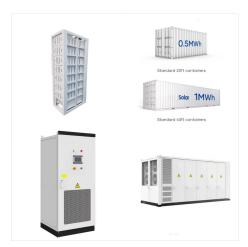

Reliability within the outdoor plant depends upon a cool, dry and secure environment for the electronics such as the DC power, Telecom and Industrial equipment. The Outdoor Type 3 power cabinet more than accomplishes this with a variety of Thermal Management solutions that will keep sensitive electronics functioning in the most extreme

The Type 4 telecom power outdoor cabinet is new platform generation designed to fit customer needs, configuration flexibility and supports variety of applications. The cabinet is well suited for power, batteries and telecom equipement. The Outdoor Type 4 Power Cabinet more than accomplishes this with its Thermal Management that will keep