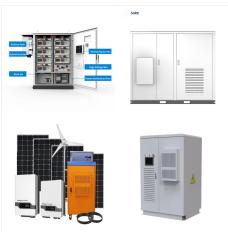

What is the Type 4 telecom power outdoor cabinet?

The Type 4 telecom power outdoor cabinet is new platform generationdesigned to fit customer needs, configuration flexibility and supports variety of applications. The cabinet is well suited for power, batteries and telecom equipement.

The Type 4 telecom power outdoor cabinet is new platform generation designed to fit customer needs, configuration flexibility and supports variety of applications. The cabinet is well suited for power, batteries and telecom equipement. The Outdoor Type 4 Power Cabinet more than accomplishes this with its Thermal Management that will keep