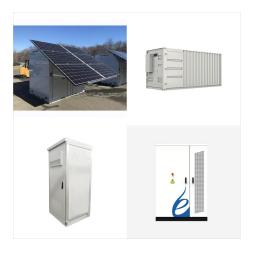

What is the Type 4 telecom power outdoor cabinet?

The Type 4 telecom power outdoor cabinet is new platform generationdesigned to fit customer needs, configuration flexibility and supports variety of applications. The cabinet is well suited for power, batteries and telecom equipement.

The Type 4 telecom power outdoor cabinet is new platform generation designed to fit customer needs, configuration flexibility and supports variety of applications. The cabinet is well suited for power, batteries and telecom equipement. The Outdoor Type 4 Power Cabinet more than accomplishes this with its Thermal Management that will keep

Reliability within the outdoor plant depends upon a cool, dry and secure environment for the electronics such as the DC power, Telecom and Industrial equipment. The Outdoor Type 3 power cabinet more than accomplishes this with a variety of Thermal Management solutions that will keep sensitive electronics functioning in the most extreme