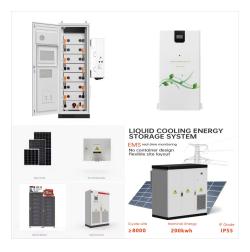

The IPack65 power system provides uninterrupted 48Vdc, either backed up by nearby IP65 free-standing Li-ion batteries or by normal indoor batteries in an outdoor cabinet. Alternatively, the system can be powered by a backed-up 400V AC or DC feed.