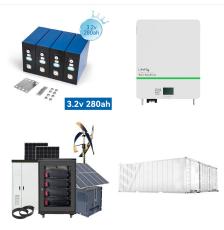

The IPack65 power system provides uninterrupted 48Vdc, either backed up by nearby IP65 free-standing Li-ion batteries or by normal indoor batteries in an outdoor cabinet. Alternatively, the system can be powered by a backed-up 400V AC or DC feed.

Sanda outdoor intergrated telecom cabinet can meet the requirements of outdoor harsh environment. Outdoor electrical cabinets mainly used in Network Integration System, Wireless Monitoring System, Telecommunication/Base Station/Solar Energy,etc Cold-rolled steel plate or galvanized sheet. Sandwich panel construction. Anti-theft and anti-corrosion. IP55 cabinet, ???