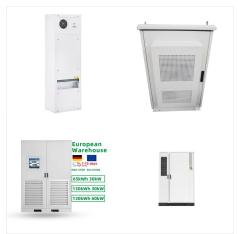

A 110 elecom utdoor abinet Air onditioner oor ounted 55 1 eatures he outdoor telecom cabinet air conditioner has the features as strong adaptability high intelligence high precision and high reliability t is low noise not harmful for people Also it is ow energy consumption and environment protecrtion And the air conditoner have with 4 way

Here are six crucial cabinet cooling considerations you need to look at. 1. The Optimal Cabinet Temperature. Although telecom standards allow relatively high enclosure temperatures, careful consideration must be given to choosing the ???