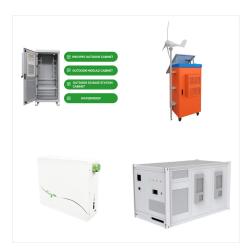

What is the Type 4 telecom power outdoor cabinet?

The Type 4 telecom power outdoor cabinet is new platform generationdesigned to fit customer needs, configuration flexibility and supports variety of applications. The cabinet is well suited for power, batteries and telecom equipement.

Reliability within the outdoor plant depends upon a cool, dry and secure environment for the electronics such as the DC power, Telecom and Industrial equipment. The Outdoor Type 3 power cabinet more than accomplishes this with a variety of Thermal Management solutions that will keep sensitive electronics functioning in the most extreme

The Type 4 telecom power outdoor cabinet is new platform generation designed to fit customer needs, configuration flexibility and supports variety of applications. The cabinet is well suited for power, batteries and telecom equipement. The Outdoor Type 4 Power Cabinet more than accomplishes this with its Thermal Management that will keep