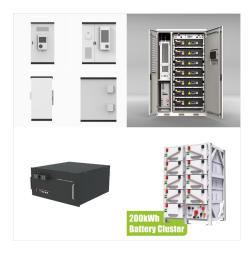

What is the Type 4 telecom power outdoor cabinet?

The Type 4 telecom power outdoor cabinet is new platform generationdesigned to fit customer needs, configuration flexibility and supports variety of applications. The cabinet is well suited for power, batteries and telecom equipement.

The Type 4 telecom power outdoor cabinet is new platform generation designed to fit customer needs, configuration flexibility and supports variety of applications. The cabinet is well suited for power, batteries and telecom equipement. The Outdoor Type 4 Power Cabinet more than accomplishes this with its Thermal Management that will keep

Reliability within the outdoor plant depends upon a cool, dry and secure environment for the electronics such as the DC power, Telecom and Industrial equipment. The Outdoor Type 3 power cabinet more than accomplishes this with a variety of Thermal Management solutions that will keep sensitive electronics functioning in the most extreme