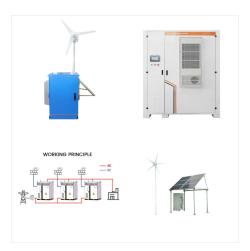

## HEAVY DUTY POWER SYSTEMS GENERATOR

We specialise in the design and the building of reliable heavy-duty generator packages. VIEW MORE . Projects. View our range of projects. all of which are available for standby, prime and base load power applications. Our generators and energy power systems in Australia range from 6 kVa to 3000 kVa power. Generators are available as open