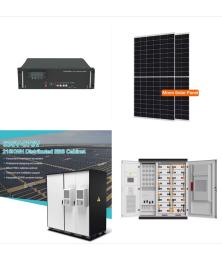

# Utility-Scale ESS solutions 4M

Franklin Water Systems industry, municipal, and commercial applications, equipped with the power, performance, and reliability you expect from Franklin Electric. Ceramic shaft sleeve and rubber discharge bearing minimizes bearing wear and shaft misalignment without affecting pump efficiency. 3" NPT tapping in heavy-duty stainless steel

ENERGY STORAGE SYSTEM