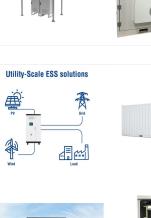

# Utility-Scale ESS solutions 4M

Franklin Water Systems industry, municipal, and commercial applications, equipped with the power, performance, and reliability you expect from Franklin Electric. Ceramic shaft sleeve and rubber discharge bearing minimizes bearing wear and shaft misalignment without affecting pump efficiency. 3" NPT tapping in heavy-duty stainless steel

ENERGY STORAGE SYSTEM