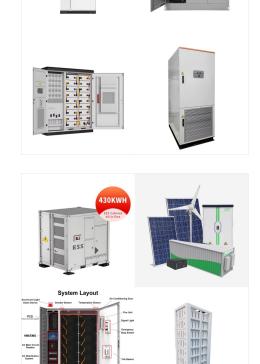

# Utility-Scale ESS solutions 4M

Franklin Water Systems industry, municipal, and commercial applications, equipped with the power, performance, and reliability you expect from Franklin Electric. Ceramic shaft sleeve and rubber discharge bearing minimizes bearing wear and shaft misalignment without affecting pump efficiency. 3" NPT tapping in heavy-duty stainless steel

ENERGY STORAGE SYSTEM