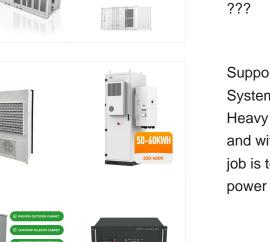

**SOLAR**<sup>°</sup>

Support Systems. Support Systems . Support Systems . Big Foot Project Gallery; The Hot Water Heavy Duty pump is designed to handle 80?C water and with an outstanding 1800L/h water flow rate. No job is too big! Max. flow. 1800L/h max. flow. 2m power cable ; ???