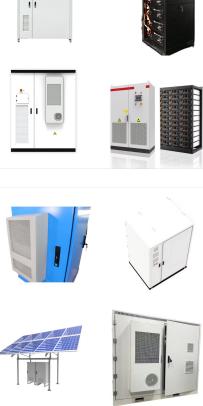

Do not lift the pump by the power cord to avoid permanent damage. Durable and clog-resistant design: this heavy-duty dirty water pump features a rugged cast iron casing, а

Gates(R) water pumps are developed in partner with top OEMs, bringing your heavy-duty vehicle's cooling system a high-quality, high-strength water pump constructed with premium alloy materials. The pumps are 100% functional and quality tested, ???

# Utility-Scale ESS solutions 4M

Franklin Water Systems industry, municipal, and commercial applications, equipped with the power, performance, and reliability you expect from Franklin Electric. Ceramic shaft sleeve and rubber discharge bearing minimizes bearing wear and shaft misalignment without affecting pump efficiency. 3" NPT tapping in heavy-duty stainless steel













ENERGY STORAGE SYSTEM

#### HEAVY DUTY POWER SYSTEMS WATER PUMP

Cooling systems can be difficult to flush completely due to accumulated debris. Inadequate flushing can ruin a newly installed water pump and result in warranty problems and frustrated customers. Make sure you perform A complete cooling system flush by using clean water and compressed air. The Power Clean??? Flush Tool "water

The KC Heavy Duty Water Pump is designed to be an easy installation with a drop-in replacement that features a durable stainless steel 100mm impeller. The factory water pump in the 2004.5-2007 Super Duty is prone to failure due to its cheap plastic impeller, which can slip and break over time. The KC Heavy Duty Water Pump is a reliable solution to this ???

Your application works hard. Gates mec