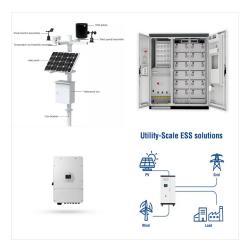

BESS is the first high voltage battery energy storage system in Hong Kong. Throughout the project stages from feasibility study and design to installation, testing and commissioning, the team has made concerted effort to liaise and coordinate with different parties such as power utilities, battery suppliers, experts and contractors.

Founded in Hong Kong in 2014, Winsway
Technology China Limited is a high-tech enterprise
focusing on renewable energy products, specializing
in solar cells, solar power design, production and
sales of photovoltaic modules, energy storage
batteries and system applications. High Voltage
Lithium Battery. LFP 5kWh / HV. 102.4V 50Ah Each
layer