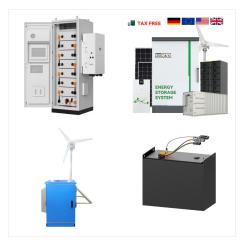

Introducing BigBattery's KONG family! Each battery in the 48V KONG family is a massive single battery, packing a whopping 12 kWh of capacity in our KONG, and up to 19 kWh of capacity in our KONG Elite Max! These are theBESTBatteries Money can Buy. These units utilize Lithium Iron Phosphate (LiFePO4/LFP), which is the