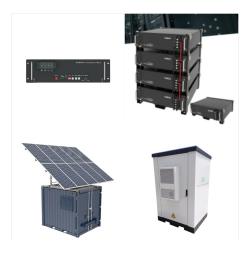

High Voltage LFP Battery Three Phase High Voltage Inverter Commercial Storage. SunGiga All in One SunGiga 344 kWh Utility Storage. SunTera 3.44 MWh SunTera 5 MWh C& I. Utility Scale. SUNGIGA. JKS-215KLAA-100PLAA JKE344K2HDLA SUNTERA. JKS-3440AL Back to home