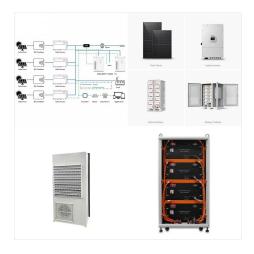

High Voltage LFP Battery Three Phase High Voltage Inverter Commercial Storage. SunGiga All in One SunGiga 344 kWh Utility Storage. SunTera 3.44 MWh SunTera 5 MWh C& I. Utility Scale. SUNGIGA. JKS-215KLAA-100PLAA JKE344K2HDLA SUNTERA. JKS-3440AL Back to home