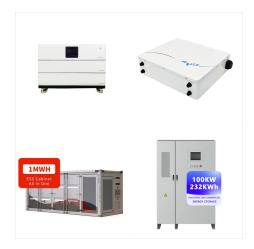

High Voltage LFP Battery Three Phase High Voltage Inverter Commercial Storage. SunGiga All in One SunGiga 344 kWh Utility Storage. SunTera 3.44 MWh SunTera 5 MWh C& I. Utility Scale. SUNGIGA. JKS-215KLAA-100PLAA JKE344K2HDLA SUNTERA. JKS-3440AL Back to home