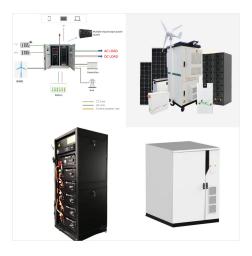

Discover the KING KONG 2 48V LFP Solar Battery Backup, 62 kWh capacity. Perfect for solar energy storage and whole home power solutions. EVO-KONG-48620-G1: System Voltage: 48V: Nominal Voltage: 51.2V: Chemistry: LFP: kWh Capacity: 62kWh: Ah Capacity: 1210Ah: Charging Voltage: 55.2V - 58.4V: Max Charge Voltage:

Discover the KING KONG 48V LFP Solar Battery Backup, 30 kWh capacity. Perfect for solar energy storage and whole home power solutions. Skip to navigation Skip to content. Your Cart. Nominal Voltage: 51.2V: Chemistry: LFP: kWh Capacity: 30kWh: Ah Capacity: 586Ah: Charging Voltage: 55.2V - 58.4V: Max Charge Voltage: 58.8V: Operating Voltage