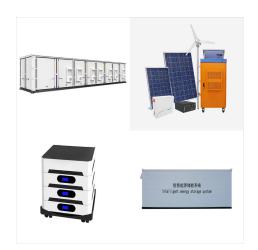

High Voltage LFP Battery Three Phase High Voltage Inverter Commercial Storage. SunGiga All in One SunGiga 344 kWh Utility Storage. SunTera 3.44 MWh SunTera 5 MWh C& I. Utility Scale. SUNGIGA. JKS-215KLAA-100PLAA JKE344K2HDLA SUNTERA. JKS-3440AL Back to home

Founded in Hong Kong in 2014, Winsway
Technology China Limited is a high-tech enterprise
focusing on renewable energy products, specializing
in solar cells, solar power design, production and
sales of photovoltaic modules, energy storage
batteries and system applications. High Voltage
Lithium Battery. LFP 5kWh / HV. 102.4V 50Ah Each
layer