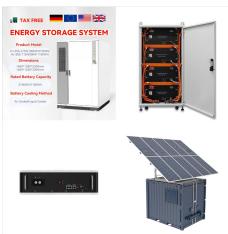

xtend performance even under the challenging conditions of winter. Equipped with high-quality LiFePO4 cells and designed with mobility ???



Fortress eVault is a Lithium Iron Battery which is a great choice for solar renewable energy systems as they offer better performance and are cost-efficient. Avalon High Voltage ESS; eForce 9.6 kWh LFP Battery; eFlex MAX 5.4kWh; eVault Max 18.5kWh LFP Battery; Envy 12kW Inverter; Envy 8/10kW Inverter; Avalon High Voltage ESS;





The newest innovative Lithium Iron Phosphate battery from Fortress Power is the eVault Max 18.5 kWh (R). An all-in-one solution for your residential and. Avalon High Voltage ESS; eForce 9.6 kWh LFP Battery; eFlex MAX 5.4kWh; eVault Max 18.5kWh LFP Battery; Envy 12kW Inverter; Envy 8/10kW Inverter; Avalon High Voltage ESS;



In 2022, the global LFP battery market stood at \$12.5 billion, a figure expected to catapult to nearly \$52.7 billion by 2030. Source: Precedence Research, IEA LFP batteries contrast with other chemistries in their use of iron ???



Buy low price nano Ifp battery in connaught road, hong kong. nano Ifp battery offered by khadra solar technologies (hk) limited is available with multiple payment options and easy delivery. Limited has made a reputed name for itself in the market with high-quality NANO LFP BATTERY, etc. Focusing on a customer-centric approach, Khadra Solar





In 2022, the global LFP battery market stood at \$12.5 billion, a figure expected to catapult to nearly \$52.7 billion by 2030. Source: Precedence Research, IEA LFP batteries contrast with other chemistries in their