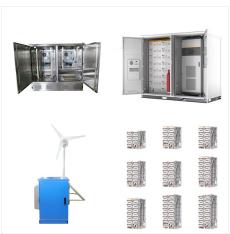

Discover the KONG ELITE 48V LFP Solar Battery Backup 12k Inverter Kit, 15 kWh capacity. (BMS), engineered to extend performance even under the challenging conditions of winter. Equipped with high-quality LiFePO4 cells and designed with mobility in Nominal Voltage: 51.2V: Chemistry: LFP: kWh Capacity: 15kWh: Ah Capacity: 293Ah: Charging

Discover the KONG ELITE 48V LFP Solar Battery Backup, 15 kWh capacity and 6kW inverter. (BMS), engineered to extend performance even under the challenging conditions of winter. Equipped with high-quality LiFePO4 cells and designed with mobility in mind, Nominal Voltage: 51.2V: Chemistry: LFP: kWh Capacity: 15kWh: Ah Capacity: 293Ah

Discover the KONG ELITE 48V LFP Solar Battery Backup, 15 kWh capacity. (BMS), engineered to extend performance even under the challenging conditions of winter. Equipped with high-quality LiFePO4 cells and designed with mobility ???