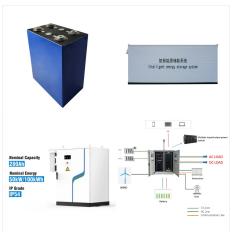

Buy China vde2510-50 10.24kwh high voltage Ifp battery pack lithium iron phosphate battery multi-stages safety solar storage battery from verified wholesale supplier shenzhen hailei new energy co. Itd at USD 2375. Click to learn more premium high voltage Ifp battery pack, multi-stages safety solar storage battery, vde2510-50 hv stackable battery, vde2510-50 lithium iron ???

Danick power ltd - offering low price white and green high voltage lfp battery 400v to 500v for lifepo4 lithium battery energy storage system 60kwh-200kwh at 62100.00 inr in new zealand, christchurch with product details & company information. HONG KONG PREMIER LITHIUM TECHNOLOGY CO., LTD. Hong Kong, Hong Kong. Send Inquiry. WhatsApp