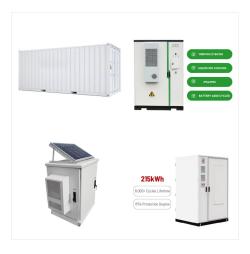

systems as they offer better performance and are cost-efficient. Avalon High Voltage ESS; eForce 9.6 kWh LFP Battery; eFlex MAX 5.4kWh; eVault Max 18.5kWh LFP Battery; Envy 12kW Inverter; Envy 8/10kW Inverter; Avalon High Voltage ESS;





The newest innovative Lithium Iron Phosphate battery from Fortress Power is the eVault Max 18.5 kWh (R). An all-in-one solution for your residential and. Avalon High Voltage ESS; eForce 9.6 kWh LFP Battery; eFlex MAX 5.4kWh; eVault Max 18.5kWh LFP Battery; Envy 12kW Inverter; Envy 8/10kW Inverter; Avalon High Voltage ESS;



In 2022, the global LFP battery market stood at \$12.5 billion, a figure expected to catapult to nearly \$52.7 billion by 2030. Source: Precedence Research, IEA LFP batteries contrast with other chemistries in their use of iron ???



Buy low price nano Ifp battery in connaught road, hong kong. nano Ifp battery offered by khadra solar technologies (hk) limited is available with multiple payment options and easy delivery. Limited has made a reputed name for itself in the market with high-quality NANO LFP BATTERY, etc. Focusing on a customer-centric approach, Khadra Solar





In 2022, the global LFP battery market stood at \$12.5 billion, a figure expected to catapult to nearly \$52.7 billion by 2030. Source: Precedence Research, IEA LFP batteries contrast with other chemistries in their use of iron and phosphorus rather than the metals commonly found in lithium-nickel-cobalt-aluminum oxide and nickel-manganese-cobalt



High Voltage Smart Energy Storage System. View Product. eFlex Max. eFlex Max 5.4 kWh LFP Battery .