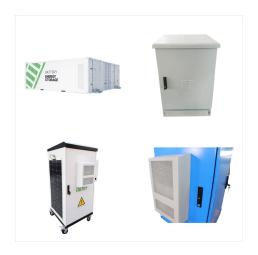

High Voltage LFP Battery Three Phase High Voltage Inverter Commercial Storage. SunGiga All in One SunGiga 344 kWh Utility Storage. SunTera 3.44 MWh SunTera 5 MWh C& I. Utility Scale. SUNGIGA. JKS-215KLAA-100PLAA JKE344K2HDLA SUNTERA. JKS-3440AL Back to home