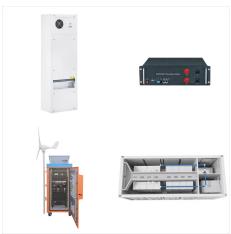

Products & Systems. Cable Accessories Capacitors and Filters Communication Networks Cooling Systems Disconnectors Energy Storage Flexible AC Transmission Systems The e-mesh Energy Storage modular solutions are engineered, assembled and factory-tested by Hitachi Energy before delivery, ready for speedy and easy energization on-site while