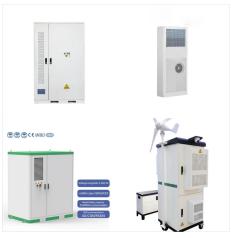

Products & Systems. Cable Accessories Capacitors and Filters Communication Networks Cooling Systems Disconnectors Energy Storage Flexible AC Transmission Systems The e-mesh Energy Storage modular solutions are engineered, assembled and factory-tested by Hitachi Energy before delivery, ready for speedy and easy energization on-site while