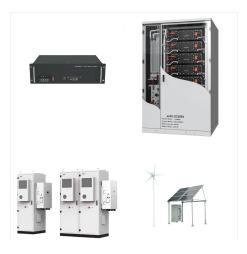

Products & Systems. Cable Accessories Capacitors and Filters Communication Networks Cooling Systems Disconnectors Energy Storage Flexible AC Transmission Systems The e-mesh Energy Storage modular solutions are engineered, assembled and factory-tested by Hitachi Energy before delivery, ready for speedy and easy energization on-site while