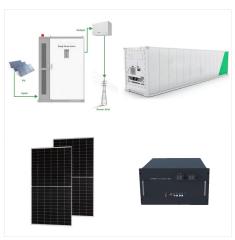

Products & Systems. Cable Accessories Capacitors and Filters Communication Networks Cooling Systems Disconnectors Energy Storage Flexible AC Transmission Systems The e-mesh Energy Storage modular solutions are engineered, assembled and factory-tested by Hitachi Energy before delivery, ready for speedy and easy energization on-site while