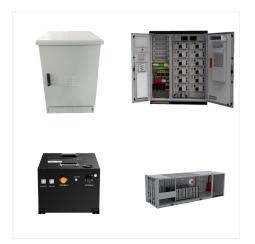

Products & Systems. Cable Accessories Capacitors and Filters Communication Networks Cooling Systems Disconnectors Energy Storage Flexible AC Transmission Systems The e-mesh Energy Storage modular solutions are engineered, assembled and factory-tested by Hitachi Energy before delivery, ready for speedy and easy energization on-site while