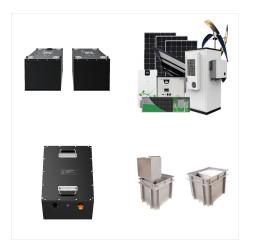

Products & Systems. Cable Accessories Capacitors and Filters Communication Networks Cooling Systems Disconnectors Energy Storage Flexible AC Transmission Systems The e-mesh Energy Storage modular solutions are engineered, assembled and factory-tested by Hitachi Energy before delivery, ready for speedy and easy energization on-site while