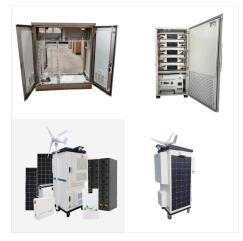

Products & Systems. Cable Accessories Capacitors and Filters Communication Networks Cooling Systems Disconnectors Energy Storage Flexible AC Transmission Systems The e-mesh Energy Storage modular solutions are engineered, assembled and factory-tested by Hitachi Energy before delivery, ready for speedy and easy energization on-site while