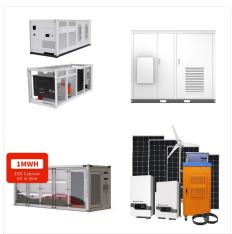

Products & Systems. Cable Accessories Capacitors and Filters Communication Networks Cooling Systems Disconnectors Energy Storage Flexible AC Transmission Systems The e-mesh Energy Storage modular solutions are engineered, assembled and factory-tested by Hitachi Energy before delivery, ready for speedy and easy energization on-site while