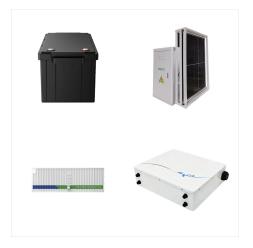

Products & Systems. Cable Accessories Capacitors and Filters Communication Networks Cooling Systems Disconnectors Energy Storage Flexible AC Transmission Systems The e-mesh Energy Storage modular solutions are engineered, assembled and factory-tested by Hitachi Energy before delivery, ready for speedy and easy energization on-site while