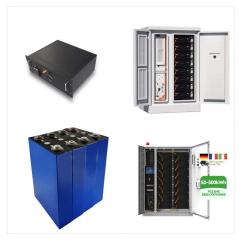

Products & Systems. Cable Accessories Capacitors and Filters Communication Networks Cooling Systems Disconnectors Energy Storage Flexible AC Transmission Systems The e-mesh Energy Storage modular solutions are engineered, assembled and factory-tested by Hitachi Energy before delivery, ready for speedy and easy energization on-site while