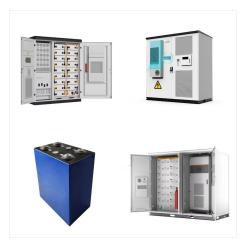

Products & Systems. Cable Accessories Capacitors and Filters Communication Networks Cooling Systems Disconnectors Energy Storage Flexible AC Transmission Systems The e-mesh Energy Storage modular solutions are engineered, assembled and factory-tested by Hitachi Energy before delivery, ready for speedy and easy energization on-site while