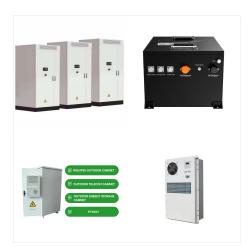

Products & Systems. Cable Accessories Capacitors and Filters Communication Networks Cooling Systems Disconnectors Energy Storage Flexible AC Transmission Systems The e-mesh Energy Storage modular solutions are engineered, assembled and factory-tested by Hitachi Energy before delivery, ready for speedy and easy energization on-site while