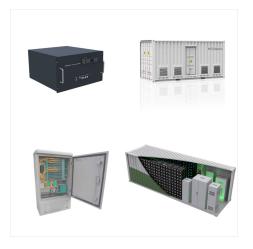

Products & Systems. Cable Accessories Capacitors and Filters Communication Networks Cooling Systems Disconnectors Energy Storage Flexible AC Transmission Systems The e-mesh Energy Storage modular solutions are engineered, assembled and factory-tested by Hitachi Energy before delivery, ready for speedy and easy energization on-site while