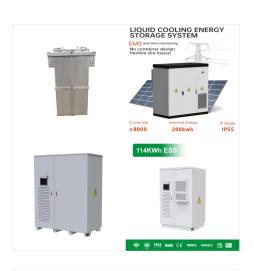

Ingeosolly battery feature an ingenious "nesting" design which means the battery can 360 degree placement ???2.56kWh, Expandable to MAX. 40.96KWH??? Flexible and expandable from 2.56kWh to Max. 40.96KWH, up to 4 in series and 4 in parallel (Max. 4S4P) for increased capacity (Max. 800Ah) and higher voltage (24V, 36V, 48V). The auto-balancing