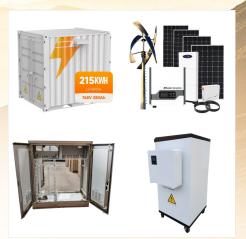

Ingeosolly battery feature an ingenious "nesting" design which means the battery can 360 degree placement ???2.56kWh, Expandable to MAX. 40.96KWH??? Flexible and expandable from 2.56kWh to Max. 40.96KWH, up to 4 in series and 4 in parallel (Max. 4S4P) for increased capacity (Max. 800Ah) and higher voltage (24V, 36V, 48V). The auto-balancing