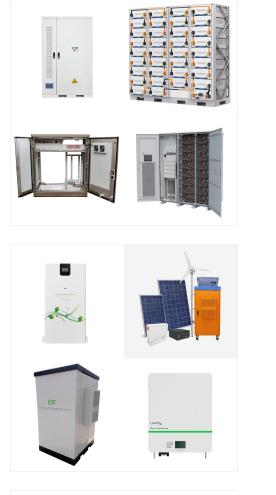

Ingeosolly battery feature an ingenious "nesting" design which means the battery can 360 degree placement ???2.56kWh, Expandable to MAX. 40.96KWH??? Flexible and expandable from 2.56kWh to Max. 40.96KWH, up to 4 in series and 4 in parallel (Max. 4S4P) for increased capacity (Max. 800Ah) and higher voltage (24V, 36V, 48V). The auto-balancing