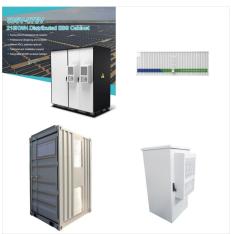

kw Commercial& Industrial Energy Storage BESS
Battery is AdvantagesHigh Safety Solarsonc LFP
battery technology offers high performance,
complete with a high standard battery management
system ???

Our Modular Energy Storage System offers unmatched flexibility and dynamic allocation, making it superior to traditional large-scale storage cabinets. Its modular design allows for real-time adjustments, catering to various energy needs from 30kW to 500kW.