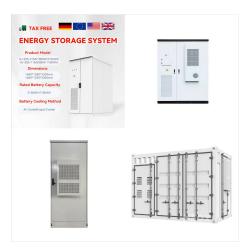

kw Commercial& Industrial Energy Storage BESS
Battery is AdvantagesHigh Safety Solarsonc LFP
battery technology offers high performance,
complete with a high standard battery management
system ???

Our Modular Energy Storage System offers unmatched flexibility and dynamic allocation, making it superior to traditional large-scale storage cabinets. Its modular design allows for real-time adjustments, catering to various energy needs from 30kW to 500kW.