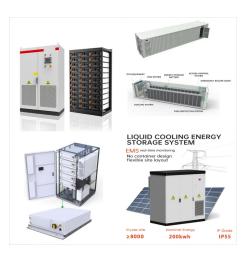

kw Commercial& Industrial Energy Storage BESS
Battery is AdvantagesHigh Safety Solarsonc LFP
battery technology offers high performance,
complete with a high standard battery management
system ???

Our Modular Energy Storage System offers unmatched flexibility and dynamic allocation, making it superior to traditional large-scale storage cabinets. Its modular design allows for real-time adjustments, catering to various energy needs from 30kW to 500kW.