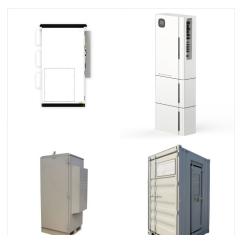

kw Commercial& Industrial Energy Storage BESS
Battery is AdvantagesHigh Safety Solarsonc LFP
battery technology offers high performance,
complete with a high standard battery management
system ???

Our Modular Energy Storage System offers unmatched flexibility and dynamic allocation, making it superior to traditional large-scale storage cabinets. Its modular design allows for real-time adjustments, catering to various energy needs from 30kW to 500kW.