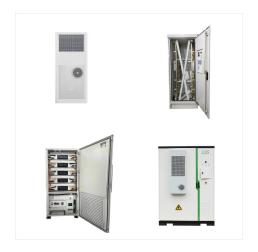

kw Commercial& Industrial Energy Storage BESS
Battery is AdvantagesHigh Safety Solarsonc LFP
battery technology offers high performance,
complete with a high standard battery management
system ???

Our Modular Energy Storage System offers unmatched flexibility and dynamic allocation, making it superior to traditional large-scale storage cabinets. Its modular design allows for real-time adjustments, catering to various energy needs from 30kW to 500kW.