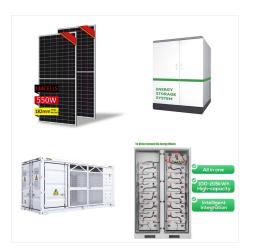

kw Commercial& Industrial Energy Storage BESS
Battery is AdvantagesHigh Safety Solarsonc LFP
battery technology offers high performance,
complete with a high standard battery management
system ???

Our Modular Energy Storage System offers unmatched flexibility and dynamic allocation, making it superior to traditional large-scale storage cabinets. Its modular design allows for real-time adjustments, catering to various energy needs from 30kW to 500kW.