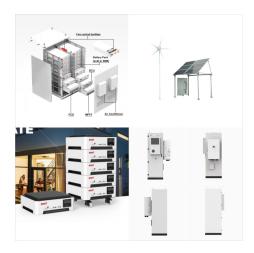

kw Commercial& Industrial Energy Storage BESS
Battery is AdvantagesHigh Safety Solarsonc LFP
battery technology offers high performance,
complete with a high standard battery management
system ???

Our Modular Energy Storage System offers unmatched flexibility and dynamic allocation, making it superior to traditional large-scale storage cabinets. Its modular design allows for real-time adjustments, catering to various energy needs from 30kW to 500kW.