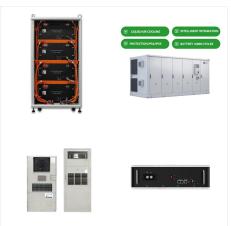

kw Commercial& Industrial Energy Storage BESS
Battery is AdvantagesHigh Safety Solarsonc LFP
battery technology offers high performance,
complete with a high standard battery management
system ???

Our Modular Energy Storage System offers unmatched flexibility and dynamic allocation, making it superior to traditional large-scale storage cabinets. Its modular design allows for real-time adjustments, catering to various energy needs from 30kW to 500kW.