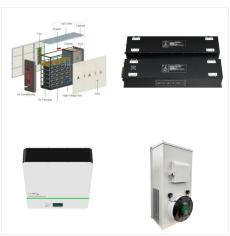

kw Commercial& Industrial Energy Storage BESS
Battery is AdvantagesHigh Safety Solarsonc LFP
battery technology offers high performance,
complete with a high standard battery management
system ???

Our Modular Energy Storage System offers unmatched flexibility and dynamic allocation, making it superior to traditional large-scale storage cabinets. Its modular design allows for real-time adjustments, catering to various energy needs from 30kW to 500kW.