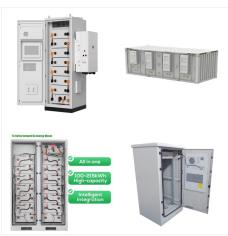

kw Commercial& Industrial Energy Storage BESS
Battery is AdvantagesHigh Safety Solarsonc LFP
battery technology offers high performance,
complete with a high standard battery management
system ???

Our Modular Energy Storage System offers unmatched flexibility and dynamic allocation, making it superior to traditional large-scale storage cabinets. Its modular design allows for real-time adjustments, catering to various energy needs from 30kW to 500kW.