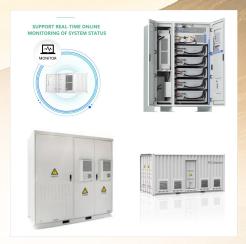

kw Commercial& Industrial Energy Storage BESS
Battery is AdvantagesHigh Safety Solarsonc LFP
battery technology offers high performance,
complete with a high standard battery management
system ???

Our Modular Energy Storage System offers unmatched flexibility and dynamic allocation, making it superior to traditional large-scale storage cabinets. Its modular design allows for real-time adjustments, catering to various energy needs from 30kW to 500kW.