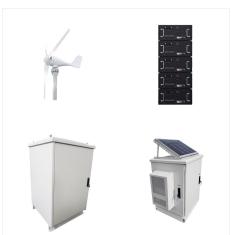

The specifications of High voltage stacked 48V 52Ah 7.5kWh-20kwh home solar battery pack standing powerwall household solax lithium can be customized according to your needs. The Enerlution high voltage lithium battery, with expandable battery modular design (flexible combination of 3-8 modules), appliance design, beautiful and elegant, can achieve 7.488 ???

The Enerlution high voltage lithium battery, with expandable battery modular design (flexible combination of 3-8 modules), appliance design, beautiful and elegant, Chinese Mainland, European Union, Middle East, Eastern Europe, Latin America, Africa, Oceania, Hong Kong and Macao and Taiwan, Japan, Southeast Asia, America, Others. Cooperated Customers