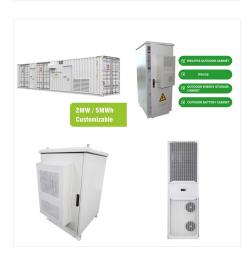

The system includes a lithium battery energy storage system, energy storage converter, air conditioner, fire protection, and vehicle-mounted box. The energy storage vehicle has a configuration capacity of 576kWh and ???