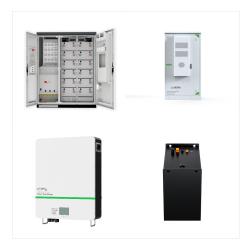

Enerlution Hybess: Expansion Flexibility5.22kWh modular design, support battery in parallel. Easy InstallationRack-mounted installation, easy to grab.Safe & ReliableLithium Iron Phosphate(LFP) cell only. BMS built in. Environment AdaptabilityWider temperature range-10??? -55???. IP52 protection class. Perfect CompatibilityCompatible with both residential single & three phase ???

The specifications of High voltage stacked 48V 52Ah 7.5kWh-20kwh home solar battery pack standing powerwall household solax lithium can be customized according to your needs. The Enerlution high voltage lithium battery, with expandable battery modular design (flexible combination of 3-8 modules), appliance design, beautiful and elegant, can achieve 7.488 ???

Enerlution Hybess: 1. The highly integrated ESS, fully pre-assembled, facilitates transportation, on-site installation, and operational maintenance.2. Modular design supporting 2-10 parallel units, facilitating system expansion.3. Secondary fire protection for cabinet and PACK, automotive-grade software for thermal runaway warning.4. IP65 protection for battery ???