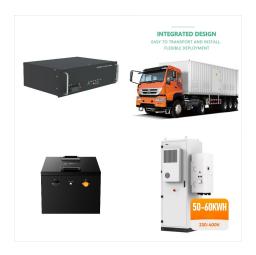

On September 6,2023,the ceremony of the mobile electricity supply system at HK Electric's Cyberport Switching was successfully held, which marked that the SCU 250KW/576KWhvehicle-mounted mobile battery energy storage system was officially put into operation at HK Electric's Cyberport Switching Station. The system is a technology that combines...

The system includes a lithium battery energy storage system, energy storage converter, air conditioner, fire protection, and vehicle-mounted box. The energy storage vehicle has a configuration capacity of 576kWh and ???