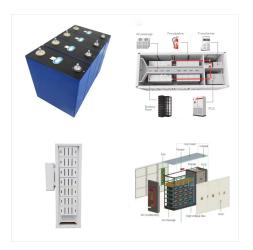

The system includes a lithium battery energy storage system, energy storage converter, air conditioner, fire protection, and vehicle-mounted box. The energy storage vehicle has a configuration capacity of 576kWh and ???