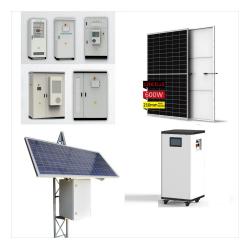

On September 6,2023,the ceremony of the mobile electricity supply system at HK Electric's Cyberport Switching was successfully held, which marked that the SCU 250KW/576KWhvehicle-mounted mobile battery energy storage system was officially put into operation at HK Electric's Cyberport Switching Station. The system is a technology that combines...

The system includes a lithium battery energy storage system, energy storage converter, air conditioner, fire protection, and vehicle-mounted box. The energy storage vehicle has a configuration capacity of 576kWh and ???