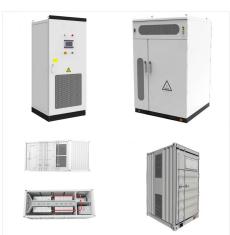

Enerlution Hybess: High Voltage Stackable Energy Storage BatterySupport capacity selection 15kWh / 21kWh / 26kWh / 31kWh / 37kWh / 42kWhExpansion Flexibility5kWh modular design,scalable from 15kWh to 42kWh. Smart O& MCheck the APP to find data on your phone.Remote diagnosis and OTA.Safe & ReliableLithium Iron Phosphate(LFP) cell only. BMS, fuse and ???