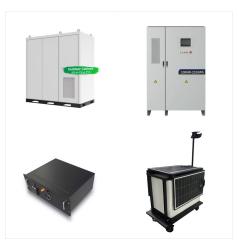

On September 6,2023,the ceremony of the mobile electricity supply system at HK Electric's Cyberport Switching was successfully held, which marked that the SCU 250KW/576KWhvehicle-mounted mobile battery energy storage system was officially put into operation at HK Electric's Cyberport Switching Station. The system is a technology that combines...

The system includes a lithium battery energy storage system, energy storage converter, air conditioner, fire protection, and vehicle-mounted box. The energy storage vehicle has a configuration capacity of 576kWh and ???