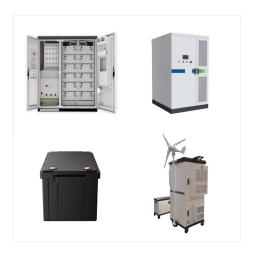

The specifications of High voltage stacked 48V 52Ah 7.5kWh-20kwh home solar battery pack standing powerwall household solax lithium can be customized according to your needs. The Enerlution high voltage lithium battery, with expandable battery modular design (flexible combination of 3-8 modules), appliance design, beautiful and elegant, can achieve 7.488 ???

Enerlution Hybess: 1. The highly integrated ESS, fully pre-assembled, facilitates transportation, on-site installation, and operational maintenance.2. Modular design supporting 2-10 parallel units, facilitating system expansion.3. Secondary fire protection for cabinet and PACK, automotive-grade software for thermal runaway warning.4. IP65 protection for battery ???