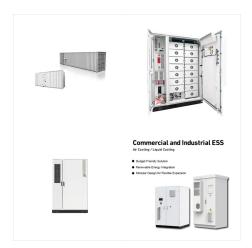

Enerlution Hybess: Expansion Flexibility5.22kWh modular design, support battery in parallel. Easy InstallationRack-mounted installation, easy to grab.Safe & ReliableLithium Iron Phosphate(LFP) cell only. BMS built in. Environment AdaptabilityWider temperature range-10??? -55???. IP52 protection class. Perfect CompatibilityCompatible with both residential single & three phase ???

Enerlution Hybess: 1. The highly integrated ESS, fully pre-assembled, facilitates transportation, on-site installation, and operational maintenance.2. Modular design supporting 2-10 parallel units, facilitating system expansion.3. Secondary fire protection for cabinet and PACK, automotive-grade software for thermal runaway warning.4. IP65 protection for battery ???