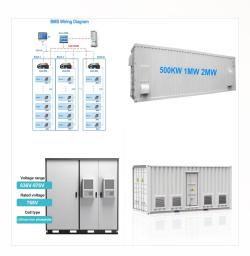

Solis ESS 330W 288Wh Portable Power Station Read more; Solis ESS 15.36Kwh 20.48Kwh 300Ah 400Ah Battery Container Energy Storage System Read more; Solis ESS 1MW Battery Container Energy Storage System Read more; Solis ESS 30Kw 50Kw 100Kw 120Kw 150Kw Hybrid Solar System Read more; Solis ESS 5.12Kwh 10.24Kwh 100Ah 200Ah Battery ???