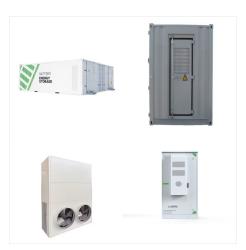

The HRESYS 71.6kWh 128V IP22 Fully Wired LiFePO4 Power Storage Backup System is a sophisticated, large-scale energy solution engineered for those who need a reliable, high-capacity backup power source.

The HRESYS 71.6kWh 128V IP22 Fully Wired LiFePO4 Power Storage Backup System represents the pinnacle of large-scale battery technology, offering a blend of safety, efficiency, and high capacity. It's an ideal choice for those seeking a powerful, sustainable, and reliable energy solution for demanding applications.