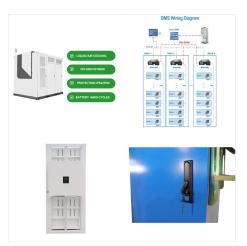

The Battery Management Unit actively balances the safety, life and performance of each cell, extending battery life. The modular system has multiple installation and is configured to minimise operation and maintenance expenses over the life of the project with all weather capabilities and high efficiency cooling system.

The HRESYS 71.6kWh 128V IP22 Fully Wired LiFePO4 Power Storage Backup System is a sophisticated, large-scale energy solution engineered for those who need a reliable, high-capacity backup power source.

The HRESYS 71.6kWh 128V IP22 Fully Wired LiFePO4 Power Storage Backup System represents the pinnacle of large-scale battery technology, offering a blend of safety, efficiency, and high capacity. It's an ideal choice for those seeking a powerful, sustainable, and reliable energy solution for demanding applications.