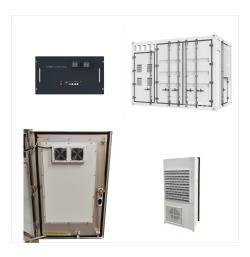

The Battery Management Unit actively balances the safety, life and performance of each cell, extending battery life. The modular system has multiple installation and is configured to minimise operation and maintenance expenses over the life of the project with all weather capabilities and high efficiency cooling system.

The HRESYS 71.6kWh 128V IP22 Fully Wired LiFePO4 Power Storage Backup System is a sophisticated, large-scale energy solution engineered for those who need a reliable, high-capacity backup power source.

The HRESYS 71.6kWh 128V IP22 Fully Wired LiFePO4 Power Storage Backup System represents the pinnacle of large-scale battery technology, offering a blend of safety, efficiency, and high capacity. It's an ideal choice for those seeking a powerful, sustainable, and reliable energy solution for demanding applications.