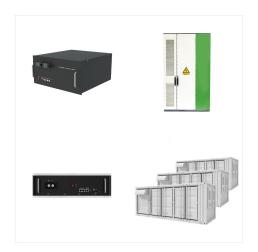

The HRESYS 71.6kWh 128V IP22 Fully Wired LiFePO4 Power Storage Backup System is a sophisticated, large-scale energy solution engineered for those who need a reliable, high-capacity backup power source.

The HRESYS 71.6kWh 128V IP22 Fully Wired LiFePO4 Power Storage Backup System represents the pinnacle of large-scale battery technology, offering a blend of safety, efficiency, and high capacity. It's an ideal choice for those seeking a powerful, sustainable, and reliable energy solution for demanding applications.