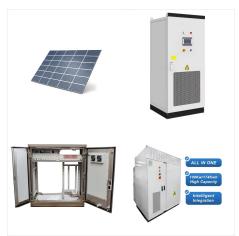

Discover HRESYS's CF Series for high voltage battery storage, engineered to excel in cycle and float applications. Perfect high voltage battery storage solution. -Southeast Asia, South Asia and Africa site etc. Harsh conditions UPS application -Southeast Asia, South Asia, Africa and other regions

The CF Series by HRESYS represents the pinnacle of advanced battery storage solutions, specifically engineered for environments that demand durability, reliability, and efficiency. These high cycle front terminal VRLA batteries are designed to excel in both cycling and floating applications, making them a versatile choice for a wide range of

Introducing the CF Series from HRESYS, a high cycle front terminal VRLA battery designed to excel in both cycle and float applications, even under the most extreme conditions. This series of batteries represents the pinnacle of our commitment to quality, durability, and performance, ensuring reliable power in the hottest and harshest environments.

These front terminal VRLA (Valve Regulated Lead Acid) batteries are engineered for both cycle and float applications, offering unparalleled performance even in the hottest and harshest environments. With the CF Series, HRESYS delivers a robust energy storage solution optimized for high durability and extended service life.