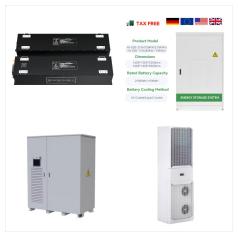

The CF Series by HRESYS represents the pinnacle of advanced battery storage solutions, specifically engineered for environments that demand durability, reliability, and efficiency. These high cycle front terminal VRLA batteries are designed to excel in both cycling and floating applications, making them a versatile choice for a wide range of

The Battery Management Unit actively balances the safety, life and performance of each cell, extending battery life. The modular system has multiple installation and is configured to minimise operation and maintenance expenses over the life of the project with all weather capabilities and high efficiency cooling system.

Introducing the CF Series from HRESYS, a high cycle front terminal VRLA battery designed to excel in both cycle and float applications, even under the most extreme conditions. This series of batteries represents the pinnacle of our commitment to quality, durability, and performance, ensuring reliable power in the hottest and harshest environments.

These front terminal VRLA (Valve Regulated Lead Acid) batteries are engineered for both cycle and float applications, offering unparalleled performance even in the hottest and harshest environments. With the CF Series, HRESYS delivers a robust energy storage solution optimized for high durability and extended service life.