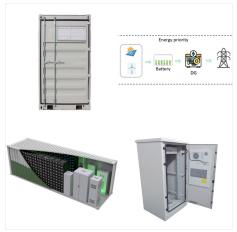

The Battery Management Unit actively balances the safety, life and performance of each cell, extending battery life. The modular system has multiple installation and is configured to minimise operation and maintenance expenses over the life of the project with all weather capabilities and high efficiency cooling system.

The HRESYS 71.6kWh 128V IP22 Fully Wired LiFePO4 Power Storage Backup System is a sophisticated, large-scale energy solution engineered for those who need a reliable, high-capacity backup power source.

The HRESYS 71.6kWh 128V IP22 Fully Wired LiFePO4 Power Storage Backup System represents the pinnacle of large-scale battery technology, offering a blend of safety, efficiency, and high capacity. It's an ideal choice for those seeking a powerful, sustainable, and reliable energy solution for demanding applications.