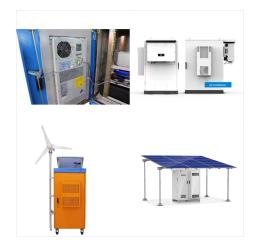

## HTTPS CS JINKOSOLAR COM BAHRAIN

The EAGLE (R) CS is a fully integrated, scalable, turnkey AC-coupled energy storage system with 1 to 4 hour duration batteries for C& I and utility projects. Intelligent Liquid Cooling Non-uniform refined flow channels, with a temperature difference ???2?C