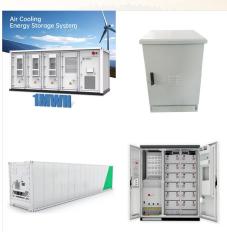

## HTTPS CS JINKOSOLAR COM BAHRAIN

The EAGLE (R) CS is a fully integrated, scalable, turnkey AC-coupled energy storage system with 1 to 4 hour duration batteries for C& I and utility projects. Intelligent Liquid Cooling Non-uniform refined flow channels, with a temperature difference ???2?C