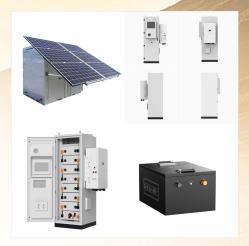

## HTTPS CS JINKOSOLAR COM BAHRAIN

The EAGLE (R) CS is a fully integrated, scalable, turnkey AC-coupled energy storage system with 1 to 4 hour duration batteries for C& I and utility projects. Intelligent Liquid Cooling Non-uniform refined flow channels, with a temperature difference ???2?C