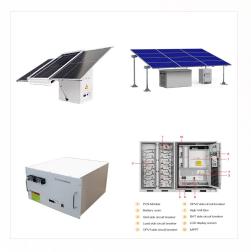

## HTTPS CS JINKOSOLAR COM BAHRAIN

The EAGLE (R) CS is a fully integrated, scalable, turnkey AC-coupled energy storage system with 1 to 4 hour duration batteries for C& I and utility projects. Intelligent Liquid Cooling Non-uniform refined flow channels, with a temperature difference ???2?C