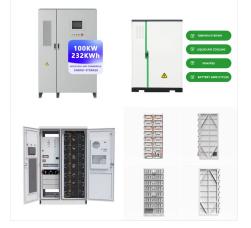

Huawei Smart Power Sensor can accurately measure the power output with low energy consumption and assured quality. An LCD allows you to read power anytime more easily. Whether to provide electricity for a family or a business, this smart PV energy meter can satisfy your needs for metering by consuming minimal energy.,Huawei FusionSolar provides new ???

Huawei Smart Power Sensor can accurately measure the power output with low energy consumption and assured quality. An LCD allows you to read power anytime more easily. Whether to provide electricity for a family or a business, ???