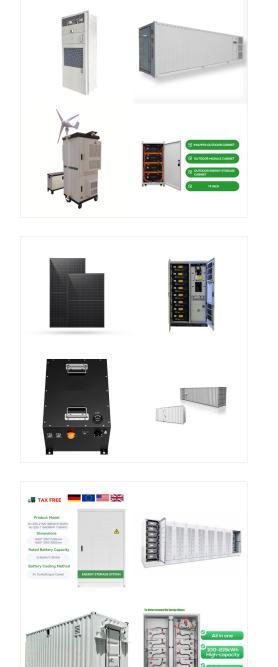

Huawei inverters. Huawei inverters are adapted to work with energy storage units (L1 and M1 series) Prices of Huawei Solar Inverters. The table below shows the approximate prices of inverters. Huawei Solar Inverter Model: Model: 1-3Phase: Price: SUN2000-2KTL-L1: 2 kW: 1-phase: 54,460.21:

Huawei Solar Webseite 15. Kontakte Slide. 3 Projects inverters (800 VAC) Produktportfolio 185,215,330 Residential inverters Commercial & Industrial inverters ??? Nur ein Inverter der Familie L1 oder LC0 (1-phasig) ??? Bis 63 A mit internen ???