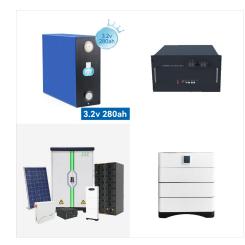

Huawei Smart Power Sensor can accurately measure the power output with low energy consumption and assured quality. An LCD allows you to read power anytime more easily. Whether to provide electricity for a family or a business, this smart PV energy meter can satisfy your needs for metering by consuming minimal energy.,Huawei FusionSolar provides new ???

Huawei Smart Power Sensor can accurately measure the power output with low energy consumption and assured quality. An LCD allows you to read power anytime more easily. Whether to provide electricity for a family or a business, ???