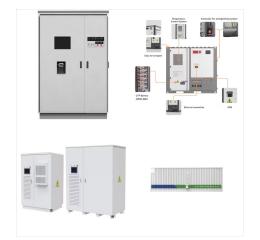

The smart photovoltaic power plant management system developed by Huawei comes with refined management, efficient operation and maintenance, an open ecosystem, and self-developed safety features. It empowers smart photovoltaic power plants with higher safety and reliability. Huawei has launched Smart PV Solutions incorporating cutting-edge digital and ???