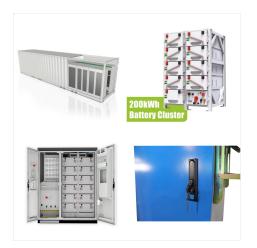

BOS-G Higher yields / Safe & Reliable / Smart / User-friendly System power range: 20.48???61.44KWh; Maximum size: 540\*590\*2250mm; Maximum weight: 430kg; Capacity of a single battery pack: 5.12kWh; Recommended depth of discharge: 90%; Certificate: CE, IEC, UL; Battery Type: Lithium Iron Phosphate

4.2 BOS-G Product Description BOS-G is a high-voltage lithium-ion battery system. It provides a reliable backup power supply for supermarkets, banks, schools, farms and small factories to ???

Explore the efficiency of the Deye Single Battery BOS-G 5.12KWh, part of the Deye HV Battery Set. This high-voltage battery set offers a reliable and compact energy storage solution for both residential and commercial applications.