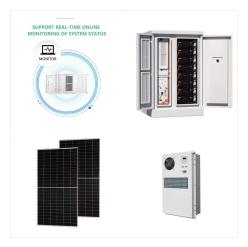

Unlock the power of efficient energy management with the Deye ESS Battery Module Model BOS-G. Engineered for both home and business applications, this state-of-the-art energy storage solution combines high-voltage capacity with advanced technology, making it the perfect backup power system for your needs.

The BOS-G series utilizes advanced LiFePO4 cell technology, known for its superior thermal stability, high cycle life, and excellent safety profile. Each battery module has a nominal capacity of 100Ah and energy of 5.12 kWh, allowing you to scale your system to perfectly match your energy storage requirements.

BOS-G Higher yields / Safe & Reliable / Smart / User-friendly System power range: 20.48???61.44KWh; Maximum size: 540\*590\*2250mm; Maximum weight: 430kg; Capacity of a single battery pack: 5.12kWh; Recommended depth of discharge: 90%; Certificate: CE, IEC, UL; Battery Type: Lithium Iron Phosphate