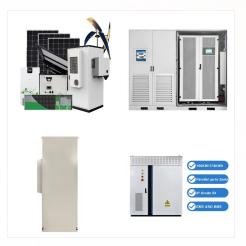

4.2 BOS-G Product Description BOS-G is a high-voltage lithium-ion battery system. It provides a reliable backup power supply for supermarkets, banks, schools, farms and small factories to ???

Explore the efficiency of the Deye Single Battery BOS-G 5.12KWh, part of the Deye HV Battery Set. This high-voltage battery set offers a reliable and compact energy storage solution for both residential and commercial applications.

Discover the Deye Lithium HV Battery Set BOS-G - a cutting-edge high voltage battery pack designed for reliable energy storage solutions. This battery set features a voltage of 614.4V and a total capacity of 61.44KWh, making it a ???