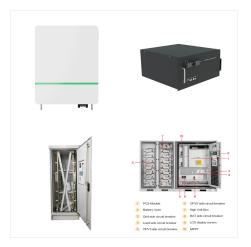

The BOS-G Pro is a state-of-the-art LiFePO4 battery storage system designed for convenient installation, safe and reliable operation, and flexible configuration. This innovative product is perfect for both residential and commercial applications, ???

The BOS-G Pro is a state-of-the-art LiFePO4 battery storage system designed for convenient installation, safe and reliable operation, and flexible configuration. This innovative product is perfect for both residential and commercial applications, providing a sustainable and efficient energy storage solution.