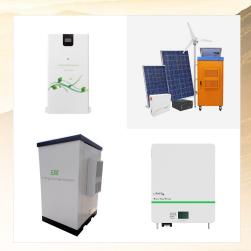

Unlock the power of efficient energy management with the Deye ESS Battery Module Model BOS-G. Engineered for both home and business applications, this state-of-the-art energy storage solution combines high-voltage capacity with advanced technology, making it the perfect backup power system for your needs.

The BOS-G series utilizes advanced LiFePO4 cell technology, known for its superior thermal stability, high cycle life, and excellent safety profile. Each battery module has a nominal capacity of 100Ah and energy of 5.12 kWh, allowing you to scale your system to perfectly match your energy storage requirements.

BOS-G Higher yields / Safe & Reliable / Smart / User-friendly System power range: 20.48???61.44KWh; Maximum size: 540\*590\*2250mm; Maximum weight: 430kg; Capacity of a single battery pack: 5.12kWh; Recommended depth of discharge: 90%; Certificate: CE, IEC, UL; Battery Type: Lithium Iron Phosphate