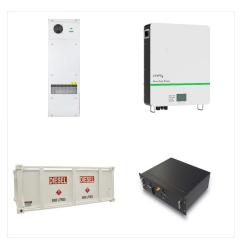

Unlock the power of efficient energy management with the Deye ESS Battery Module Model BOS-G. Engineered for both home and business applications, this state-of-the-art energy storage solution combines high-voltage capacity with advanced technology, making it the perfect backup power system for your needs.

The BOS-G series utilizes advanced LiFePO4 cell technology, known for its superior thermal stability, high cycle life, and excellent safety profile. Each battery module has a nominal capacity of 100Ah and energy of 5.12 kWh, allowing you to scale your system to perfectly match your energy storage requirements.

Discover the Deye Lithium HV Battery Set BOS-G - a cutting-edge high voltage battery pack designed for reliable energy storage solutions. This battery set features a voltage of 614.4V and a total capacity of 61.44KWh, making it a powerful and efficient energy storage system.