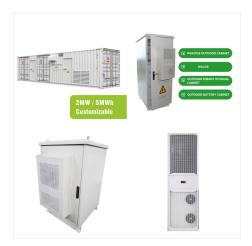

4.2 BOS-G Product Description BOS-G is a high-voltage lithium-ion battery system. It provides a reliable backup power supply for supermarkets, banks, schools, farms and small factories to ???

Explore the efficiency of the Deye Single Battery BOS-G 5.12KWh, part of the Deye HV Battery Set. This high-voltage battery set offers a reliable and compact energy storage solution for both residential and commercial applications.