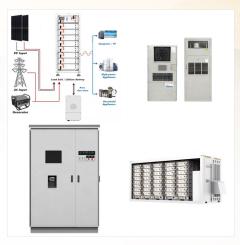

The BOS-G Pro is a state-of-the-art LiFePO4 battery storage system designed for convenient installation, safe and reliable operation, and flexible configuration. This innovative product is perfect for both residential and commercial applications, ???

4.2 BOS-G Product Description BOS-G is a high-voltage lithium-ion battery system. It provides a reliable backup power supply for supermarkets, banks, schools, farms and small factories to ???

Explore the efficiency of the Deye Single Battery BOS-G 5.12KWh, part of the Deye HV Battery Set. This high-voltage battery set offers a reliable and compact energy storage solution for both residential and commercial applications.

The BOS-G Pro is a state-of-the-art LiFePO4 battery storage system designed for convenient installation, safe and reliable operation, and flexible configuration. This innovative product is perfect for both residential and commercial applications, providing a sustainable and efficient energy storage solution.