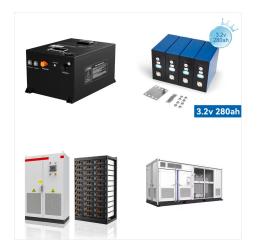

Discover the Deye Lithium HV Battery Set BOS-G - a cutting-edge high voltage battery pack designed for reliable energy storage solutions. This battery set features a voltage of 614.4V and a total capacity of 61.44KWh, making it a powerful and efficient energy storage system.

BOS-G Higher yields / Safe & Reliable / Smart / User-friendly System power range: 20.48???61.44KWh; Maximum size: 540\*590\*2250mm; Maximum weight: 430kg; Capacity of a single battery pack: 5.12kWh; Recommended depth of discharge: 90%; Certificate: CE, IEC, UL; Battery Type: Lithium Iron Phosphate