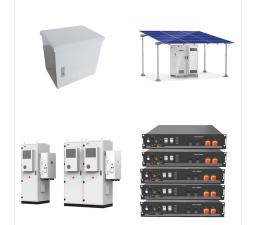

f-Grid with WIFI 6200W 48V Hybrid Solar Inverter Pure Sine Wave Off-Grid with WIFI \$ 280.00 USD \$ 400.00 USD. Add to cart 6.2KW 48V MPPT Hybrid Solar Inverter Off-Grid Parallel Function for 12unit Max with WIFI



<image>

48V 10KW Hybrid Solar Inverter Grid-Tie / Off-Grid (PRE-ORDER: END OF NOV) Sale Off . \$2,999.99 \$2,399.99. Add To Cart. Details. Bundles. Versatile Energy Integration. Hybrid Solar Inverter: Features a built-in MPPT solar charger with a 12KW maximum solar input and a 200A utility battery charger for optimal energy utilization. It supports two



6.2kW Pure Sine Wave Hybrid Inverter. Efficient6.2kW pure sine wave inverter enables seamlessbi-directional conversion between 220V DC and 48VAC power, achieving up to 95% efficiency. Itguarantees compatibility with the ???



Much like solar inverters, hybrid inverters have integrated MPPTs for solar string connection and grid-isolation (islanding) function to enable the system to provide backup power during a power outage. The leading 48V hybrid inverters are shown in the first chart, while the second chart lists the HV (High-voltage) grid-tie hybrid inverters



智慧能源储能系统 igent energy storage ??????Technical Parameters???Solar Hybrid Inverter Max Pv Input Power: 4000W, MPPT Voltage range:120~400Vdc, AC input Voltage range: 90-140V,Starting voltage>150V,Hybrid charging Max charger current (AC charger+PV charger): 80A. PowMr 5000W Solar Inverter 48V DC to 110V AC, 5KW Pure Sine Wave Hybrid Inverter Charger Built-in 80A MPPT

The EG4 FlexBOSS21 is a versatile 48V split-phase, hybrid inverter/charger that offers