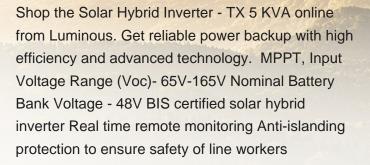

Shop the Solar Hybrid Inverter - TX 3.75 KVA online from Luminous. Get reliable power backup with high efficiency and advanced technology. MPPT, Input Voltage Range (Voc)- 65V-165V Nominal Battery Bank Voltage - 48V BIS certified solar inverter Real time remote monitoring Anti-islanding protection to ensure safety of line workers Inbuilt