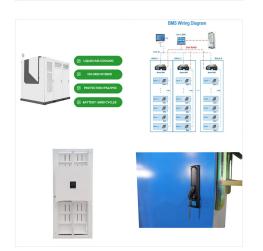

lation (islanding) function to enable the system to provide backup power during a power outage. The leading 48V hybrid inverters are shown in the first chart, while the second chart lists the HV (High-voltage) grid-tie hybrid inverters



智慧能源储能系统 igent energy storage ??????Technical Parameters???Solar Hybrid Inverter Max Pv Input Power: 4000W, MPPT Voltage range:120~400Vdc, AC input Voltage range: 90-140V,Starting voltage>150V,Hybrid charging Max charger current (AC charger+PV charger): 80A. PowMr 5000W Solar Inverter 48V DC to 110V AC, 5KW Pure Sine Wave Hybrid Inverter Charger Built-in 80A MPPT

The EG4 FlexBOSS21 is a versatile 48V split-phase, hybrid inverter/charger that offers the same dependable power as the 18kPV with enhanced flexibility. Powerful enough to start a 5-ton AC ???



The Fivestar 5kva, PWM ??? 48V Solar Hybrid Inverter is a robust and efficient solution for powering your solar energy system. With a power output of 5000W and a pure sine wave inverter design, it provides reliable and clean energy for your household or commercial needs. The inverter features a built-in 80A PWM solar charge controller, allowing



Discover the benefits of our Hybrid Solar Inverter online at SunGoldPower. Harness the power of the sun with our efficient and reliable hybrid solar power inverter. 22.8KW Hybrid Inverter 48V Split Phase

SGN11.4KHB-48 (2 UNITS PARALLEL) from \$5,274.00 \$8,100.00. Company. About Us; Contact Us; Wholesale; Affiliate Program; Influencers

SUNGOLDPOWER 10000W DC 48V UL1741 Solar Inverter, Support Parallel, Built-in 2 MPPT solar controllers, Max.