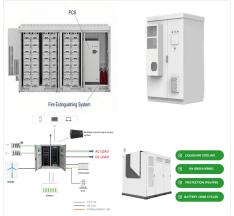

BATTERY ENERGY STORAGE

> W 48V Hybrid Solar Inverter Pure Sine Wave Off-Grid with WIFI 6200W 48V Hybrid Solar Inverter Pure Sine Wave Off-Grid with WIFI \$ 280.00 USD \$ 400.00 USD. Add to cart 6.2KW 48V MPPT Hybrid Solar Inverter Off-Grid Parallel Function for 12unit Max with WIFI

<image>

48V 10KW Hybrid Solar Inverter Grid-Tie / Off-Grid (PRE-ORDER: END OF NOV) Sale Off . \$2,999.99 \$2,399.99. Add To Cart. Details. Bundles. Versatile Energy Integration. Hybrid Solar Inverter: Features a built-in MPPT solar charger with a 12KW maximum solar input and a 200A utility battery charger for optimal energy utilization. It supports two