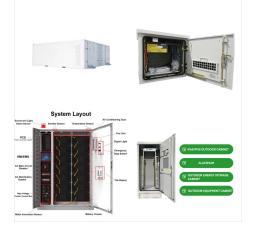

ing, and seamless grid-tie/off-grid functionality. Additionally, it communicates seamlessly with 48V EG4 batteries or other battery brands. The built-in Wi-Fi enables remote monitoring via the EG4 app. Ideal for energy-conscious homes and businesses



Utilize solar power directly, battery storage, and grid power simultaneously to power your home, RV, or any other solar project with up to 12,000W of uninterrupted, continuous output. And in case of a power outage, the EG4 18kPV All-In-One Hybrid Inverter can be used as a backup power system without solar.

The 15K-2P hybrid solar inverter is a complete whole home backup. It can also power and charge your electric vehicles or generators and help reduce your monthly electricity bills. NEM 3.0 ready, it's designed to optimize your home's ???



BATTERY ENERGY STORAGE

> W 48V Hybrid Solar Inverter Pure Sine Wave Off-Grid with WIFI 6200W 48V Hybrid Solar Inverter Pure Sine Wave Off-Grid with WIFI \$ 280.00 USD \$ 400.00 USD. Add to cart 6.2KW 48V MPPT Hybrid Solar Inverter Off-Grid Parallel Function for 12unit Max with WIFI



<image>

48V 10KW Hybrid Solar Inverter Grid-Tie / Off-Grid (PRE-ORDER: END OF NOV) Sale Off . \$2,999.99 \$2,399.99. Add To Cart. Details. Bundles. Versatile Energy Integration. Hybrid Solar Inverter: Features a built-in MPPT solar charger with a 12KW maximum solar input and a 200A utility battery charger for optimal energy utilization. It supports two



6.2kW Pure Sine Wave Hybrid Inverter. Efficient6.2kW pure sine wave inverter enables seamlessbi-directional conversion between 220V DC and 48VAC power,