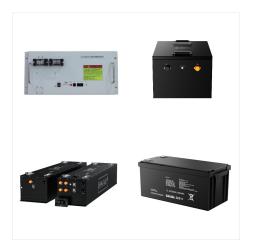

This hybrid inverter is the perfect solution for any off-grid application with low or zero access to traditional mains power. This hybrid inverter features a zero transfer time Uninterrupted Power Supply (UPS). the Iconica inverter can send a signal to automatically start a generator as soon as the battery voltage drops below a certain