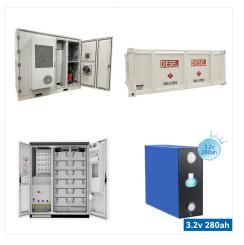

a single or combination of input sources. These are great for both stationary and



10kW Iconica Hybrid Inverter with WiFi. 10kW Iconica MAX 48v Hybrid Inverter intelligently combines the functions of a 10kW pure sine wave inverter, 100A MPPT solar charge controller with two independent inputs and an extremely powerful 150A smart battery charger in one single portable unit. This model can accept input from solar panels, mains power/ generator and a ???





The Iconica 3000W 24V hybrid inverter intelligently combines the functions of a 3000W pure sine wave inverter, 80A MPPT solar charge controller and a 60A smart battery charger in one single unit. This model can accept input from solar panels, mains power/ generator and a battery - either from a single or combination of input sources.



The Iconica MAX 11000W 48V hybrid inverter intelligently combines the functions of an 11000W pure sine wave inverter, 150A MPPT solar charge controller with two independent inputs and an extremely powerful 150A smart battery charger in one single portable unit. This model can accept input from solar panels, mains power/ generator and a battery ??? either from a single or ???



W 48V pure sine wave inverter with integrated 80A MPPT solar controller and 100A mains battery charger - ideal for off-grid applications or remote areas without access to a constant, uninterrupted power supply (no battery required). The Iconica 5000W 48V hybrid inverter intelligently combines the functions of a 5000W pure sine wave





Iconica Off Grid Hybrid Solar Inverter - Pure Sine Inverter - MPPT Solar Charg