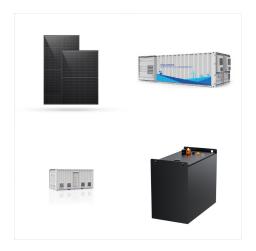

ar charge controller and a 60A smart battery charger in one ???



Iconica Hybrid Inverters Hybrid inverters intelligently combine the functions of a pure sine wave inverter, a solar charge controller and a battery charger in one single portable unit. These models can accept input from solar panels, mains power or batteries, either from a single or combination of input sources. These are great for both stationary and



10kW Iconica Hybrid Inverter with WiFi. 10kW Iconica MAX 48v Hybrid Inverter intelligently combines the functions of a 10kW pure sine wave inverter, 100A MPPT solar charge controller with two independent inputs and an extremely powerful 150A smart battery charger in one single portable unit. This model can accept input from solar panels, mains power/ generator and a ???





The Iconica 3000W 24V hybrid inverter intelligently combines the functions of a 3000W pure sine wave inverter, 80A MPPT solar charge controller and a 60A smart battery charger in one single unit. This model can accept input from solar panels, mains power/ generator and a battery - either from a single or combination of input sources.



The Iconica MAX 11000W 48V hybrid inverter intelligently combines the functions of an 11000W pure sine wave inverter, 150A MPPT solar charge controller with two independent inputs and an extremely powerful 150A smart battery charger in one single portable unit. This model can accept input from solar panels, mains power/ generator and a battery ??? either from a single or ???



W 48V pure sine wave inverter with integrated 80A MPPT solar controller and 10