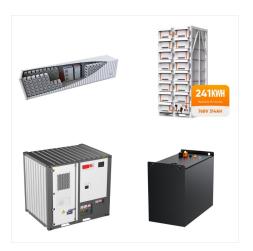

wave inverter, 80A MPPT solar charge controller and a 60A smart battery charger in one single portable unit. This model can accept input from solar panels, mains power/ generator and a battery - either from a single or combination of input sources





The Iconica 5000VA 24V hybrid inverter intelligently combines the functions of a 5000VA pure sine wave inverter, 80A MPPT solar charge controller and a 60A smart battery charger in one ???



Iconica Hybrid Inverters Hybrid inverters intelligently combine the functions of a pure sine wave inverter, a solar charge controller and a battery charger in one single portable unit. These models can accept input from solar panels, mains power or batteries, either from a single or combination of input sources. These are great for both stationary and



10kW Iconica Hybrid Inverter with WiFi. 10kW Iconica MAX 48v Hybrid Inverter intelligently combines the functions of a 10kW pure sine wave inverter, 100A MPPT solar charge controller with two independent inputs and an extremely powerful 150A smart battery charger in one single portable unit. This model can accept input from solar panels, mains power/ generator and a ???





The Iconica 3000W 24V hybrid inverter intelligently combines the functions of a 3000W pure sine wave inverter, 80A MPPT solar charge controller and a 60A smart battery charger in one single unit. This model can accept input from solar panels, mains power/ generator and a battery - either from a single or combination of input sources.



The Iconica MAX 11000W 48V hybrid inverter intelligently combines the functions o