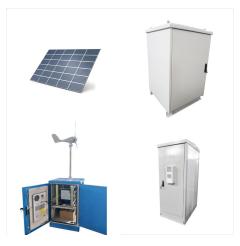

nput from solar panels, mains power, a generator and a battery ??? either from a single or ???



W 12V Iconica hybrid pure sine inverter with solar MPPT and AC mains charger. All set up ready to be used with a Lifepo4 battery (12V). The Iconica 1000W 12V hybrid inverter intelligently combines the functions of a 1000W pure sine wave inverter, 40A MPPT solar charge controller and a 20A smart battery charger in one single portable unit. This model can ???



The Iconica 5000W 48V hybrid inverter intelligently combines the functions of a 5000W pure sine wave inverter, 80A MPPT solar charge controller and a 60A smart battery charger in one single unit. This model can accept input from solar panels, mains power/ generator and a battery - either from a single or combination of input sources.





The Iconica 3000W 48V hybrid inverter intelligently combines the functions of a 3000W pure sine wave inverter, 60A MPPT solar charge controller and a 15A smart battery charger in one single portable unit. This model can accept input from solar panels, mains power/ generator and a battery - either from a single or combination of input sources. In addition to its unique hybrid ???



Iconica Off Grid Hybrid Solar Inverter - Pure Sine Inverter - MPPT Solar Charge Controller - Mains Battery Charger. Perfect for Off Grid installations, Home Power Storage & Campervans. The Iconica 1000W 12V hybrid inverter intelligently combines the functions of a 1000W pure sine wave inverter, 50A solar charge con



The Iconica 5000VA 24V hybrid inverter intelligently combines the functions of a 5000VA pure