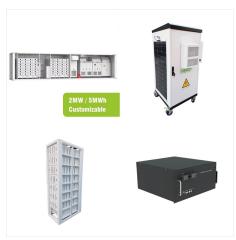

r and a 100A smart battery charger in one single unit. This model can accept input from solar ???



Iconica Off Grid Hybrid Solar Inverter - Pure Sine Inverter - MPPT Solar Charge Controller - Mains Battery Charger. Perfect for Off Grid installations, Home Power Storage & Campervans. Please note this is a 24V system. The Iconica 2000W 24V hybrid inverter intelligently combines the functions of a 2000W 24V pure si





The Iconica 11000W 48V hybrid inverter intelligently combines the functions of an 11000W pure sine wave inverter, 150A MPPT solar charge controller with two independent inputs and an extremely powerful 150A smart battery charger in one single portable unit. This model can accept input from solar panels, mains power, a generator and a battery ??? either from a single or ???



W 12V Iconica hybrid pure sine inverter with solar MPPT and AC mains charger. All set up ready to be used with a Lifepo4 battery (12V). The Iconica 1000W 12V hybrid inverter intelligently combines the functions of a 1000W pure sine wave inverter, 40A MPPT solar charge controller and a 20A smart battery charger in one single portable unit. This model can ???



The Iconica 5000W 48V hybrid inverter intelligently combines the functions of a 5000W pure sine wave inverter, 80A MPPT solar charge controller and a 60A smart battery charger in one single unit. This model can accept input from solar panels, mains power/ generator and a battery - either from a single or combination of input sources.





The Iconica 3000W 48V hybrid inverter intelligently combines the functions of a 3000W pure sin