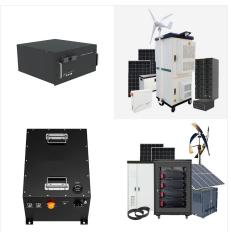

The Iconica 5000VA 24V hybrid inverter intelligently combines the functions of a 5000VA pure sine wave inverter, 80A MPPT solar charge controller and a 60A smart battery charger in one ???

Iconica Hybrid Inverters Hybrid inverters intelligently combine the functions of a pure sine wave inverter, a solar charge controller and a battery charger in one single portable unit. These models can accept input from solar panels, mains power or batteries, either from a single or combination of input sources. These are great for both stationary and