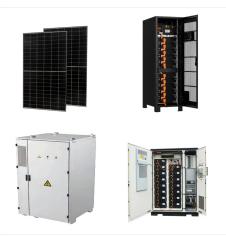

The Iconica 5000VA 24V hybrid inverter intelligently combines the functions of a 5000VA pure sine wave inverter, 80A MPPT solar charge controller and a 60A smart battery charger in one ???

Iconica Hybrid Inverters Hybrid inverters intelligently combine the functions of a pure sine wave inverter, a solar charge controller and a battery charger in one single portable unit. These models can accept input from solar panels, mains power or batteries, either from a single or combination of input sources. These are great for both stationary and