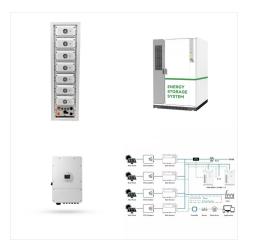

The Iconica 6000W 48V hybrid inverter intelligently combines the functions of a 6000W pure sine wave inverter, 120A MPPT solar charge controller and a 120A smart battery charger in one ???

The Iconica 11000W 48V hybrid inverter intelligently combines the functions of an 11000W pure sine wave inverter, 150A MPPT solar charge controller with two independent inputs and an extremely powerful 150A smart battery charger in ???