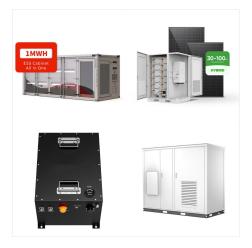

The Iconica 11000W 48V hybrid inverter intelligently combines the functions of an 11000W pure sine wave inverter, 150A MPPT solar charge controller with two independent inputs and an extremely powerful 150A smart battery charger in one single portable unit. This model can accept input from solar panels, mains power, a generator and a battery ??? either from a single or ???

The Iconica MAX 11000W 48V hybrid inverter intelligently combines the functions of an 11000W pure sine wave inverter, 150A MPPT solar charge controller with two independent inputs and an extremely powerful 150A smart battery charger in one single portable unit. This model can accept input from solar panels, mains power/ generator and a battery ??? either from a single or ???