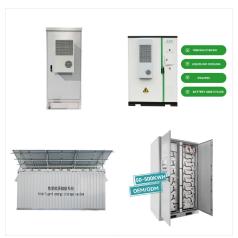

s model can accept input from solar panels, mains power/ generator and a ???





The Iconica 3000W 24V hybrid inverter intelligently combines the functions of a 3000W pure sine wave inverter, 80A MPPT solar charge controller and a 60A smart battery charger in one single unit. This model can accept input from solar panels, mains power/ generator and a battery - either from a single or combination of input sources.



The Iconica MAX 11000W 48V hybrid inverter intelligently combines the functions of an 11000W pure sine wave inverter, 150A MPPT solar charge controller with two independent inputs and an extremely powerful 150A smart battery charger in one single portable unit. This model can accept input from solar panels, mains power/ generator and a battery ??? either from a single or ???



W 48V pure sine wave inverter with integrated 80A MPPT solar controller and 100A mains battery charger - ideal for off-grid applications or remote areas without access to a constant, uninterrupted power supply (no battery required). The Iconica 5000W 48V hybrid inverter intelligently combines the functions of a 5000W pure sine wave





Iconica Off Grid Hybrid Solar Inverter - Pure Sine Inverter - MPPT Solar Charge Controller - Mains Battery Charger. Perfect for Off Grid installations, Home Power Storage & Campervans. Please note this is a 24V system. The Iconica 2000W 24V hybrid inverter intelligently combines the functions of a 2000W pure sine w



The Iconica 2000W 24V hybrid inverter intelligently combines the functions of a 2000W 24V pure sine wave inverter, 40A solar charge control