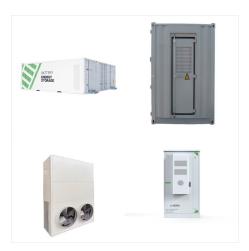

ligently combines the functions of a 2000W 24V pure si





The Iconica 11000W 48V hybrid inverter intelligently combines the functions of an 11000W pure sine wave inverter, 150A MPPT solar charge controller with two independent inputs and an extremely powerful 150A smart battery charger in one single portable unit. This model can accept input from solar panels, mains power, a generator and a battery ??? either from a single or ???



W 12V Iconica hybrid pure sine inverter with solar MPPT and AC mains charger. All set up ready to be used with a Lifepo4 battery (12V). The Iconica 1000W 12V hybrid inverter intelligently combines the functions of a 1000W pure sine wave inverter, 40A MPPT solar charge controller and a 20A smart battery charger in one single portable unit. This model can ???



The Iconica 5000W 48V hybrid inverter intelligently combines the functions of a 5000W pure sine wave inverter, 80A MPPT solar charge controller and a 60A smart battery charger in one single unit. This model can accept input from solar panels, mains power/ generator and a battery - either from a single or combination of input sources.





The Iconica 3000W 48V hybrid inverter intelligently combines the functions of a 3000W pure sine wave inverter, 60A MPPT solar charge controller and a 15A smart battery charger in one single portable unit. This model can accept input from solar panels, mains power/ generator and a battery - either from a single or combination of input sources. In addition to its unique hybrid ???



Iconica Off Grid Hybrid Solar Inverter - Pure Sine Inverter - MPPT Solar