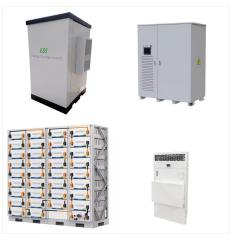

The Iconica 5500W 48V hybrid grid-tie inverter boasts an abundance of unique features, providing enhanced functionality over other grid-tie, battery back-up and off-grid inverters. and an enhanced 60A smart mains charger designed to enable safe, Solar / AC charger max efficiency: 98%; Operating temperature: -10?C to 40?C; Size: 110 x

The Iconica 6000W 48V hybrid inverter intelligently combines the functions of a 6000W pure sine wave inverter, 120A MPPT solar charge controller and a 120A smart battery charger in one ???

The Iconica 11000W 48V hybrid inverter intelligently combines the functions of an 11000W pure sine wave inverter, 150A MPPT solar charge controller with two independent inputs and an extremely powerful 150A smart battery charger in ???