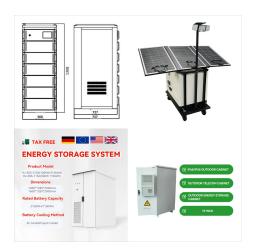

r in ???





W 12V pure sine wave inverter with integrated 40A MPPT solar controller and 20A mains battery charger - ideal for off-grid applications or remote areas without access to a constant, uninterrupted power supply.



The Iconica 5000W 48V Off-grid Hybrid Inverter intelligently combines the functions of a 5000W pure sine wave inverter, 100A MPPT solar charge controller and a 100A smart battery charger in one single unit. This model can accept input from solar ???



Iconica Off Grid Hybrid Solar Inverter - Pure Sine Inverter - MPPT Solar Charge Controller - Mains Battery Charger. Perfect for Off Grid installations, Home Power Storage & Campervans. Please note this is a 24V system. The Iconica 2000W 24V hybrid inverter intelligently combines the functions of a 2000W 24V pure si





The Iconica 11000W 48V hybrid inverter intelligently combines the functions of an 11000W pure sine wave inverter, 150A MPPT solar charge controller with two independent inputs and an extremely powerful 150A smart battery charger in one single portable unit. This model can accept input from solar panels, mains power, a generator and a battery ??? either from a single or ???



W 12V Iconica hybrid pure sine inverter with solar MPPT and AC mains charger. All set up ready to be used with a Lifepo4 battery (12V). The Iconica 1000W 12V hybrid inverter intelligently combines the functions of a 1000W pure sine wave inverter, 40A MPPT solar charge controller and a 20A smart battery charger in one single portable unit. This model can ???



The Iconica 5000W 48V hybrid inverter intelligently comb