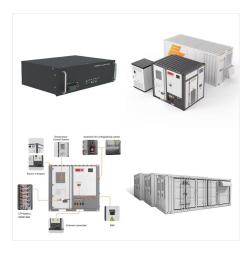

igus(R) energy chain, also known as e-chain(R), is a machine element designed to safely guide and protect flexible cables and hoses. We manufacture small (inner heights 5 -32mm), medium-sized (inner heights 21-48mm) and large (inner ???

igus(R) energy chain, also known as e-chain(R), is a machine element designed to safely guide and protect flexible cables and hoses. We manufacture small (inner heights 5 -32mm), medium-sized (inner heights 21-48mm) and large (inner heights 21 - 350mm) energy chains to ensure we have the right solution for all applications. You can configure an energy chain system along with ???