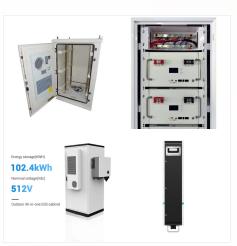

This BMU is equipped with a WLAN interface as a standard. Special tools BYD developed could communicate with BMU through it. IP55 rated and to be used with BYD LVS battery systems. BYD LV Battery Management Unit (BMU) is applicable for the BYD Battery-Box Premium LV systems (LVS 4.0 ??? 24.0 and LVL 15.4), and works as a control unit for the

BMU is applicable for the BYD Battery-Box Premium LV system(s) (LVS 3.8, LVS 7.7, LVS 11.5, LVS 15.4, LVS 19.2, LVS 23.0 and LVL 15.4) ("Battery-Box"), and works as a control unit for the system(s). PRODUCT DESCRIPTION BMU is equipped with a WLAN interface as a standard. Special tools BYD developed could