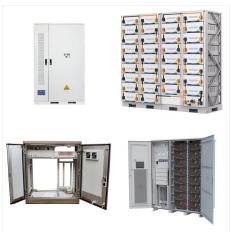

nds are declared to be accepted by the Commonwealth as a Territory under the authority of the Commonwealth and shall be known as the Territory of Cocos (Keeling) Islands. Transfer of rights,



2 ? The Cocos (Keeling) Islands, or simply "Cocos" to locals, are 27 breathtaking islands in an almost perfect circle ??? only two of which are inhabited. Snorkel, boat, fish, kite surf or dive in the warm, crystal-clear lagoon which forms one of the largest marine sanctuaries in the world.





of Cocos (Keeling) Islands WA 6799. Modify my search. Listed six days ago. Trade Assistant. at Category 5. This is a Contract/Temp job. Port Hedland, Karratha & Pilbara WA. subClassification: Labourers Labourers. classification: Trades & Services (Trades & Services) WA Based applicants encouraged to apply.



The valve mounting cavities are machined according to the SAE standard 8 or 3/4 " 16 UNF, while the connecting doors are threaded 1/4" BSP. On request, threads are available in ?3/8" and in SAE/NPT format.. One-way pumps can be used ???



However, the Cocos-Keeling Islands quickly slipped back into the obscurity from which they had briefly emerged, both during the period of Gough Whitlam's Labour government and later when the Liberal-Country party came back to power. Type Articles. Information





The Cocos (Keeling) Islands only have accommodation for 144 people at any time; therefore, booking accommodation when booking flights is strongly encouraged; The minimum stay is four nights, followed by seven nights due to flight timings. I recommend staying at least seven, as you'll quickly