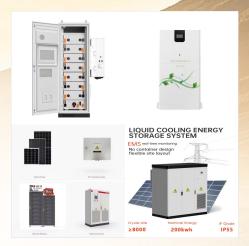

HY12 power packs are designed with state-of-the-art motors, pumps, valves and electronic management, with a broad range of standard and customised options for configuration. The utmost versatility in the use of pumps that, depending on the characteristics required, can be gear, rotary vane, piston and or screw pumps, with both fixed and



The friendly staff at the Cocos Keeling Islands
Visitor Centre are locals and have the most up to
date and comprehensive information about what to
do on Cocos. We offer a FREE booking service in
the??? 3. Pulu Keeling National Park. 8. National
Parks. Pulu Keeling National Park is Australia's
sixth and smallest Commonwealth National Park.



Cocos (Keeling) Islands Marine Park was co-designed with the local community, as the marine environment is local