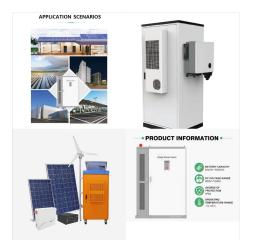

cos" to locals, are 27 breathtaking islands in an almost perfect circle ??? only two of which are inhabited. Snorkel, boat, fish, kite surf or dive in the warm, crystal-clear lagoon which forms one of the largest marine sanctuaries in the world.





of Cocos (Keeling) Islands WA 6799. Modify my search. Listed six days ago. Trade Assistant. at Category 5. This is a Contract/Temp job. Port Hedland, Karratha & Pilbara WA. subClassification: Labourers Labourers. classification: Trades & Services (Trades & Services) WA Based applicants encouraged to apply.



The valve mounting cavities are machined according to the SAE standard 8 or 3/4 " 16 UNF, while the connecting doors are threaded 1/4" BSP. On request, threads are available in ?3/8" and in SAE/NPT format.. One-way pumps can be used ???



However, the Cocos-Keeling Islands quickly slipped back into the obscurity from which they had briefly emerged, both during the period of Gough Whitlam's Labour government and later when the Liberal-Country party came back to power. Type Articles. Information





The Cocos (Keeling) Islands only have accommodation for 144 people at any time; therefore, booking accommodation when booking flights is strongly encouraged; The minimum stay is four nights, followed by seven nights due to flight timings. I recommend staying at least seven, as you'll quickly realise just how much of a paradise Cocos really is



The HY05 micro-power packs are the most compact of our production range. They can be used for simple effect and double effect circuits thanks to its expandability through interface bloc