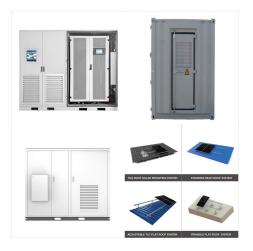

d operational environments. Engineered for high performance, they provide reliable hydraulic power for torque tools and equipment that demand robust force.



"the Territory" means the Territory of Cocos (Keeling) Islands PART II.???ACCEPTANC OF THEE ISLANDS. Acceptance of Cocos or Keeling Islands. 5. The Islands are declared to be accepted by the Commonwealth as a Territory under the authority of the Commonwealth and shall be known as the Territory of Cocos (Keeling) Islands. Transfer of rights,



2 ? The Cocos (Keeling) Islands, or simply "Cocos" to locals, are 27 breathtaking islands in an almost perfect circle ??? only two of which are inhabited. Snorkel, boat, fish, kite surf or dive in the warm, crystal-clear lagoon which forms one of the largest marine sanctuaries in the world.





of Cocos (Keeling) Islands WA 6799. Modify my search. Listed six days ago. Trade Assistant. at Category 5. This is a Contract/Temp job. Port Hedland, Karratha & Pilbara WA. subClassification: Labourers Labourers. classification: Trades & Services (Trades & Services) WA Based applicants encouraged to apply.



The valve mounting cavities are machined according to the SAE standard 8 or 3/4 " 16 UNF, while the connecting doors are threaded 1/4" BSP. On request, threads are available in ?3/8" and in SAE/NPT format.. One-way pumps can be used ???



However, the Cocos-Keeling Islands quickly slipped back into the obscurity from which they had briefly emerged, both during the period of Gough Whitlam's Labour government and later when the Liberal-Country party came back to power. Type Articles.