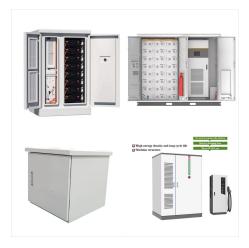

We provide sustainable solutions that help our customers effectively manage electrical, hydraulic, and mechanical power ??? more safely, more efficiently, and more reliably. Eaton's 2020 revenues were \$17.9 billion, and we sell products to customers in more than 175 countries.