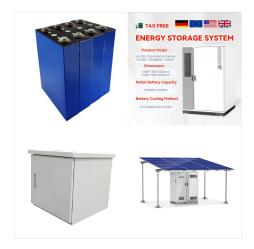

ing) Islands WA 6799. Modify my search. Listed six days ago. Trade Assistant. at Category 5. This is a Contract/Temp job. Port Hedland, Karratha & Pilbara WA. subClassification: Labourers Labourers. classification: Trades & Services (Trades & Services) WA Based applicants encouraged to apply.



The valve mounting cavities are machined according to the SAE standard 8 or 3/4 " 16 UNF, while the connecting doors are threaded 1/4" BSP. On request, threads are available in ?3/8" and in SAE/NPT format.. One-way pumps can be used ???



However, the Cocos-Keeling Islands quickly slipped back into the obscurity from which they had briefly emerged, both during the period of Gough Whitlam's Labour government and later when the Liberal-Country party came back to power. Type Articles. Information





The Cocos (Keeling) Islands only have accommodation for 144 people at any time; therefore, booking accommodation when booking flights is strongly encouraged; The minimum stay is four nights, followed by seven nights due to flight timings. I recommend staying at least seven, as you'll quickly realise just how much of a paradise Cocos really is



The HY05 micro-power packs are the most compact of our production range. They can be used for simple effect and double effect circuits thanks to its expandability through interface blocks in our catalogue or available on request ???



IT's NOT EVERY DAY YOU GET TO visit your home country's most remote territory???but "location, location, location" is my mantra for visiting a place as off-the-radar as Australia's Cocos (Keeling) Islands. Roughly