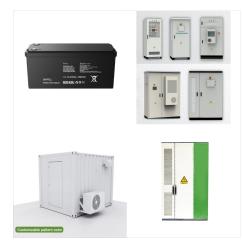

PCS, storage systems, EMS/PMS, monitoring, etc, solutions designed for electrical companies, general contractors, independent producers (IPPs) and end users. Flexibility, modularity and scalability are the three characteristics that ???

These are energy storage solutions that are compatible with different technologies (batteries, supercapacitors, etc.) which also include INGEGRID STATCOM functional features. Su funcionamiento ha sido testado durante los ?ltimos meses y para Ingeteam supuso la confirmaci?n de la tecnolog?a desarrollada para el sector del hi