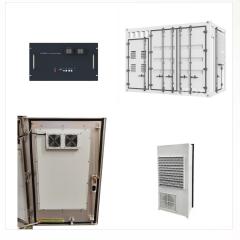

PCS, storage systems, EMS/PMS, monitoring, etc, solutions designed for electrical companies, general contractors, independent producers (IPPs) and end users. Flexibility, modularity and scalability are the three characteristics that ???

These are energy storage solutions that are compatible with different technologies (batteries, supercapacitors, etc.) which also include INGEGRID STATCOM functional features. Su funcionamiento ha sido testado durante los ?ltimos meses y para Ingeteam supuso la confirmaci?n de la tecnolog?a desarrollada para el sector del hi