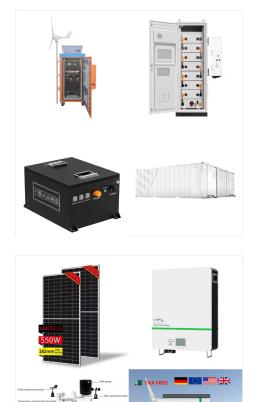

The DC-DC Series of the INGECON(R) SUN STORAGE Power family is a bi-directional DC-to-DC converter designed to operate in combination with DC-to-AC solar PV inverters. Thus, it is intended to create DC-coupled solar-plus-storage systems. Besides, it features the same technology as Ingeteam's PV inverters, facilitating the supply of spare parts.

El INGECON SUN STORAGE 100TL inversor de bater?as bidireccional sin transformador que puede entregar 100 kW de potencia nominal hasta una temperatura ambiente de 50 ?C. cuenta con 93 MW de capacidad y est? equipado con tecnolog?a Ingeteam, al ig Ver todas. Manuales de uso e instalaci?n Visualizar Descargar. Manual de instalaci?n y

The INGECON SUN STORAGE 100TL is a three-phase transformerless battery inverter that can provide 100 kW of rated power up to 50 ?C of ambient temperature. Totally equipped The inverter is equipped with Wi-Fi and Ethernet communications as standard, as well as all the main electric protections: DC & AC surge arresters (type II), DC switch and