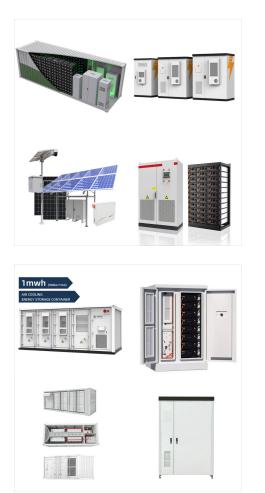

What services does ingeteam offer?

Ingeteam offers its clients comprehensive, integrated energy storage solutions, including consultancy involving in-depth analysis of the best option, detailed engineering, specifications, and supply of both fundamental elements and auxiliary ones.

Ingeteam is a market leader specializing in electrical engineering and the development of electrical equipment, motors, generators and frequency converters. It deploys its products in four main sectors: Energy, Industry, Marine and Railway traction, Integration of battery storage in renewable energy generation plants (PV, wind power, marine

Ingeteam is a market leader specializing in electrical engineering and the development of electrical equipment, motors, generators and frequency converters. It deploys its products in four main sectors: Energy, Industry, Marine and Railway traction,