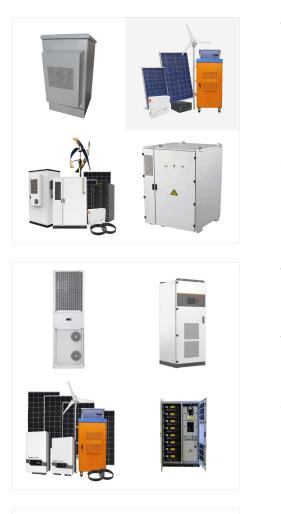

The DC-DC Series of the INGECON(R) SUN STORAGE Power family is a bi-directional DC-to-DC converter designed to operate in combination with DC-to-AC solar PV inverters. Thus, it is intended to create DC-coupled solar-plus-storage systems. Besides, it features the same technology as Ingeteam's PV inverters, facilitating the supply of spare parts.

The INGECON SUN STORAGE 3Power C Series is a three-phase bidirectional storage inverter that can be used in grid-connected and stand-alone systems. This one-of-a-kind battery inverter achieves a market-leading power density of 470 kW/m?, as it provides up to 3,660 kVA in just one power stack with a battery voltage range up to 1,300 Vdc.

The INGECON SUN STORAGE 100TL is a three-phase transformerless battery inverter that can provide 100 kW of rated power up to 50 ?C of ambient temperature. Totally equipped The inverter is equipped with Wi-Fi and Ethernet communications as standard, as well as all the main electric protections: DC & AC surge arresters (type II), DC switch and