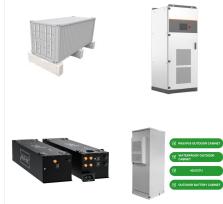

PCS, storage systems, EMS/PMS, monitoring, etc, solutions designed for electrical companies, general contractors, independent producers (IPPs) and end users. Flexibility, modularity and scalability are the three characteristics that ???

These are energy storage solutions that are compatible with different technologies (batteries, supercapacitors, etc.) which also include INGEGRID STATCOM functional features. Su funcionamiento ha sido testado durante los ?ltimos meses y para Ingeteam supuso la confirmaci?n de la tecnolog?a desarrollada para el sector del hi

The INGECON SUN STORAGE 3Power C Series is a three-phase bidirectional storage inverter that can be used in grid-connected and stand-alone systems. This one-of-a-kind battery inverter achieves a market-leading power density of 470 kW/m?, as it provides up to 3,660 kVA in just one power stack with a battery voltage range up to 1,300 Vdc.