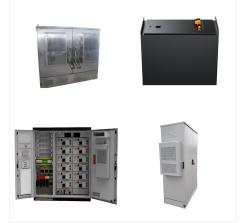

PCS, storage systems, EMS/PMS, monitoring, etc, solutions designed for electrical companies, general contractors, independent producers (IPPs) and end users. Flexibility, modularity and scalability are the three characteristics that ???

These are energy storage solutions that are compatible with different technologies (batteries, supercapacitors, etc.) which also include INGEGRID STATCOM functional features. Su funcionamiento ha sido testado durante los ?ltimos meses y para Ingeteam supuso la confirmaci?n de la tecnolog?a desarrollada para el sector del hi