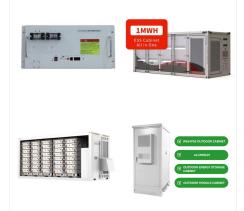

PCS, storage systems, EMS/PMS, monitoring, etc, solutions designed for electrical companies, general contractors, independent producers (IPPs) and end users. Flexibility, modularity and scalability are the three characteristics that ???

These are energy storage solutions that are compatible with different technologies (batteries, supercapacitors, etc.) which also include INGEGRID STATCOM functional features. Su funcionamiento ha sido testado durante los ?ltimos meses y para Ingeteam supuso la confirmaci?n de la tecnolog?a desarrollada para el sector del hi