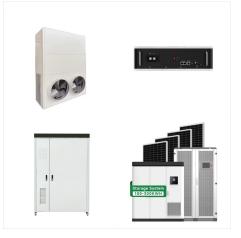

Ingeteam's hybrid PV+Storage inverters. These battery inverters allow the connection of solar PV modules too and are suitable for on-grid and off-grid systems. About Us; Ingeteam estar? presente en The Smarter E Europe, en M?nich, con m?s de 400 m2 de exposici?n by Alberto: Installation and usage manuals View

Ingeteam's hybrid PV+Storage inverters. These battery inverters allow the connection of solar PV modules too and are suitable for on-grid and off-grid systems. About us. Ingeteam has received orders to supply more than 300 Traction Converters for Locomotive, EMU and BEMU projects. The Group?s plant in Ortuella (

Ingeteam's hybrid PV+Storage inverters. These battery inverters allow the connection of solar PV modules too and are suitable for on-grid and off-grid systems. About Us; Ingeteam is supplying the transformer substations for the construction of the Aldoga solar power plant, developed by Acciona Energ?a. The project is

Ingeteam's hybrid PV+Storage inverters. These battery inverters allow the connection of solar PV modules too and are suitable for on-grid and off-grid systems. About us; Ingeteam has commenced the manufacture of the 70 photovoltaic inverters to be installed in the Tabernas Desert, Spain this year. The solar project is