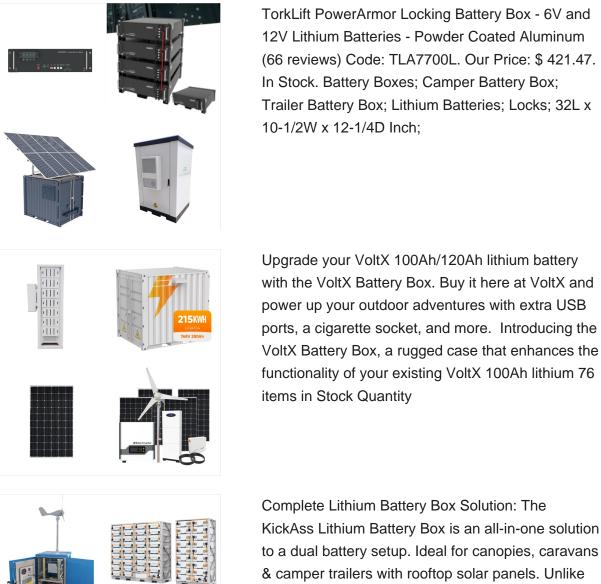

Features: Locking battery box mounts to trailer frame, RV, camper bumper, truck, or almost anywhere Helps prevent battery theft and related wiring damage Solar panels provide power for stored. Camper Battery Box; Trailer Battery Box; Lithium Batteries; 32L x 10-1/2W x 12-1/4D Inch; Aluminum - Powder Coated; TorkLift