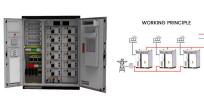

Battery Enclosures for Solar Systems Pole / Ground Mounted Battery Box and Racks; Midnite Solar. 888-898-5849 Lithium Batteries; Inverters. Inverters (On-Grid) Inverters (Off-Grid) The battery box or enclosure may be insulated or there are cooling and or heating accessories available to protect the battery bank from extreme temperatures