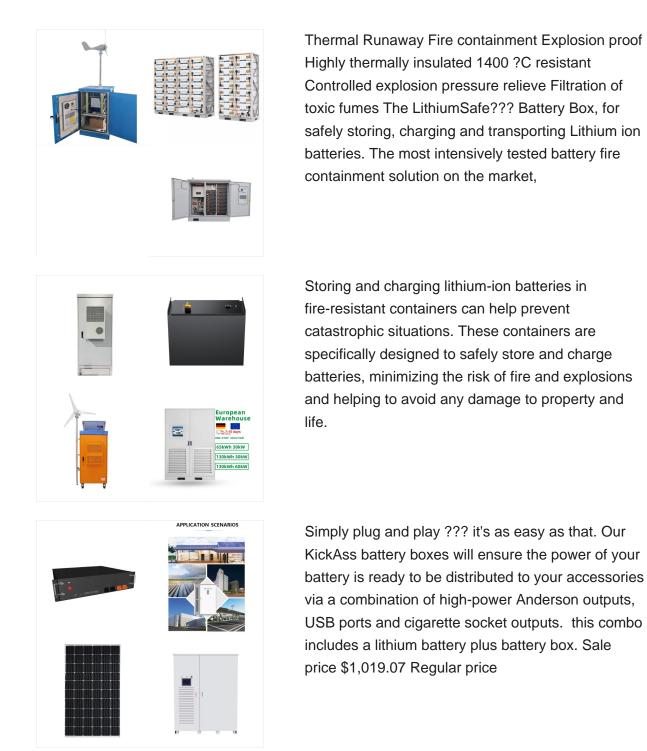

Equipped with advanced early warning systems, plus fire-suppression technology, including a Kevlar(R)-reinforced structure and specialized heat-blocking materials, the Lithium Safety Store??? is a fortress against lithium battery fires.