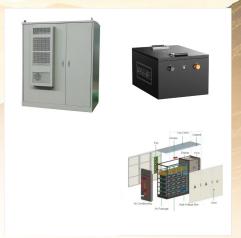

Large Power Electronics and Battery Enclosures are front-opening & large enough to accommodate your equipment. Custom Designed Enclosures are made special order specifically for our customers applications, we can design and build a variety of sizes and types of enclosure.

(1) or (2) movable shelves to accommodate battery heights, Maximum battery counts: 18xG27, 18xG31, 12xL16, 8x4D, 6x8D,Large Electronics Mounting Panel, Strut for mounting DIN Rail, Mount for battery disconnect breaker: Key-Lockable: 66.0 x 36.0 x 25.0: 175: 260017: UPS-BH: Powder-Coated: The bottom half of UPS Enclosure 260004.