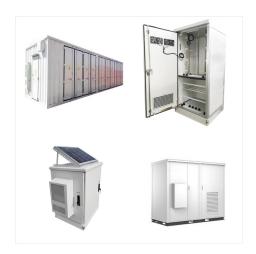

Large Power Electronics and Battery Enclosures are front-opening & large enough to accommodate your equipment. Custom Designed Enclosures are made special order specifically for our customers applications, we can design and build a variety of sizes and types of enclosure.

Large Outdoor Battery Enclosures Solar & UPS backup power system battery enclosures for off-grid or grid-connected solar systems. Industrial Quality? Durable Pad-Mounted Design Chest style, pad- or ground-mounted, and ???

Sunwize Power & Battery Battery Enclosures are available in various sizes and configurations for housing batteries and support equipment, engineered specifically for the PV industry but suitable in a wide variety of applications.

All Enclosures include rainproof design, electrical knockouts and ventilation. M Series Enclosures are pole-mounted enclosures featuring new battery storage capabilities and a hammered powder coat finish. F Series Enclosures are cost-effective solutions for housing one to four batteries with supporting equipment.