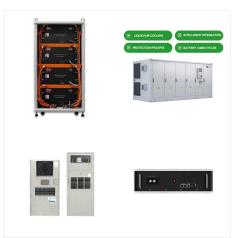

Sunwize Power & Battery Battery Enclosures are available in various sizes and configurations for housing batteries and support equipment, engineered specifically for the PV industry but suitable in a wide variety of applications.

All Enclosures include rainproof design, electrical knockouts and ventilation. M Series Enclosures are pole-mounted enclosures featuring new battery storage capabilities and a hammered powder coat finish. F Series Enclosures are cost-effective solutions for housing one to four batteries with supporting equipment.