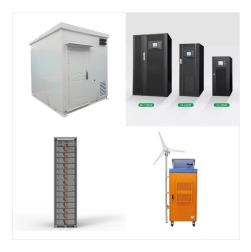

Large Outdoor Battery Enclosures Solar & UPS backup power system battery enclosures for off-grid or grid-connected solar systems. Industrial Quality? Durable Pad-Mounted Design Chest style, pad- or ground-mounted, and ???

Sunwize Power & Battery Battery Enclosures are available in various sizes and configurations for housing batteries and support equipment, engineered specifically for the PV industry but suitable in a wide variety of applications.