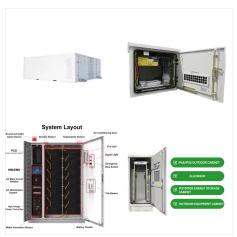

Large Outdoor Battery Enclosures Solar & UPS backup power system battery enclosures for off-grid or grid-connected solar systems. Industrial Quality? Durable Pad-Mounted Design Chest style, pad- or ground-mounted, and ???

Sunwize Power & Battery Battery Enclosures are available in various sizes and configurations for housing batteries and support equipment, engineered specifically for the PV industry but suitable in a wide variety of applications.