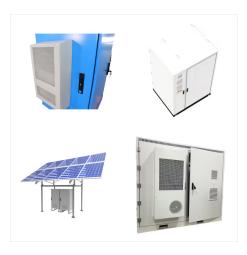

Large Power Electronics and Battery Enclosures are front-opening & large enough to accommodate your equipment. Custom Designed Enclosures are made special order specifically for our customers applications, we can design and build a variety of sizes and types of enclosure.

Large Outdoor Battery Enclosures Solar & UPS backup power system battery enclosures for off-grid or grid-connected solar systems. Industrial Quality? Durable Pad-Mounted Design Chest style, pad- or ground-mounted, and ???

Sunwize Power & Battery Battery Enclosures are available in various sizes and configurations for housing batteries and support equipment, engineered specifically for the PV industry but suitable in a wide variety of applications.

All Enclosures include rainproof design, electrical knockouts and ventilation. M Series Enclosures are pole-mounted enclosures featuring new battery storage capabilities and a hammered powder coat finish. F Series Enclosures are cost-effective solutions for housing one to four batteries with supporting equipment.