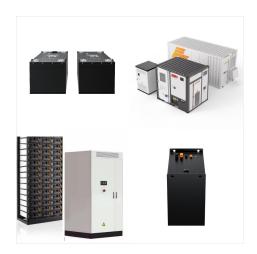

Large Power Electronics and Battery Enclosures are front-opening & large enough to accommodate your equipment. Custom Designed Enclosures are made special order specifically for our customers applications, we can design and build a variety of sizes and types of enclosure.

All Enclosures include rainproof design, electrical knockouts and ventilation. M Series Enclosures are pole-mounted enclosures featuring new battery storage capabilities and a hammered powder coat finish. F Series Enclosures are cost-effective solutions for housing one to four batteries with supporting equipment.