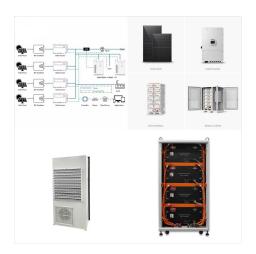

(1) or (2) movable shelves to accommodate battery heights, Maximum battery counts: 18xG27, 18xG31, 12xL16, 8x4D, 6x8D,Large Electronics Mounting Panel, Strut for mounting DIN Rail, Mount for battery disconnect breaker: Key-Lockable: 66.0 x 36.0 x 25.0: 175: 260017: UPS-BH: Powder-Coated: The bottom half of UPS Enclosure 260004.

All our lithium battery boxes include a fully integrated battery management system, which monitors your battery's health and has protection mechanisms to prevent any accidental damage from power surges, overcharging, or over-discharging. Battery Box Power Stations; Solar Generators; Battery Chargers. ACDC Chargers; DCDC Chargers; MPPT

All our lithium battery boxes include a fully integrated battery management system, which monitors your battery's health and has protection mechanisms to prevent any accidental damage from power surges, overcharging, or over ???