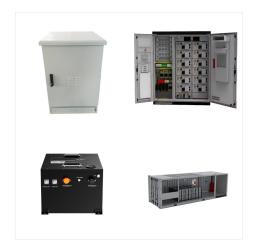

Large Power Electronics and Battery Enclosures are front-opening & large enough to accommodate your equipment. Custom Designed Enclosures are made special order specifically for our customers applications, we can design and build a variety of sizes and types of enclosure.

(1) or (2) movable shelves to accommodate battery heights, Maximum battery counts: 18xG27, 18xG31, 12xL16, 8x4D, 6x8D,Large Electronics Mounting Panel, Strut for mounting DIN Rail, Mount for battery disconnect breaker: Key-Lockable: 66.0 x 36.0 x 25.0: 175: 260017: UPS-BH: Powder-Coated: The bottom half of UPS Enclosure 260004.

Sunwize Power & Battery Battery Enclosures are available in various sizes and configurations for housing batteries and support equipment, engineered specifically for the PV industry but suitable in a wide variety of applications.

All Enclosures include rainproof design, electrical knockouts and ventilation. M Series Enclosures are pole-mounted enclosures featuring new battery storage capabilities and a hammered powder coat finish. F Series Enclosures are cost-effective solutions for housing one to four batteries with supporting equipment.