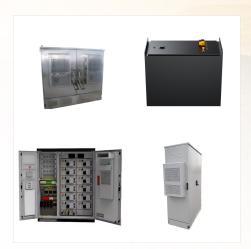

Large Power Electronics and Battery Enclosures are front-opening & large enough to accommodate your equipment. Custom Designed Enclosures are made special order specifically for our customers applications, we can design and build a variety of sizes and types of enclosure.

(1) or (2) movable shelves to accommodate battery heights, Maximum battery counts: 18xG27, 18xG31, 12xL16, 8x4D, 6x8D,Large Electronics Mounting Panel, Strut for mounting DIN Rail, Mount for battery disconnect breaker: Key-Lockable: 66.0 x 36.0 x 25.0: 175: 260017: UPS-BH: Powder-Coated: The bottom half of UPS Enclosure 260004.