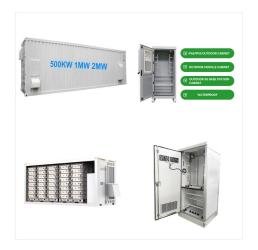

Large Power Electronics and Battery Enclosures are front-opening & large enough to accommodate your equipment. Custom Designed Enclosures are made special order specifically for our customers applications, we can design and build a variety of sizes and types of enclosure.

(1) or (2) movable shelves to accommodate battery heights, Maximum battery counts: 18xG27, 18xG31, 12xL16, 8x4D, 6x8D,Large Electronics Mounting Panel, Strut for mounting DIN Rail, Mount for battery disconnect breaker: Key-Lockable: 66.0 x 36.0 x 25.0: 175: 260017: UPS-BH: Powder-Coated: The bottom half of UPS Enclosure 260004.