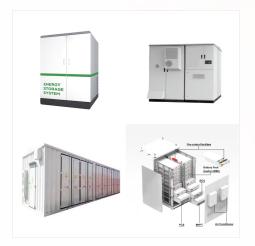

Large Power Electronics and Battery Enclosures are front-opening & large enough to accommodate your equipment. Custom Designed Enclosures are made special order specifically for our customers applications, we can design and build a variety of sizes and types of enclosure.

Sunwize Power & Battery Battery Enclosures are available in various sizes and configurations for housing batteries and support equipment, engineered specifically for the PV industry but suitable in a wide variety of applications.