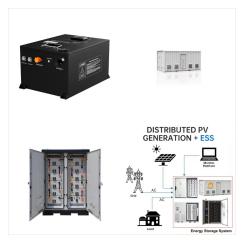

All our lithium battery boxes include a fully integrated battery management system, which monitors your battery's health and has protection mechanisms to prevent any accidental damage from power surges, overcharging, or over-discharging. Battery Box Power Stations; Solar Generators; Battery Chargers. ACDC Chargers; DCDC Chargers; MPPT

All our lithium battery boxes include a fully integrated battery management system, which monitors your battery's health and has protection mechanisms to prevent any accidental damage from power surges, overcharging, or over ???