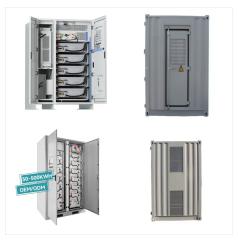

Large Power Electronics and Battery Enclosures are front-opening & large enough to accommodate your equipment. Custom Designed Enclosures are made special order specifically for our customers applications, we can design and build a variety of sizes and types of enclosure.

Sunwize Power & Battery Battery Enclosures are available in various sizes and configurations for housing batteries and support equipment, engineered specifically for the PV industry but suitable in a wide variety of applications.

All Enclosures include rainproof design, electrical knockouts and ventilation. M Series Enclosures are pole-mounted enclosures featuring new battery storage capabilities and a hammered powder coat finish. F Series Enclosures are cost-effective solutions for housing one to four batteries with supporting equipment.