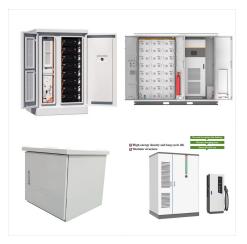

Large Power Electronics and Battery Enclosures are front-opening & large enough to accommodate your equipment. Custom Designed Enclosures are made special order specifically for our customers applications, we can design and build a variety of sizes and types of enclosure.

Large Outdoor Battery Enclosures Solar & UPS backup power system battery enclosures for off-grid or grid-connected solar systems. Industrial Quality? Durable Pad-Mounted Design Chest style, pad- or ground-mounted, and ???