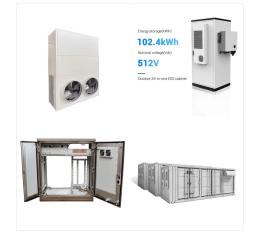

Overview iSitePower-M The iSitePower-M is a fuel-free hybrid power solution for areas with no or poor mains supply. LED indicator Heat sink Power module Decorative cover Note: The 15 kWh model Battery is used as an example. ???