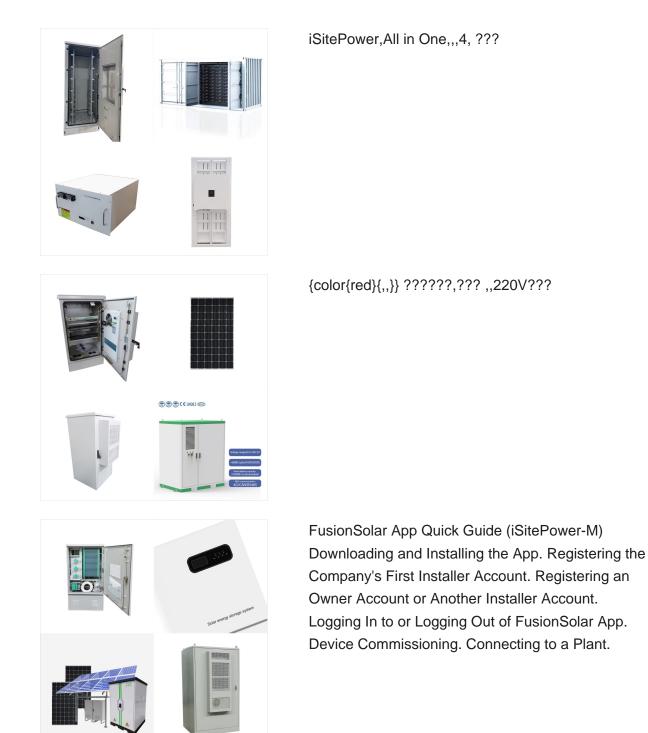

FusionSolar App Quick Guide (iSitePower-M) Downloading and Installing the App. Registering the Company's First Installer Account. Registering an Owner Account or Another Installer Account. Logging In to or Logging Out of FusionSolar App. Device Commissioning. Connecting to a Plant.