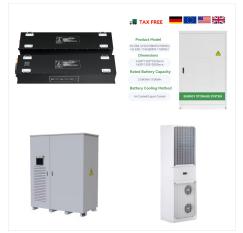

Overview iSitePower-M The iSitePower-M is a fuel-free hybrid power solution for areas with no or poor mains supply. LED indicator Heat sink Power module Decorative cover Note: The 15 kWh model Battery is used as an example. ???

iSitePower-M is a small-scale off-grid hybrid power solution. It integrates power supply, backup power, and management. It is widely used in off-grid and unreliable grid areas and provides reliable and stable backup power for residences, apartments, shops, and emergency scenarios.