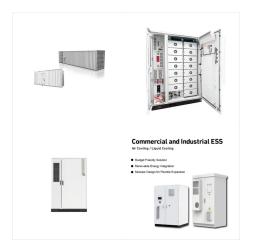

Boasting a compact and lightweight high-density design and IP65-rated protection, iSitePower-M can be installed both indoors and outdoors. iSitePower-M. Recent Projects. Home Istanbul 40KW. Salar Holding Company 100KW. Solar Parking For Salar Holding . Salar Holding 60KW. Recent Products. X-HALF CUT MONO 120 HALF CUT 375-380 Wp MONO 108 HALF