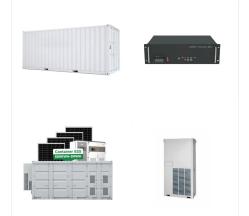

Overview iSitePower-M The iSitePower-M is a fuel-free hybrid power solution for areas with no or poor mains supply. LED indicator Heat sink Power module Decorative cover Note: The 15 kWh model Battery is used as an example. ???

iSitePower-M is a small-scale off-grid hybrid power solution. It integrates power supply, backup power, and management. It is widely used in off-grid and unreliable grid areas and provides reliable and stable backup power for residences, apartments, shops, and emergency scenarios.