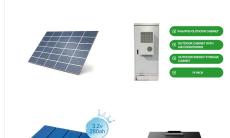

600

<u>3.2v 280</u>ah

iSitePower-M is a small-scale hybrid power solution. It integrates power supply, backup power, and management. It is widely used in off-grid and unreliable grid areas and provides reliable and stable backup power for residences, apartments, shops, and emergency scenarios.