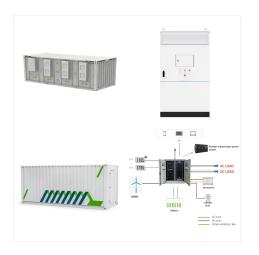

e Alpha E-Tec Efficient Hybrid Boiler and Heat Pump combination to the Isle of Man. We are thrilled to offer this new soft entry to the Isle of Man Heat Pump Market, with smart controls that can save on the ???



Lead-Acid Batteries. There are several sources of lead-acid batteries, the most common being cars and other vehicles, although some computer systems also use lead acid batteries. Lead-acid batteries are classified as hazardous waste and therefore can only be transported off island by companies who have obtained the necessary authorisation.



2 results found in Isle of Man for batteries. Battery K (07624) 377677 Mobile . Battery K. Alto Vista, 35 Majestic Dv, Onchan, IM3 2JL (01624) 676053. Classifieds | View all (4) Heavy Glass Candle Holder with 5 Flickering Battery Candles





Isle of Man Energy is committed to providing the best service to all our customers and we make specific provisions for those who require extra support. You can register as a Priority Care Customer so that we may be able to assist you with ???



Batteries in the Isle of Man. Ali's Repair Centre. 47 strand street(old intersport Douglas Isle of Man, IM1 2EJ, United Kingdom. Call. Computer store. Closed Opens at 10AM 0 0 Share 0 (14 Reviews) Andreas Stores LTD. Isle of Man IM7 3AZ, Isle of Man. Call. Convenience store







The Cellyte TLG range is a rugged design that uses gel technology combined with thick lead calcium grids. Perfect for deep cycle applications including renewable energy, mobility, marine, emergency lighting, and semi-traction, where a tough, no-nonsense battery is requi